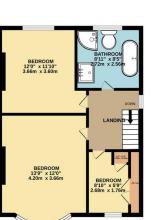

## **Property Summary**

Offered with no upward chain this well appointed extended three bedroom semi detached family home sits upon a generous plot and is situated in the sought after location of Rowley Fields. The accommodation comprises of entrance porch to main hall, lounge, dining room, extended fitted kitchen, conservatory, landing to three bedrooms and a four piece bathroom, front and rear landscaped gardens, car standing space and garage. Internal inspection comes highly recommended.

- Extended Semi Detached
- Three Bedrooms
- Highly Sought After Location •
- Large Plot •
- No Upward Chain •
- Ground Floor Utility And WC
- Garage
- **Refurbished Four Piece Bathroom**