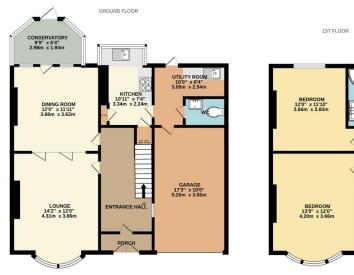

## **Property Summary**

Offered with no upward chain this well appointed extended three bedroom semi detached family home sits upon a generous plot and is situated in the sought after location of Rowley Fields. The accommodation comprises of entrance porch to main hall, lounge, dining room, extended fitted kitchen, conservatory, landing to three bedrooms and a four piece bathroom, front and rear landscaped gardens, car standing space and garage. Internal inspection comes highly recommended.

- Extended Semi Detached
- Three Bedrooms
- Highly Sought After Location •
- Large Plot •
- No Upward Chain •
- Ground Floor Utility And WC
- Garage
- **Refurbished Four Piece Bathroom**