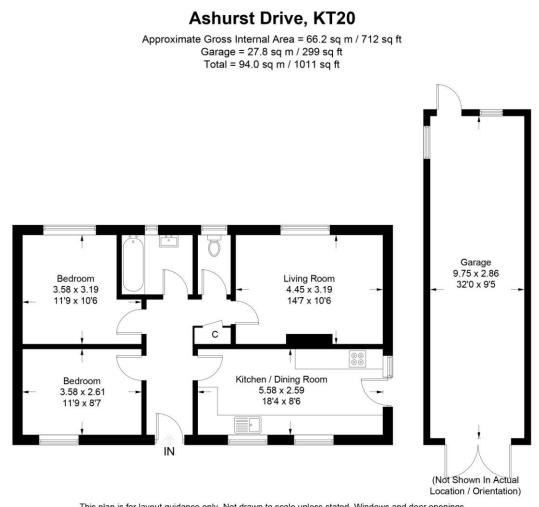

The accommodation begins in the covered porch before opening through into the entrance hallway which in turn provides access to all the accommodation and useful storage cupboard. The rear aspect living room is a well-proportioned room. Next is the updated front aspect kitchen which offers a range eye and base level units, range of fitted appliances and benefits from a si de door opening into the garden. Bedrooms one and two are situated across the hall and are both spacious doubles. Completing the accommodation is the bathroom and separate cloakroom.

MISREPRESENTATION ACT – These particulars are for guidance only and do not form any part of any contract.

This plan is for layout guidance only. Not drawn to scale unless stated. Windows and door openings are approximate. Whilst every care is taken in the preparation of this plan, please check all dimensions, shapes and compass bearings before making any decisions reliant upon them. (ID975254)