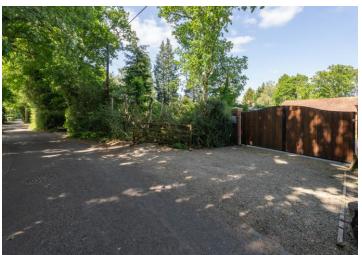

### Outside

To the front there is a gated driveway offering parking for several cars in front of the garage before a pathway leads to the porch.

The enclosed back garden is an extensive size mainly lawn with an array of mature trees and shrubs.