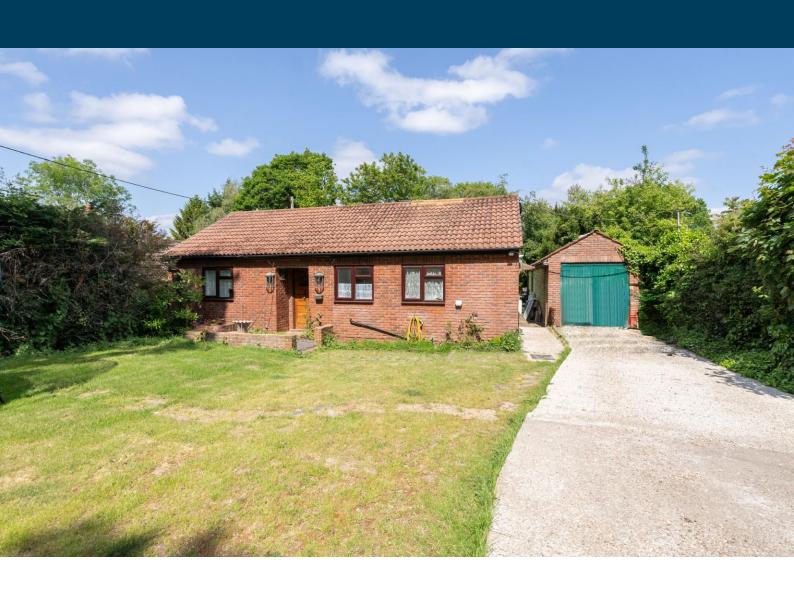

### Outside

To the front there is a gated driveway offering parking for several cars in front of the garage before a pathway leads to the porch.

The enclosed back garden is an extensive size mainly lawn with an array of mature trees and shrubs.

#### Garage

There is a detached garage with power and lighting offering further parking for two cars.