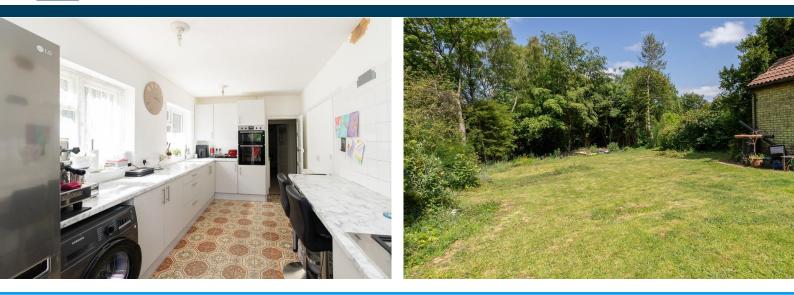

The accommodation begins in the covered porch before opening through into the entrance hallway which in turn provides access to all the accommodation and useful storage cupboard. The rear aspect living room is a well-proportioned room. Next is the updated front aspect kitchen which offers a range eye and base level units, range of fitted appliances and benefits from a si de door opening into the garden. Bedrooms one and two are situated across the hall and are both spacious doubles. Completing the accommodation is the bathroom and separate cloakroom.

### Outside

To the front there is a gated driveway offering parking for several cars in front of the garage before a pathway leads to the porch.

The enclosed back garden is an extensive size mainly lawn with an array of mature trees and shrubs.