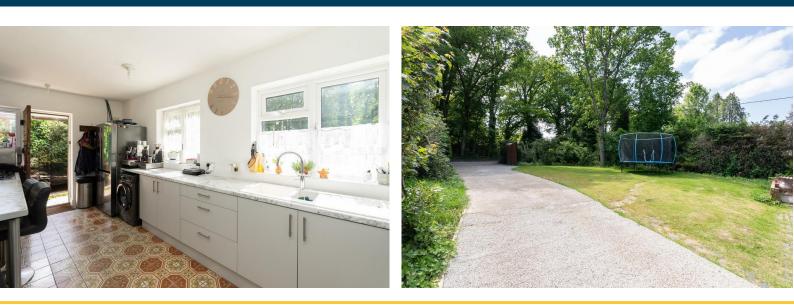

The accommodation begins in the covered porch before opening through into the entrance hallway which in turn provides access to all the accommodation and useful storage cupboard. The rear aspect living room is a well-proportioned room. Next is the updated front aspect kitchen which offers a range eye and base level units, range of fitted appliances and benefits from a si de door opening into the garden. Bedrooms one and two are situated across the hall and are both spacious doubles. Completing the accommodation is the bathroom and separate cloakroom.

### Outside

To the front there is a gated driveway offering parking for several cars in front of the garage before a pathway leads to the porch.

The enclosed back garden is an extensive size mainly lawn with an array of mature trees and shrubs.