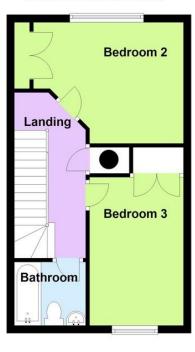

## Ground Floor Approx. 36.5 sq. metres (392.5 sq. feet)

First Floor Approx. 35.1 sq. metres (377.4 sq. feet)

Second Floor Approx. 22.6 sq. metres (243.8 sq. feet)

Bedroom 1

En-suite Shower

Room

Total area: approx. 94.2 sq. metres (1013.7 sq. feet)

**ENSUITE SHOWER ROOM/WC** 

**BEDROOM 2** 

12' 4" x 10' 4" (3.76m x 3.15m)

**BEDROOM 3** 

12' 8" x 8' 0" (3.86m x 2.44m)

**FAMILY BATHROOM** 

**DRIVE AND GARAGE** 

The information and measurements contained within these details are for guidance only and do not form part of any contract.