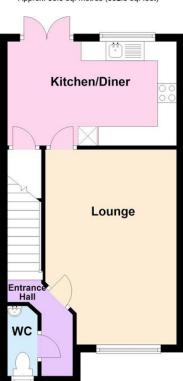

## Ground Floor Approx. 36.5 sq. metres (392.5 sq. feet)

First Floor Approx. 35.1 sq. metres (377.4 sq. feet)

Second Floor Approx. 22.6 sq. metres (243.8 sq. feet)

Bedroom 1

En-suite Shower

Room

Total area: approx. 94.2 sq. metres (1013.7 sq. feet)

**ENTRANCE HALL** 

**CLOAKROOM** 

**LOUNGE** 

16' 10" x 11' 6" (5.13m x 3.51m)

KITCHEN/DINER

14' 6" x 8' 11" (4.42m x 2.72m)

**BEDROOM 1** 

11' 10" x 11' 2" (3.61m x 3.4m)

**ENSUITE SHOWER ROOM/WC** 

**BEDROOM 2** 

12' 4" x 10' 4" (3.76m x 3.15m)

**BEDROOM 3** 

12' 8" x 8' 0" (3.86m x 2.44m)

**FAMILY BATHROOM** 

**DRIVE AND GARAGE** 

The information and measurements contained within these details are for guidance only and do not form part of any contract.