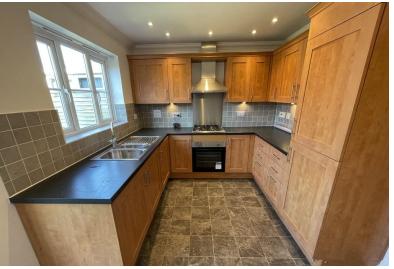

**ENTRANCE HALL** 

**CLOAKROOM** 

**LOUNGE** 

16' 10" x 11' 6" (5.13m x 3.51m)

KITCHEN/DINER

14' 6" x 8' 11" (4.42m x 2.72m)

**BEDROOM 1** 

11' 10" x 11' 2" (3.61m x 3.4m)