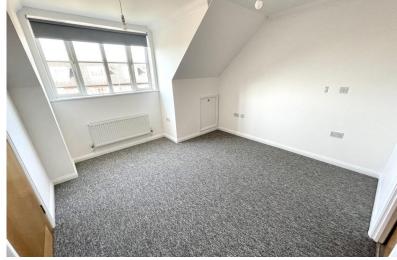

**ENTRANCE HALL** 

**CLOAKROOM** 

**LOUNGE** 

16' 10" x 11' 6" (5.13m x 3.51m)

KITCHEN/DINER

14' 6" x 8' 11" (4.42m x 2.72m)

**BEDROOM 1** 

11' 10" x 11' 2" (3.61m x 3.4m)

**ENSUITE SHOWER ROOM/WC** 

**BEDROOM 2** 

12' 4" x 10' 4" (3.76m x 3.15m)

**BEDROOM 3** 

12' 8" x 8' 0" (3.86m x 2.44m)

**FAMILY BATHROOM** 

**DRIVE AND GARAGE** 

The information and measurements contained within these details are for guidance only and do not form part of any contract.