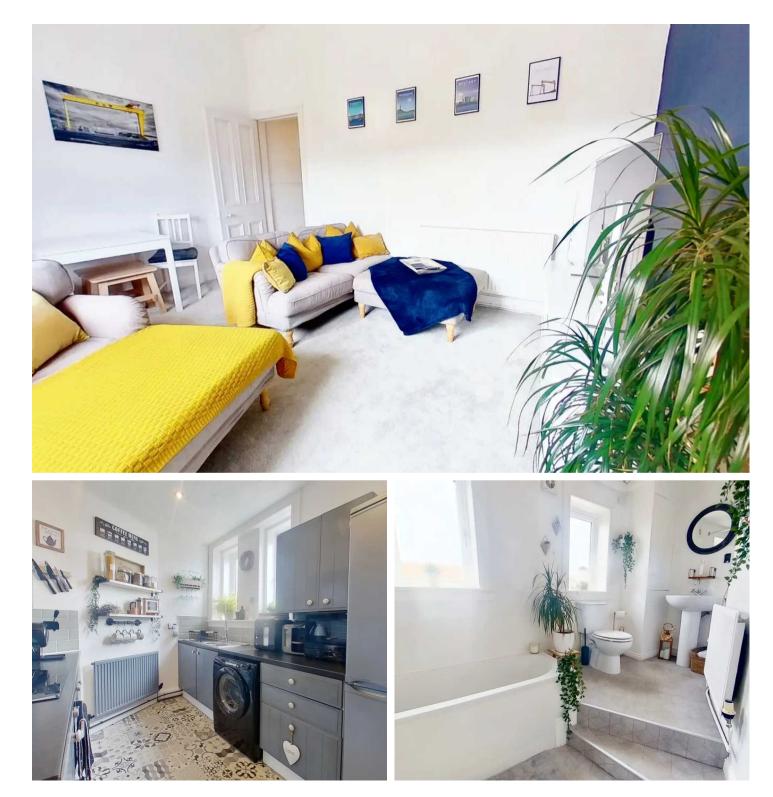

#### Hall

Access through new composite door with opaque diamond shaped double glazed inset into welcoming 32' long hall. Doors to bathroom, bedrooms and lounge/dining room. Opening to fitted kitchen. Laminate flooring through hall and bedroom one. Wall mounted cupboard housing electric switchgear, Radiator, 4-way spotlights and single light.

#### **Fitted Kitchen**

#### 9' 7" x 7' 12" (2.92m x 2.44m)

Chique kitchen fitted with base and wall mounted units, drawers, ceramic hob, fan assisted oven, 1.5 bowl stainless steel sink, side drainer and spray mixer tap, complementary worktops with designer tiling above. Two side facing windows. Downlighters, vinyl floorcovering.

#### Bathroom

#### 11' 3" x 6' 12" (3.43m x 2.13m)

Sleek bathroom fitted with dual flush WC, pedestal wash hand basin with mixer tap and bath with mains mixer tap shower attachment. Tiled to ceiling height around bath. Two opaque glazed windows. Hatch to small loft. Radiator, downlighters, quality vinyl floorcovering.