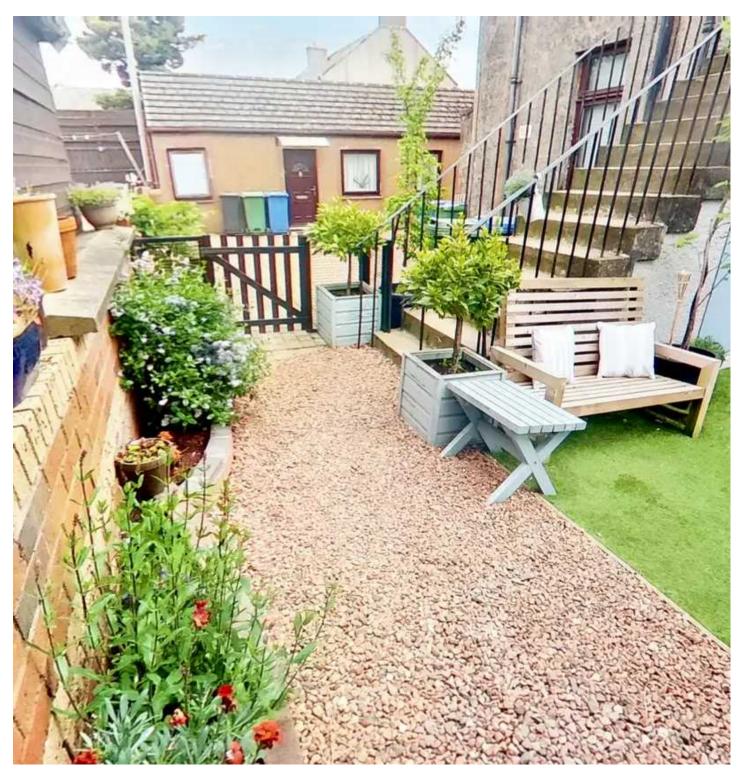

# GARDEN

Delightful fully enclosed shared garden. Decked patio, astro turf lawn and shrubbery.