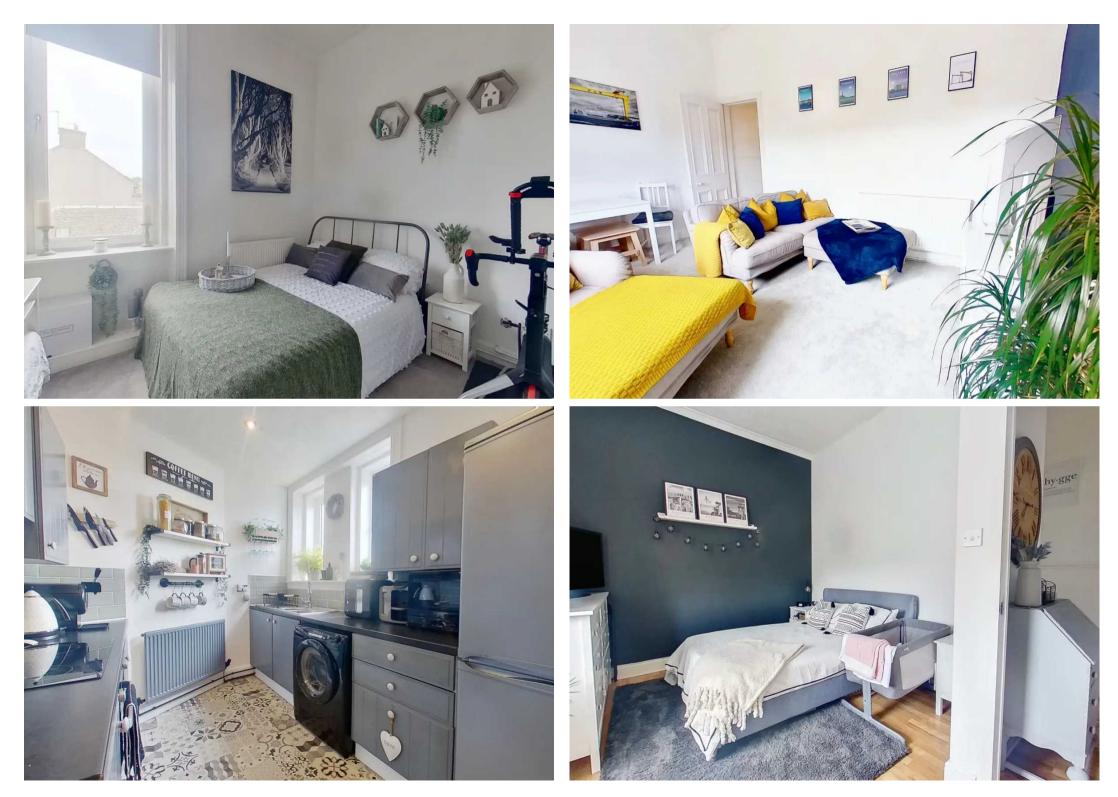

#### **Bedroom One**

#### 13' 4" x 10' 8" (4.06m x 3.25m)

Double bedroom with front facing window and roller blind. The double wardrobe unit with one mirrored door is included in the sale. Radiator.

#### **Bedroom Two**

#### 11' 2" x 9' 9" (3.4m x 2.97m)

Second double bedroom with front facing window and roller blind. The wardrobe unit with sliding doors is included in the sale. Fitted carpet, radiator.

### Lounge/Dining Room

13' 3" x 10' 7" (4.04m x 3.23m) Elegant lounge/dining room with double casement window and shelves under. Fabric blackout venetian blind, quality fitted carpet, radiator.