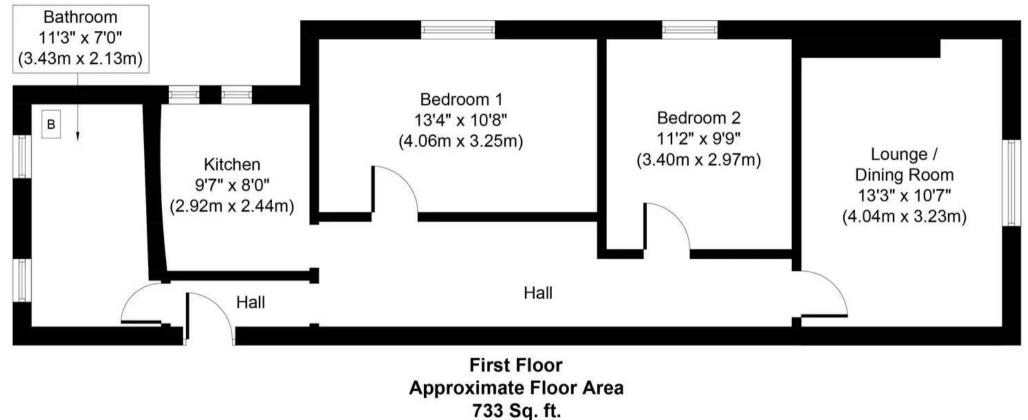

#### Hall

Access through new composite door with opaque diamond shaped double glazed inset into welcoming 32' long hall. Doors to bathroom, bedrooms and lounge/dining room. Opening to fitted kitchen. Laminate flooring through hall and bedroom one. Wall mounted cupboard housing electric switchgear, Radiator, 4-way spotlights and single light.

#### Bathroom

#### 11' 3" x 6' 12" (3.43m x 2.13m)

Sleek bathroom fitted with dual flush WC, pedestal wash hand basin with mixer tap and bath with mains mixer tap shower attachment. Tiled to ceiling height around bath. Two opaque glazed windows. Hatch to small loft. Radiator, downlighters, quality vinyl floorcovering.

#### **Fitted Kitchen**

#### 9' 7" x 7' 12" (2.92m x 2.44m)

Chique kitchen fitted with base and wall mounted units, drawers, ceramic hob, fan assisted oven, 1.5 bowl stainless steel sink, side drainer and spray mixer tap, complementary worktops with designer tiling above. Two side facing windows. Downlighters, vinyl floorcovering.

#### **Bedroom One**

#### 13' 4" x 10' 8" (4.06m x 3.25m)

Double bedroom with front facing window and roller blind. The double wardrobe unit with one mirrored door is included in the sale. Radiator.

#### **Bedroom Two**

#### 11' 2" x 9' 9" (3.4m x 2.97m)

Second double bedroom with front facing window and roller blind. The wardrobe unit with sliding doors is included in the sale. Fitted carpet, radiator.

### Lounge/Dining Room

13' 3" x 10' 7" (4.04m x 3.23m) Elegant lounge/dining room with double casement window and shelves under. Fabric blackout venetian blind, quality fitted carpet, radiator.

# ON ROAD

Ample parking to front of property.

(68.1 Sq. m.)

Whilst every attempt has been made to ensure the accuracy of the floor plan contained here, measurements of doors, windows, rooms and any other items are approximate and no responsibility is taken for any error, omission, or mis-statement. The measurements should not be relied upon for valuation, transaction and/or funding purposes. This plan is for illustrative purposes only and should be used as such by any prospective purchaser or tenant. The services, systems and appliances shown have not been tested and no guarantee as to their operability or efficiency can be given.