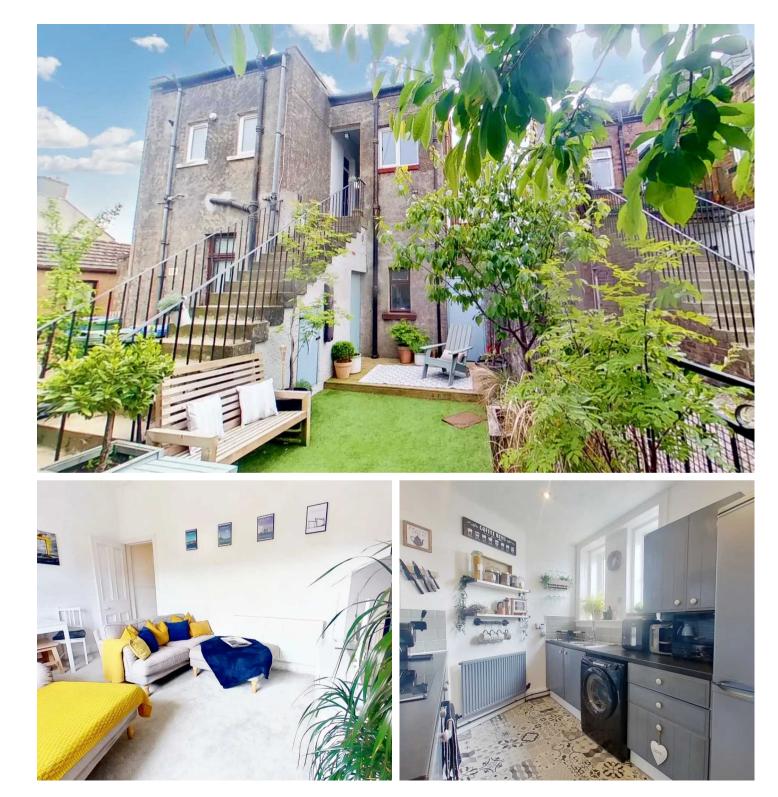

# GARDEN

Delightful fully enclosed shared garden. Decked patio, astro turf lawn and shrubbery.

# ON ROAD

Ample parking to front of property.

(68.1 Sq. m.)

Whilst every attempt has been made to ensure the accuracy of the floor plan contained here, measurements of doors, windows, rooms and any other items are approximate and no responsibility is taken for any error, omission, or mis-statement. The measurements should not be relied upon for valuation, transaction and/or funding purposes. This plan is for illustrative purposes only and should be used as such by any prospective purchaser or tenant. The services, systems and appliances shown have not been tested and no guarantee as to their operability or efficiency can be given.