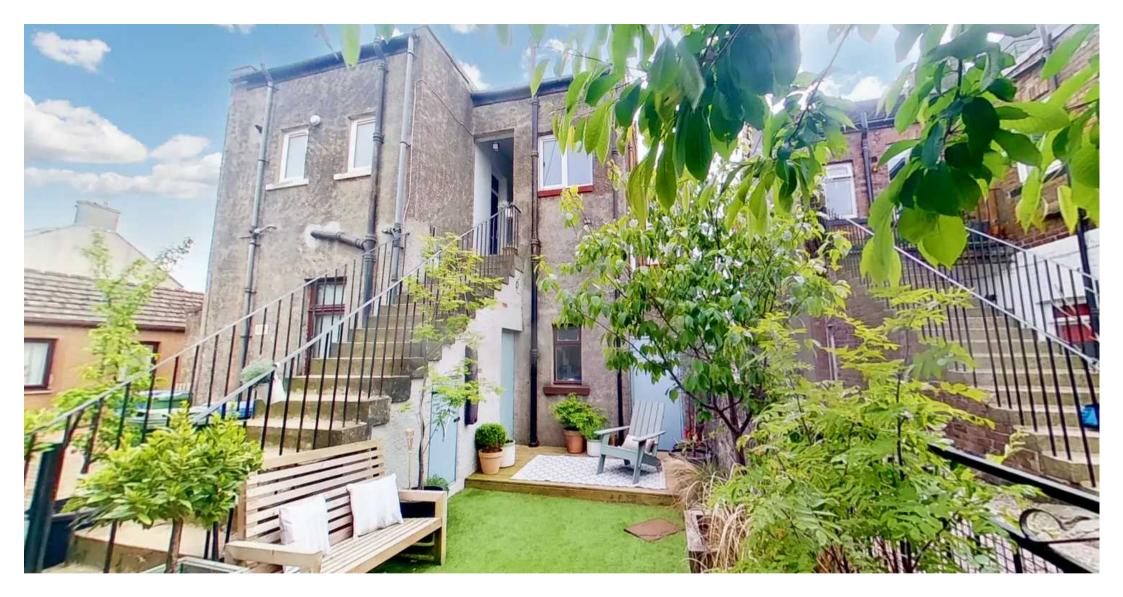

# GARDEN

Delightful fully enclosed shared garden. Decked patio, astro turf lawn and shrubbery.