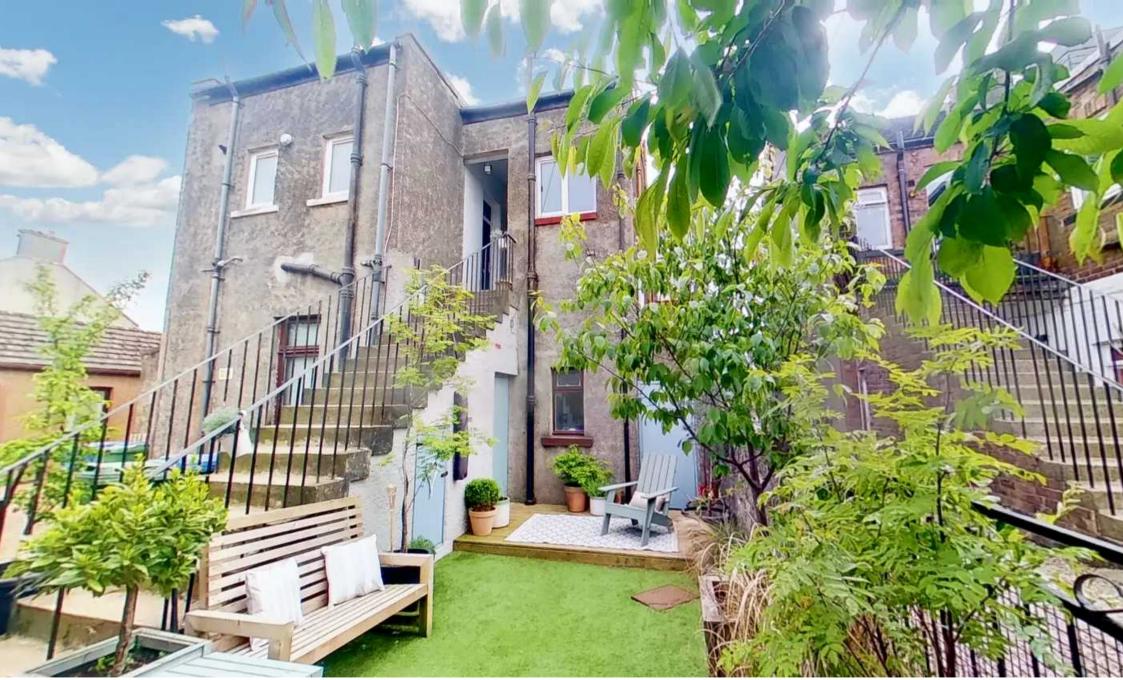

# GARDEN

Delightful fully enclosed shared garden. Decked patio, astro turf lawn and shrubbery.

# ON ROAD

Ample parking to front of property.

(68.1 Sq. m.)

Whilst every attempt has been made to ensure the accuracy of the floor plan contained here, measurements of doors, windows, rooms and any other items are approximate and no responsibility is taken for any error, omission, or mis-statement. The measurements should not be relied upon for valuation, transaction and/or funding purposes. This plan is for illustrative purposes only and should be used as such by any prospective purchaser or tenant. The services, systems and appliances shown have not been tested and no guarantee as to their operability or efficiency can be given.