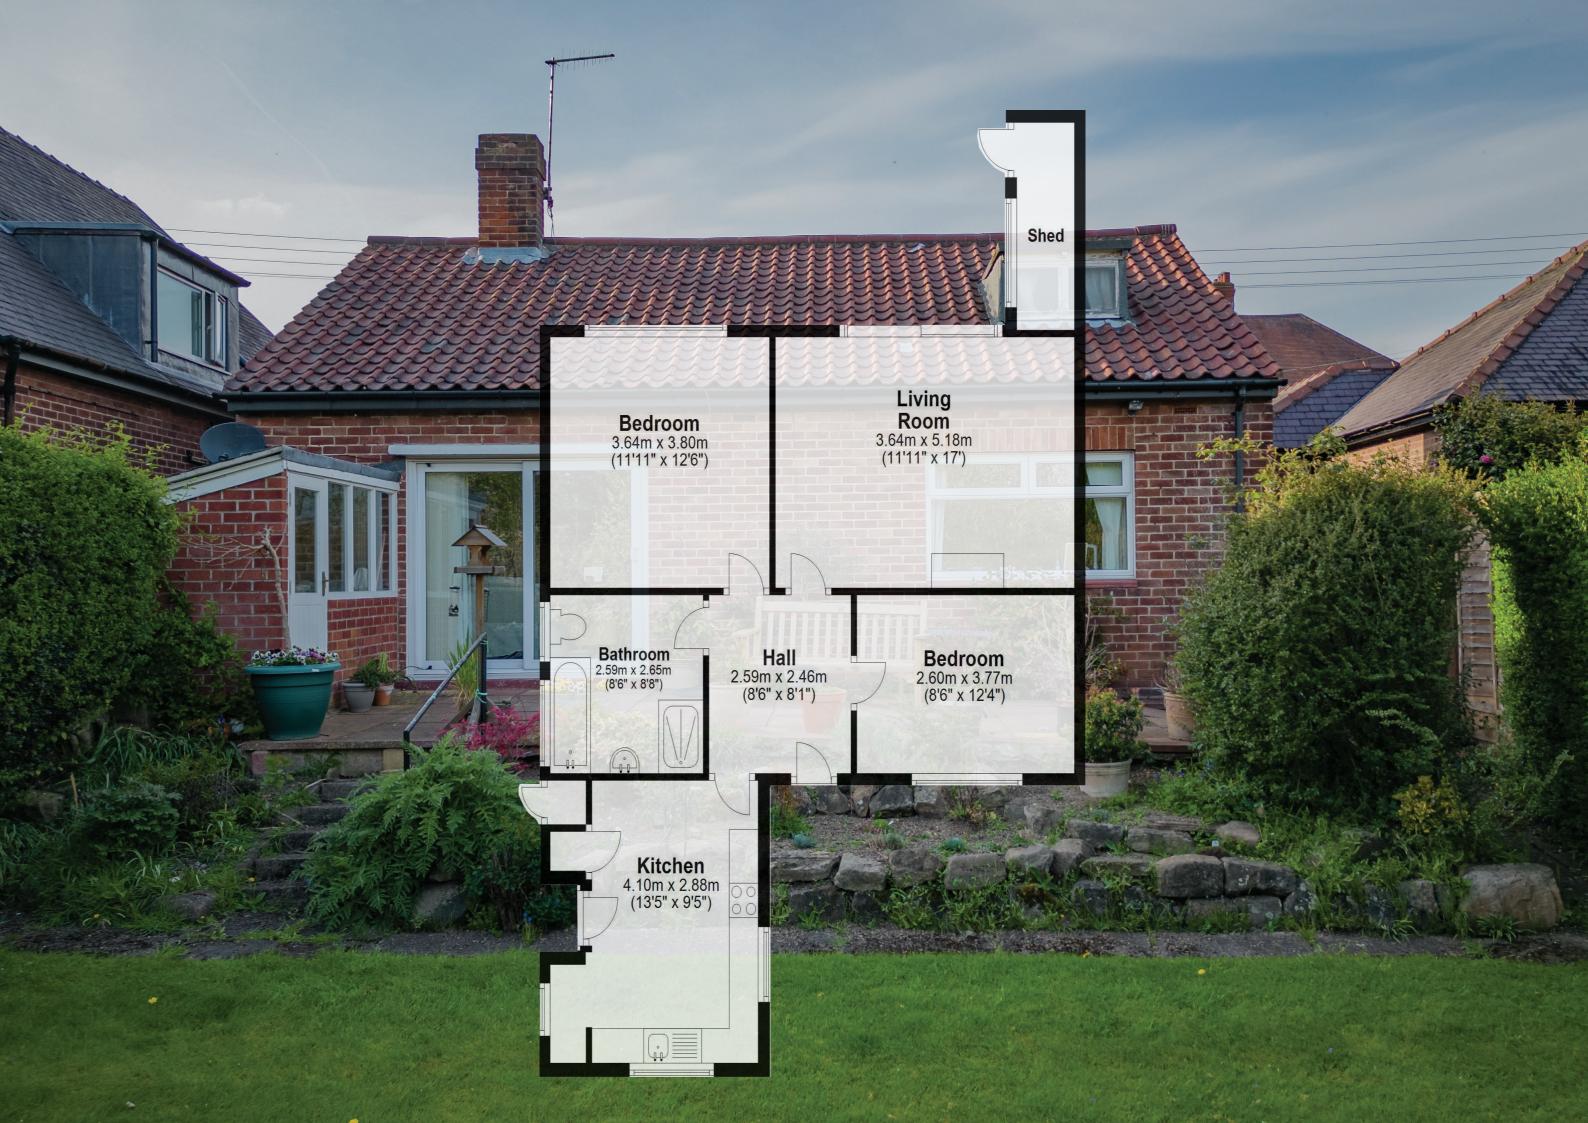

## 19 Woodcroft Road | Wylam NE41 8DJ

Price - £995 pcm

This attractive two bedroomed detached bungalow is perfectly situated just a short walk from the centre of Wylam. The property benefits from generous well-maintained gardens to the rear which can be accessed from sliding doors in the living room, as well as ample driveway parking to the front.