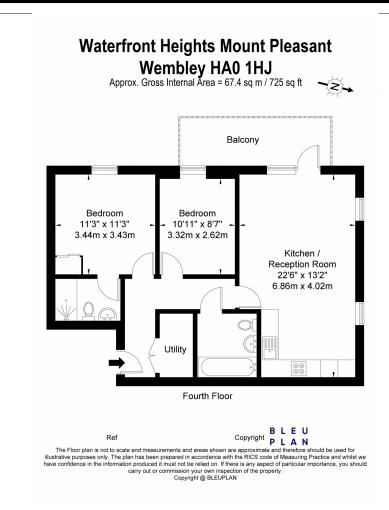

## Waterfront Heights, Mount Pleasant, Wembley, Middlesex HAO

7 Glenmore Parade, Ealing Road, Wembley, Middlesex, HAO 4PJ | wembley@hiltonandfox.com

02089029662

\*\*\*SHARED OWNERSHIP\*\*\* Located just a short distance from Alperton and Stonebridge Stations and only being Two Years old is this fantastic Two Bedroom, Two Bathroom Flat. Internally the property is presented in a very modern condition with Two Double bedrooms, Two Bathrooms (en-suite to master), family lounge with open plan kitchen and a beautiful balcony which offers views of the Grand Union Canal and looking further across London. Other benefits include a long lease, the remaining term of the NHBC warranty and secure parking.

## 02089029662

\*\*\*SHARED OWNERSHIP\*\*\* Located just a short distance from Alperton and Stonebridge Stations and only being Two Years old is this fantastic Two Bedroom, Two Bathroom Flat. Internally the property is presented in a very modern condition with Two Double bedrooms, Two Bathrooms (en-suite to master), family lounge with open plan kitchen and a beautiful balcony which offers views of the Grand Union Canal and looking further across London. Other benefits include a long lease, the remaining term of the NHBC warranty and secure parking.