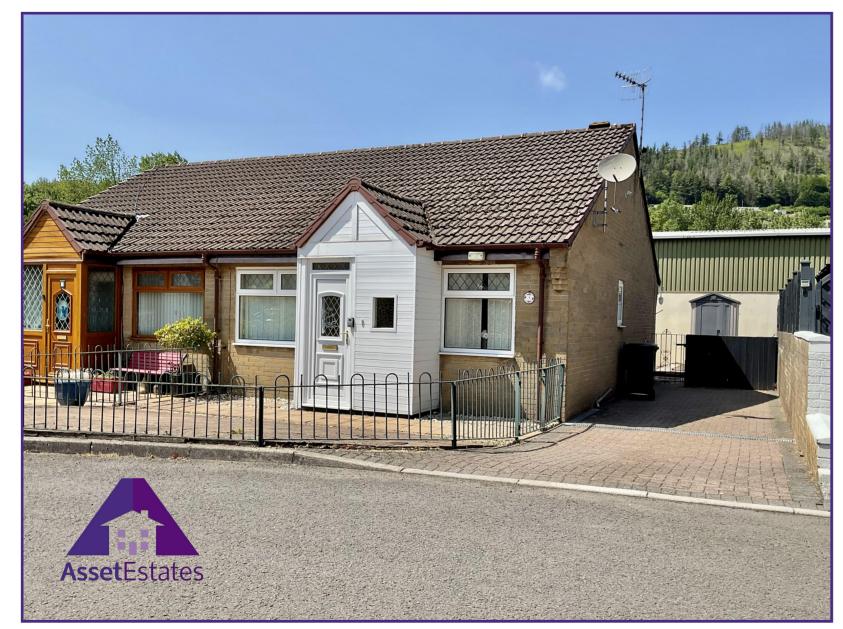

Tyleri Gardens, Victor Road, Cwmtillery, Abertillery, NP13 1EZ

Porch

2'4" x 3' (0.74m x 0.93m)

Lounge/ Diner

11' x 16'1" (3.36m x 4.91m)

Kitchen

8'1" x 11'8" (2.48m x 3.62m)

**Bathroom** 