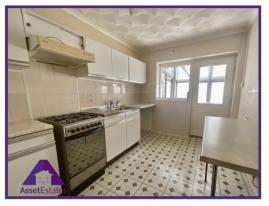

Tyleri Gardens, Victor Road, Cwmtillery, Abertillery, NP13 1EZ

Porch

2'4" x 3' (0.74m x 0.93m)

Lounge/ Diner

11' x 16'1" (3.36m x 4.91m)

Kitchen

8'1" x 11'8" (2.48m x 3.62m)

**Bathroom** 