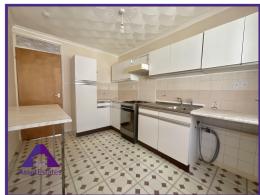

Tyleri Gardens, Victor Road, Cwmtillery, Abertillery, NP13 1EZ

Porch

2'4" x 3' (0.74m x 0.93m)

Lounge/ Diner

11' x 16'1" (3.36m x 4.91m)

Kitchen

8'1" x 11'8" (2.48m x 3.62m)

**Bathroom** 