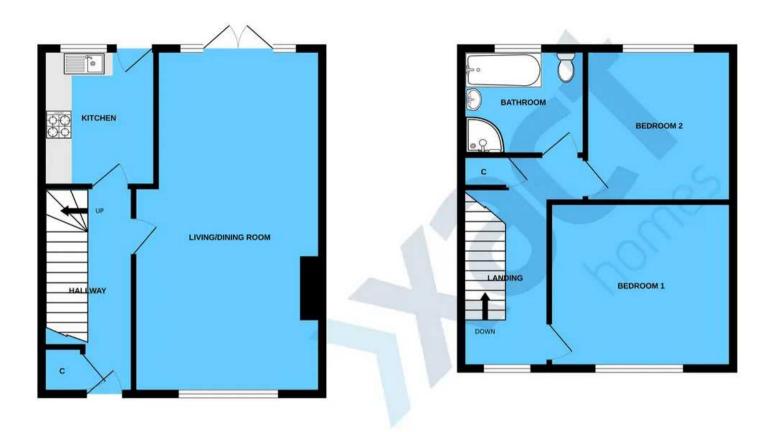

## ENTRANCE HALLWAY

LIVING/DINING ROOM 24' 6" x 11' 9" (7.46m x 3.57m)

**KITCHEN** 8' 1" x 9' 9" (2.46m x 2.97m)

wc

FIRST FLOOR

**BEDROOM ONE** 12' 10" x 11' 9" (3.9m x 3.58m)

**BEDROOM TWO** 10' 4" x 10' 9" (3.16m x 3.28m)

**BATHROOM** 8' 1" x 7' 9" (2.46m x 2.35m)

2ND FLOOR

Whilst every attempt has been made to ensure the accuracy of the floorplan contained here, measurements of doors, windows, rooms and any other items are approximate and no responsibility is taken for any error, omission or mis-statement. This plan is for illustrative purposes only and should be used as such by any prospective purchaser. The services, systems and appliances shown have not been tested and no guarantee as to their operability or efficiency can be given. Made with Metropix ©2023