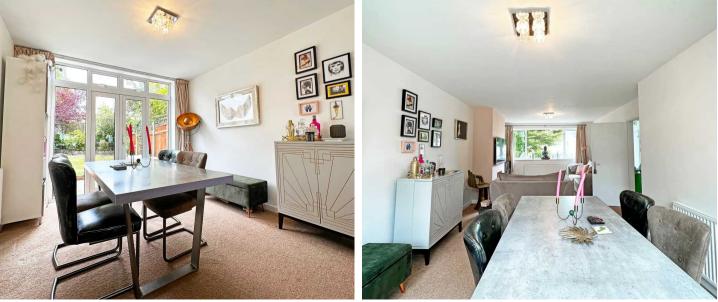

#### PROPERTY OVERVIEW

Located on a highly sought after road in Solihull is this delightful two bedroom end-terrace property which benefits from an abundance of natural light throughout and presents an ideal opportunity for first-time buyers or investors. The property is set behind a lawn fore-garden and the ground floor accommodation is accessed via a welcoming entrance hallway and consists of:- a large dual aspect living / dining room with feature fire place and excellent views to both the front of the property and rear garden; a fitted kitchen with integrated appliances; and a downstairs toilet. The first floor is made up of two generously sized double bedrooms with ample space for free standing storage and a family bathroom. Outside the property enjoys a beautiful rear garden which is mainly laid with lawn, a superb home office / garden room which is fully insulated, and a single garage located in a detached block with an allocated parking space. To view this superb property call Xact Homes today on 0121 712 6222.

## ENTRANCE HALLWAY

LIVING/DINING ROOM 24' 6" x 11' 9" (7.46m x 3.57m)

**KITCHEN** 8' 1" x 9' 9" (2.46m x 2.97m)

wc

FIRST FLOOR

**BEDROOM ONE** 12' 10" x 11' 9" (3.9m x 3.58m)

**BEDROOM TWO** 10' 4" x 10' 9" (3.16m x 3.28m)