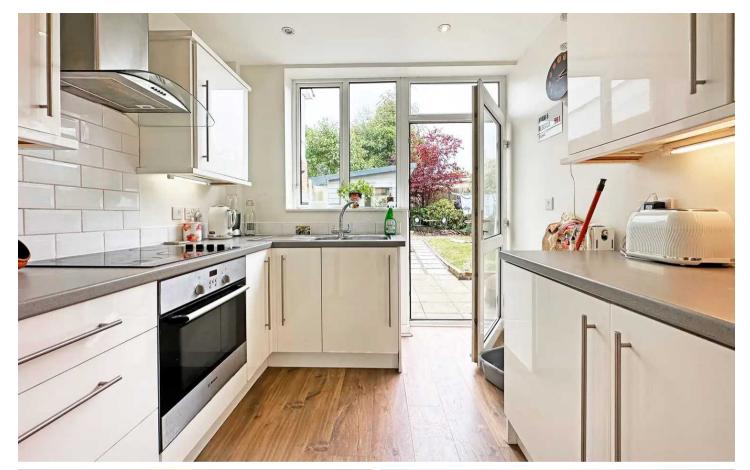

#### PROPERTY OVERVIEW

Located on a highly sought after road in Solihull is this delightful two bedroom end-terrace property which benefits from an abundance of natural light throughout and presents an ideal opportunity for first-time buyers or investors. The property is set behind a lawn fore-garden and the ground floor accommodation is accessed via a welcoming entrance hallway and consists of:- a large dual aspect living / dining room with feature fire place and excellent views to both the front of the property and rear garden; a fitted kitchen with integrated appliances; and a downstairs toilet. The first floor is made up of two generously sized double bedrooms with ample space for free standing storage and a family bathroom. Outside the property enjoys a beautiful rear garden which is mainly laid with lawn, a superb home office / garden room which is fully insulated, and a single garage located in a detached block with an allocated parking space. To view this superb property call Xact Homes today on 0121 712 6222.

#### Council Tax band: C

Tenure: Freehold

- Two Bedroom End Terrace Property
- Ideal For First Time Buyers Or Investors
- Dual Aspect Living Room
- Fitted Kitchen
- Two Double Bedrooms
- Family Bathroom
- Lawn Rear Garden
- Home Office / Garden Room
- Single Garage & Allocated Parking

#### ITEMS INCLUDED IN THE SALE

Bosch integrated oven, Bosch integrated hon, extractor, all carpets and some light fittings