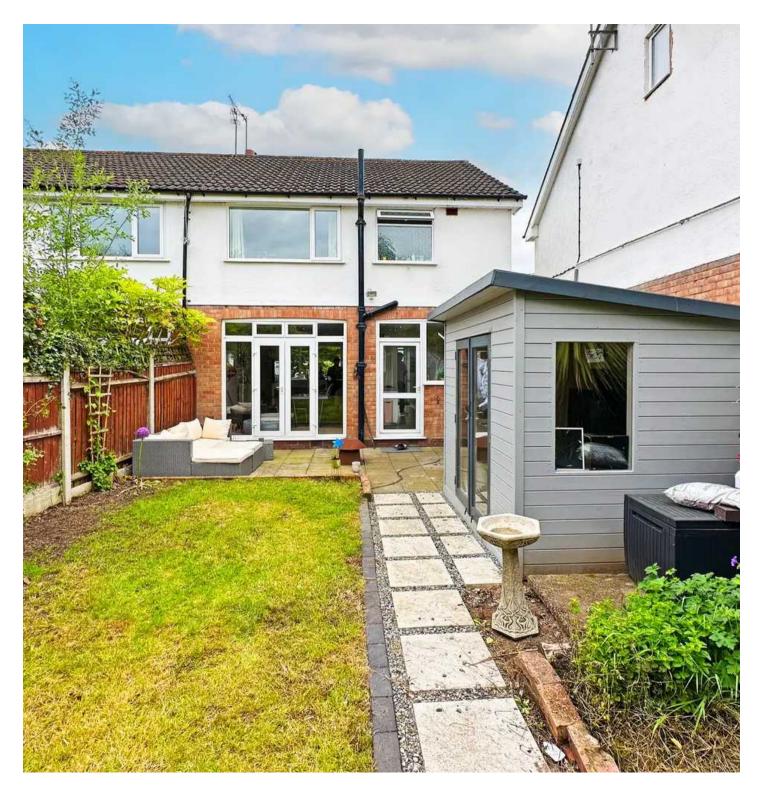

#### OUTSIDE THE PROPERTY

# HOME OFFICE/GARDEN ROOM

7' 6" x 5' 4" (2.29m x 1.62m)

GARDEN

GARAGE

ALLOCATED PARKING FOR ONE