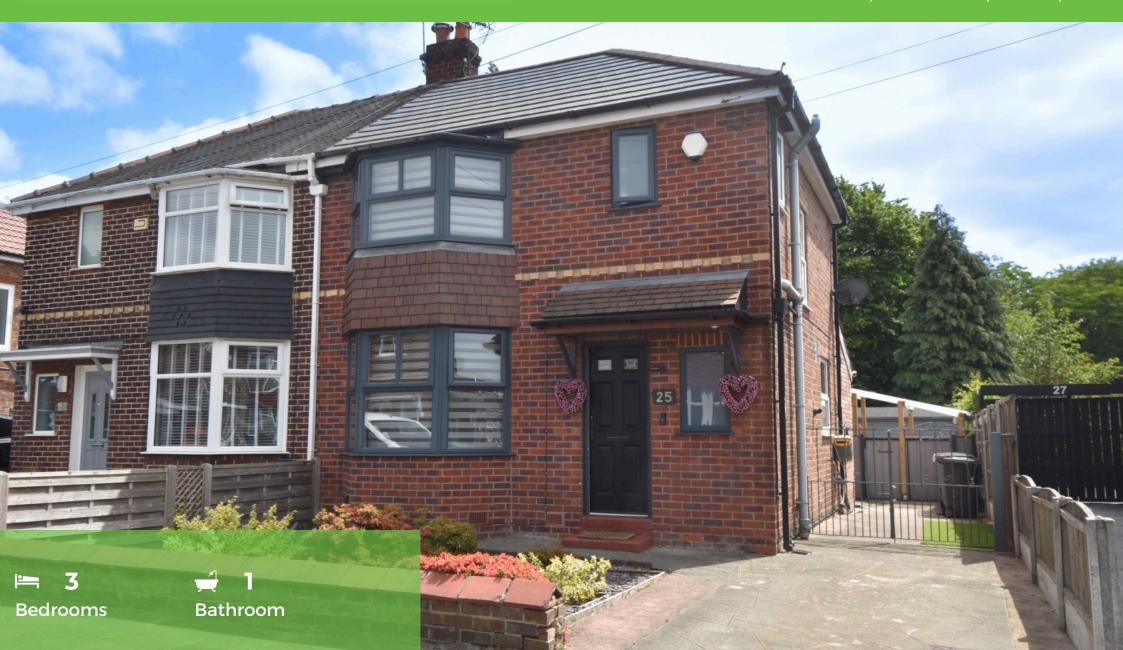

Offers over £285,000 Wilfred Road, Peel Green, Eccles, M30

Offers over £285,000 Wilfred Road, Peel Green, Eccles, M30

Offers over £285,000 Wilfred Road, Peel Green, Eccles, M30

A FANTASTIC FAMILY HOME! STUNNING REAR GARDEN WITH A DETACHED LODGE! TRADING PLACES ESTATE AGENTS are thrilled to offer for sale this extended and much improved three bedroom semi-detached property located in a popular Peel Green position. With easy access to the M60 motorway network, access to Irlam and Urmston along with the Trafford Centre being situated close by. The property accommodation comprises entrance hallway with tiled floor and glass balustrade, bay-fronted through lounge again with tiled floor, extended fitted kitchen/diner/family room with underfloor heating and double doors out to the rear garden. First floor landing, three bedrooms and a fitted family bathroom suite with underfloor heating. The property is gas central heated and double glazed. Also the property benefits from having solar panels providing cheaper energy bills!!! Externally there is ample parking to the front whilst to the rear there is a generous artificial grass area, granite stone patio and composite decking leading to a detached lodge which has the supply of power and lighting, large workshop again with power and lighting. Not overlooked to the rear. The property is ideally offered with NO VENDOR CHAIN!