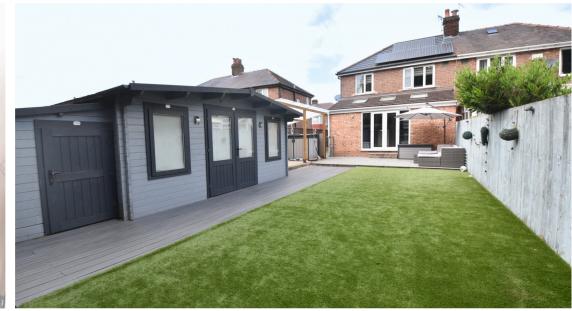

Offers over £285,000 Wilfred Road, Peel Green, Eccles, M30

Offers over £285,000 Wilfred Road, Peel Green, Eccles, M30

Offers over £285,000 Wilfred Road, Peel Green, Eccles, M30

A FANTASTIC FAMILY HOME! STUNNING REAR GARDEN WITH A DETACHED LODGE! TRADING PLACES ESTATE AGENTS are thrilled to offer for sale this extended and much improved three bedroom semi-detached property located in a popular Peel Green position. With easy access to the M60 motorway network, access to Irlam and Urmston along with the Trafford Centre being situated close by. The property accommodation comprises entrance hallway with tiled floor and glass balustrade, bay-fronted through lounge again with tiled floor, extended fitted kitchen/diner/family room with underfloor heating and double doors out to the rear garden. First floor landing, three bedrooms and a fitted family bathroom suite with underfloor heating. The property is gas central heated and double glazed. Also the property benefits from having solar panels providing cheaper energy bills!!! Externally there is ample parking to the front whilst to the rear there is a generous artificial grass area, granite stone patio and composite decking leading to a detached lodge which has the supply of power and lighting, large workshop again with power and lighting. Not overlooked to the rear. The property is ideally offered with NO VENDOR CHAIN!