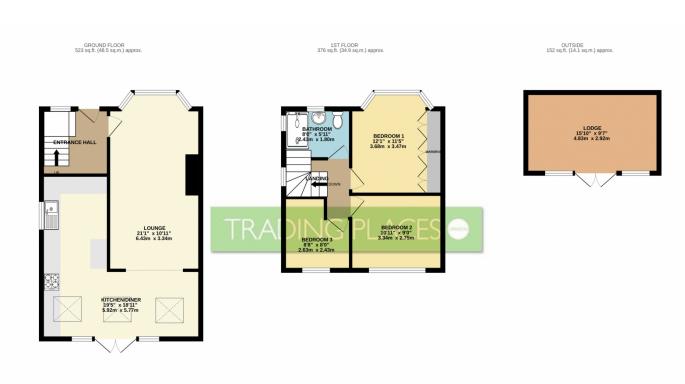

#### Offers over £285,000 Wilfred Road, Peel Green, Eccles, M30

TOTAL FLOOR AREA: 1050 sq.ft. (97.5 sq.m.) approx.

Whilst every attempt has been made to ensure the accuracy of the floorplan contained here, measurements of doors, windows, rooms and any other items are approximate and no responsibility is taken for any error, omission or mis-statement. This plan is for illustrative purposes only and should be used as such by any prospective purchaser. The services, systems and appliances shown have not been tested and no guarantee as to their operability or efficiency can be given.