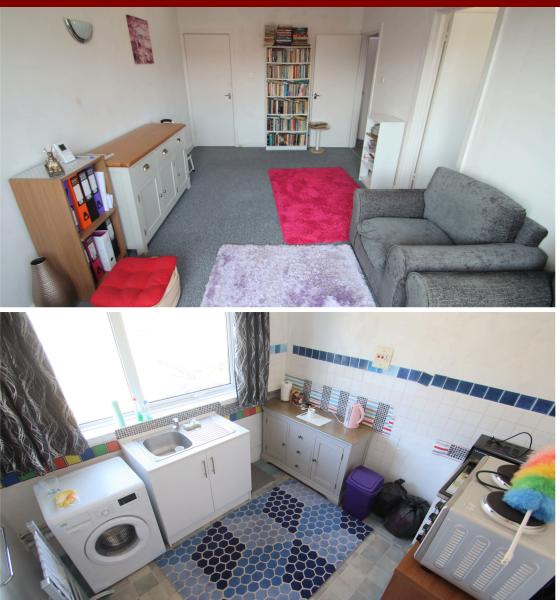

## Asking Price £95,000 Crescent View Court, BS22

We don't get too many purpose built flats beneath £100,000 so our advice is to act quicly on this top floor flat pleasantly located on Milton Hillside and a short walk away from Ashcombe Park with its tennis courts, Ashcombe Bowling Club and recreational walks around the park. The flat briefly comprises communal entrance with entry intercom, private hallway, lounge, kitchen, double bedroom and bathroom. Other local amenties nearby include; range of shops, public houses, churches with Worlebury Woods also within easy reach. We feel this flat would make a first purchase or a buy to let and an early viewing is advised!

Master Bedroom 4.59m x 2.96m 15'1" x 9'9"

Approx Gross Internal Area

47 sq m / 501 sq ft

Lounge 2.98m x 5.00m

9'9" x 16'5"

**Kitchen** 

2.64m x 2.94m 8'8" x 9'8"

Bathroom