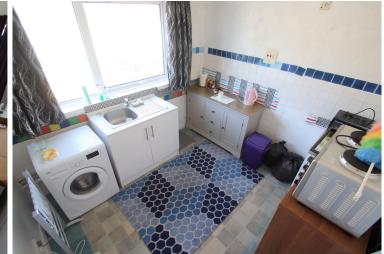

Master Bedroom 4.59m x 2.96m 15'1" x 9'9"

Approx Gross Internal Area

47 sq m / 501 sq ft

Lounge 2.98m x 5.00m

9'9" x 16'5"

**Kitchen** 

2.64m x 2.94m 8'8" x 9'8"

Bathroom