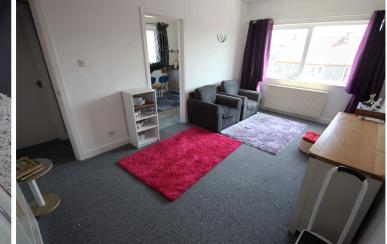

Master Bedroom 4.59m x 2.96m 15'1" x 9'9"

Approx Gross Internal Area

47 sq m / 501 sq ft

Lounge 2.98m x 5.00m

9'9" x 16'5"

**Kitchen** 

2.64m x 2.94m 8'8" x 9'8"

Bathroom