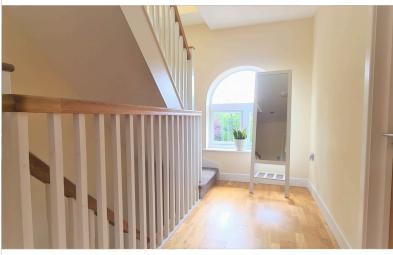

**FIRST FLOOR LANDING** 13' 01" x 7' 94" (3.99m x 4.52m)

Double glazed arch window to the front aspect, wood floor, spotlights.

FIRST FLOOR FRONT BEDROOM 10' 97" x 13' 77" (5.51m x 5.92m)

Double-glazed window to the front aspect, wood floor, spotlights.