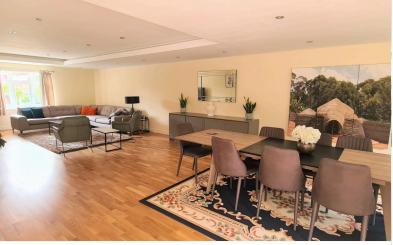

LOUNGE/ DINING AREA 22' 68" x 39' 16" (8.43m x 12.29m)

DINING AREA: Double glazed window to the rear aspect, & bi-folds to the garden, mood lighting, wood floor.

**KITCHEN** 14' 09" x 12' 46" (4.50m x 4.83m)