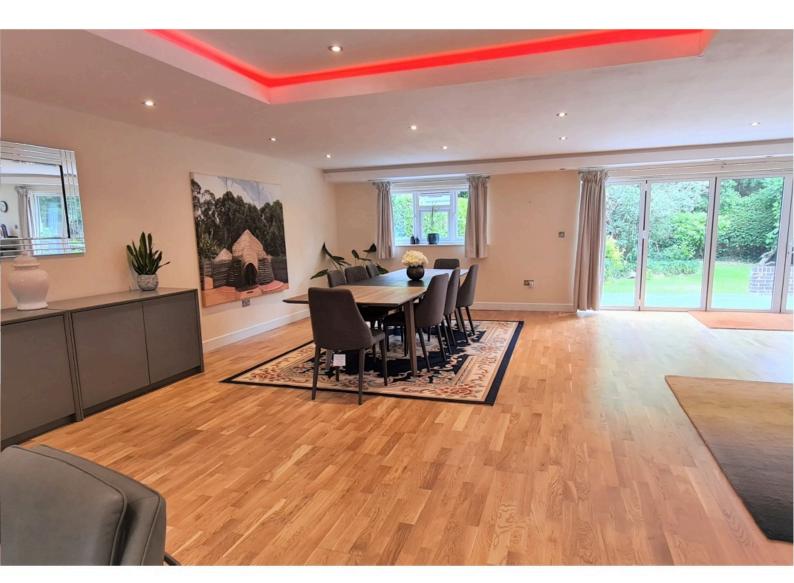

LOUNGE/ DINING AREA 22' 68" x 39' 16" (8.43m x 12.29m)

DINING AREA: Double glazed window to the rear aspect, & bi-folds to the garden, mood lighting, wood floor.

**KITCHEN** 14' 09" x 12' 46" (4.50m x 4.83m)