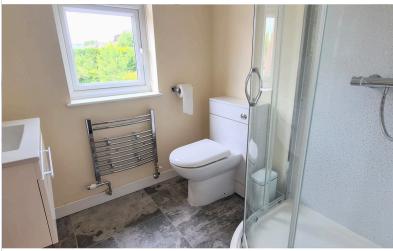

GROUND FLOOR SHOWER ROOM 5' 67" x 4' 65" (3.23m x 2.87m)

Double glazed window to the side aspect, low-level flush w/c, walk-in shower, wash hand basin in vanity unit & mixer tap, tiled floor, extractor, spotlights.