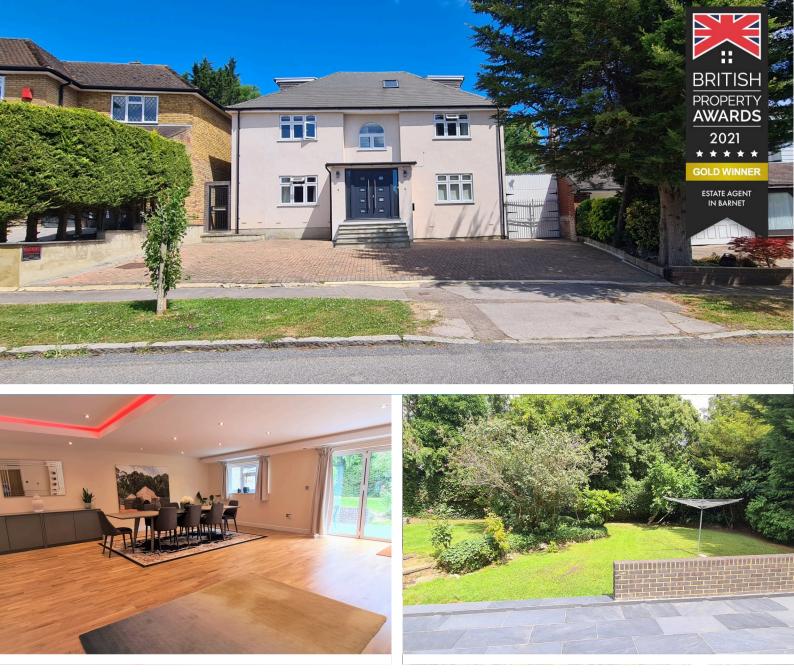

## £2,200,000

**TENURE : FREEHOLD** 

Claremont Road, Barnet, EN4

Bedrooms : 6 Bathrooms : 7 Reception Rooms : 1

6 BEDROOM DETACHED HOUSE 7 BATHROOMS

QUIET LOCATION

VERY LARGE RECEPTION

CATCHMENT TO LOCAL SCHOOLS SPACIOUS KITCHEN/ DINER

Mantlestates are pleased to offer this very well presented 6 bedroom detached house with en-suites to every bedroom, utility room & Guest bedroom. Modern fully fitted kitchen & wooden flooring throughout. Set in a quiet location with off-street parking and easy access to Hadley Wood train station.