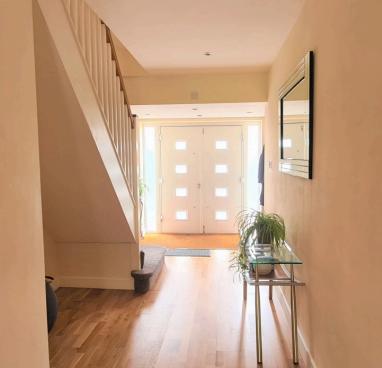

**ENTRANCE HALL** 21' 47" x 7' 96" (7.59m x 4.57m)

Double-glazed door to the side & front aspect, wood floor, spotlights.

CLOAKROOM 5' 27" x 3' 15" (2.21m x 1.30m)

Low-level flush w/c, wash hand basin in vanity unit with mixer taps, spotlights, extractor, heated towel rail, tiled floor.