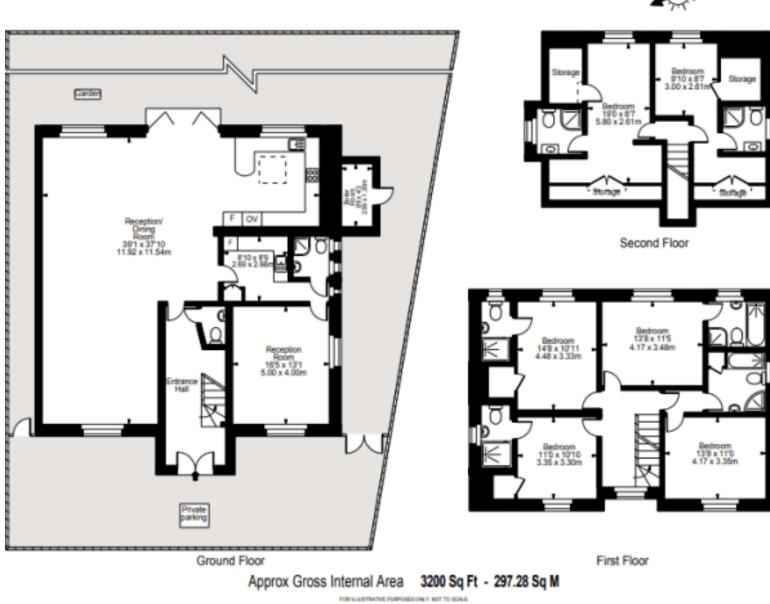

**ENTRANCE HALL** 21' 47" x 7' 96" (7.59m x 4.57m)

Double-glazed door to the side & front aspect, wood floor, spotlights.

CLOAKROOM 5' 27" x 3' 15" (2.21m x 1.30m)

Low-level flush w/c, wash hand basin in vanity unit with mixer taps, spotlights, extractor, heated towel rail, tiled floor.

LOUNGE/ DINING AREA 22' 68" x 39' 16" (8.43m x 12.29m)

DINING AREA: Double glazed window to the rear aspect, & bi-folds to the garden, mood lighting, wood floor.

**KITCHEN** 14' 09" x 12' 46" (4.50m x 4.83m)

Double glazed window to the rear aspect, opening Velux & skylight, wall & base units, quartz worktop, sink drainer with mixer tap, electric hob, extractor, electric oven, fitted microwave, spotlights, fitted dishwasher, fridge/ freezer. UTILITY ROOM 8' 78" x 8' 85" (4.42m x 4.60m)

Washing machine, clothes dryer, stainless steel sink drainer with mixer taps, wall & base units, tiled floor, spotlights, storage cupboard.

GROUND FLOOR BEDROOM 16' 62" x 13' 03" (6.45m x 4.04m)

Double-glazed window to the front aspect, double glazed window to the side aspect, wood floor, spotlights.

GROUND FLOOR SHOWER ROOM 5' 67" x 4' 65" (3.23m x 2.87m)

Double glazed window to the side aspect, low-level flush w/c, walk-in shower, wash hand basin in vanity unit & mixer tap, tiled floor, extractor, spotlights.

**FIRST FLOOR LANDING** 13' 01" x 7' 94" (3.99m x 4.52m)

Double glazed arch window to the front aspect, wood floor, spotlights.

FIRST FLOOR FRONT BEDROOM 10' 97" x 13' 77" (5.51m x 5.92m)

Double-glazed window to the front aspect, wood floor, spotlights.

**EN-SUITE** 8' 02" x 8' 23" (2.49m x 3.02m)

Double glazed window to the side aspect, jacuzzi panel bath with mixer taps, low-level flush w/c, storage cupboard, walk-in shower, wash hand basin in vanity unit with mixer taps, tiled floor, spotlights, extractor.

**REAR BEDROOM** 11' 49" x 13' 72" (4.60m x 5.79m)

Double glazed to the rear aspect, wood floor, spotlights.

**EN-SUITE** 6' 03" x 7' 98" (1.91m x 4.62m)

Double glazed window to the rear aspect, wash hand basin in vanity unit with mixer taps, jacuzzi bath with mixer tap, low-level flush w/c, walk-in shower, tiled floor, spotlights.

**REAR MIDDLE BEDROOM** 14' 77" x 11' 13" (6.22m x 3.68m)

Double-glazed window to the rear aspect, wood floor, spotlights.

**STORAGE CUPBOARD** 4' 51" x 4' 21" (2.51m x 1.75m)

Lighting & wood floor.

**EN-SUITE** 8' 23" x 3' 72" (3.02m x 2.74m)

Double glazed to rear aspect, low-level flush w/c, wash hand basin in vanity unit with mixer tap, walk-in shower, tiled floor, extractor, spotlights.

**FRONT BEDROOM** 10' 87" x 10' 97" (5.26m x 5.51m)

Double-glazed window to the front aspect, wood floor, spotlights.

**EN-SUITE** 8' 66" x 3' 67" (4.11m x 2.62m)

Double glazed window to the side aspect, low-level flush w/c, wash hand basin in vanity unit with mixer tap, walk-in shower, heated towel rail, tiled floor, extractor.

**SECOND FLOOR LANDING** 5' 07" x 2' 89" (1.70m x 2.87m)

Wood floor, Velux opening window, spotlights.

## **SECOND FLOOR BEDROOM** 10' 03" x 63' 00" (3.12m x 19.20m)

(10'03 X 8'63) X (8'09 > 3'35 X 3'44 < 9'40) Storage cupboard into eves, wood floor, spotlights, double glazed window to the rear aspect.

**STORAGE CUPBOARD** 9' 00" x 5' 95" (2.74m x 3.94m) Wood floor, lighting.

**EN-SUITE** 6' 25" x 6' 19" (2.46m x 2.31m)

Double glazed window to the rear aspect, walk-in shower, low-level flush w/c, heated towel rail, wash hand basin with mixer tap in vanity unit, tiled floor, spotlights, extractor.

**SECOND FLOOR BEDROOM** 19' 01" x 8' 66" (5.82m x 4.11m)

Double glazed window to the rear aspect, wood floor, spotlights, storage in eves.

## STORAGE CUPBOARD

Wood flooring, lights.

**EN-SUITE** 6' 10" x 6' 17" (2.08m x 2.26m)

Double glazed window to the side aspect, wash hand basin with mixer tap & vanity unit, low-level flush w/c, walk-in shower, tiled floor.