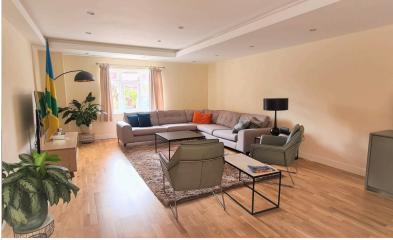

LOUNGE/ DINING AREA 22' 68" x 39' 16" (8.43m x 12.29m)

DINING AREA: Double glazed window to the rear aspect, & bi-folds to the garden, mood lighting, wood floor.

**KITCHEN** 14' 09" x 12' 46" (4.50m x 4.83m)