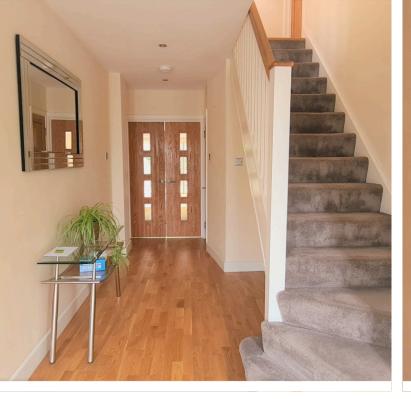

**ENTRANCE HALL** 21' 47" x 7' 96" (7.59m x 4.57m)

Double-glazed door to the side & front aspect, wood floor, spotlights.

CLOAKROOM 5' 27" x 3' 15" (2.21m x 1.30m)

Low-level flush w/c, wash hand basin in vanity unit with mixer taps, spotlights, extractor, heated towel rail, tiled floor.