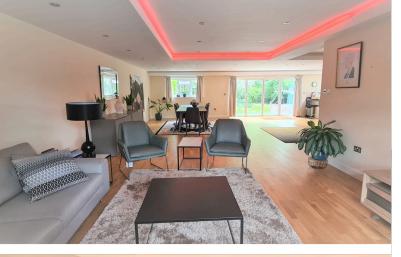

LOUNGE/ DINING AREA 22' 68" x 39' 16" (8.43m x 12.29m)

DINING AREA: Double glazed window to the rear aspect, & bi-folds to the garden, mood lighting, wood floor.

**KITCHEN** 14' 09" x 12' 46" (4.50m x 4.83m)