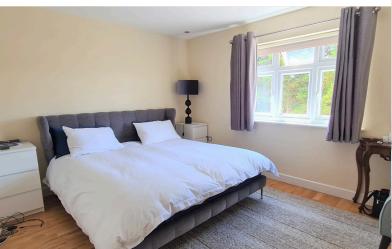

**FIRST FLOOR LANDING** 13' 01" x 7' 94" (3.99m x 4.52m)

Double glazed arch window to the front aspect, wood floor, spotlights.

FIRST FLOOR FRONT BEDROOM 10' 97" x 13' 77" (5.51m x 5.92m)

Double-glazed window to the front aspect, wood floor, spotlights.

**REAR BEDROOM** 11' 49" x 13' 72" (4.60m x 5.79m)

Double glazed to the rear aspect, wood floor, spotlights.

**EN-SUITE** 6' 03" x 7' 98" (1.91m x 4.62m)

Double glazed window to the rear aspect, wash hand basin in vanity unit with mixer taps, jacuzzi bath with mixer tap, low-level flush w/c, walk-in shower, tiled floor, spotlights.

**REAR MIDDLE BEDROOM** 14' 77" x 11' 13" (6.22m x 3.68m)

Double-glazed window to the rear aspect, wood floor, spotlights.

**STORAGE CUPBOARD** 4' 51" x 4' 21" (2.51m x 1.75m)

Lighting & wood floor.

**EN-SUITE** 8' 23" x 3' 72" (3.02m x 2.74m)