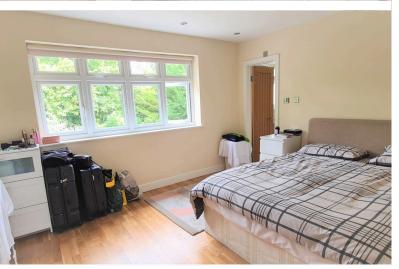

**FIRST FLOOR LANDING** 13' 01" x 7' 94" (3.99m x 4.52m)

Double glazed arch window to the front aspect, wood floor, spotlights.

FIRST FLOOR FRONT BEDROOM 10' 97" x 13' 77" (5.51m x 5.92m)

Double-glazed window to the front aspect, wood floor, spotlights.

**REAR BEDROOM** 11' 49" x 13' 72" (4.60m x 5.79m)

Double glazed to the rear aspect, wood floor, spotlights.

**EN-SUITE** 6' 03" x 7' 98" (1.91m x 4.62m)

Double glazed window to the rear aspect, wash hand basin in vanity unit with mixer taps, jacuzzi bath with mixer tap, low-level flush w/c, walk-in shower, tiled floor, spotlights.

**REAR MIDDLE BEDROOM** 14' 77" x 11' 13" (6.22m x 3.68m)

Double-glazed window to the rear aspect, wood floor, spotlights.

**STORAGE CUPBOARD** 4' 51" x 4' 21" (2.51m x 1.75m)

Lighting & wood floor.

**EN-SUITE** 8' 23" x 3' 72" (3.02m x 2.74m)