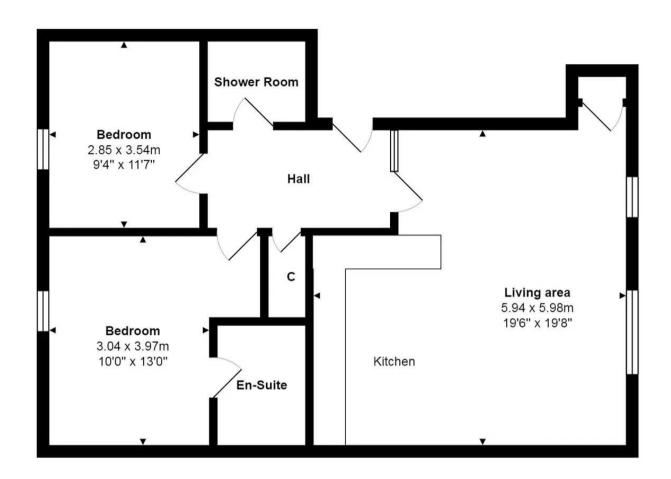

## Apartment 6

8 Windsor Court Clarence Drive, Harrogate

A light and airy modern 2 bedroom & 2 bathroom second floor apartment enjoying leafy elevated views having the advantage of an allocated parking space forming part of an exclusive development on the desirable Duchy Estate and only a few minutes walk from the town centre and Valley Gardens.

Council Tax band: E

Tenure: Leasehold

- CLOSE TO VALLEY GARDENS & TOWN CENTRE
- SECURE ALLOCATED PARKING
- IDEAL SECOND HOME
- MODERN INTERIORS
- LEAFY ELEVATED VIEWS
- NO CHAIN

MYRINGS

Total Area: 74.7 m² ... 804 ft²
All measurements are approximate and for display purposes only.