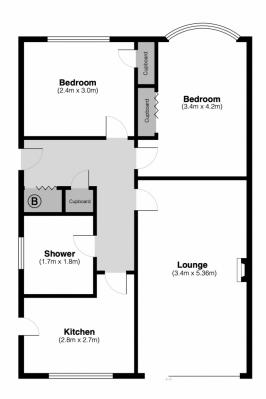

The bungalow features an entrance hallway with two storage cupboards, two generously sized bedrooms with built-in storage, a lounge/diner with a sliding patio door opening onto the garden, a fully tiled shower room, and a modern fitted kitchen with a gas hob and ample space for appliances. The low-maintenance gardens at the front and rear of the property provide easy upkeep, while the rear garden benefits from abundant sunlight due to its south-facing orientation. Furthermore, the property includes a single detached garage, double glazing, gas central heating, and the added convenience of no onwards chain.

## Offers over £235,000 Dell Close, Coventry, CV3 3AA

Total Area: Approx 65 sq/m

Disclaimer: Please note this floor plan is for marketing purposes and is to be used as a guide only. All efforts have been made to ensure its accuracy at time of print.