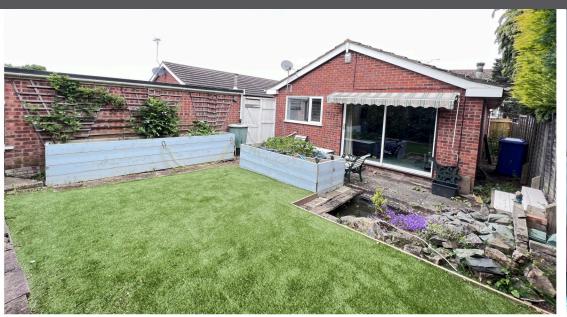

The bungalow features an entrance hallway with two storage cupboards, two generously sized bedrooms with built-in storage, a lounge/diner with a sliding patio door opening onto the garden, a fully tiled shower room, and a modern fitted kitchen with a gas hob and ample space for appliances. The low-maintenance gardens at the front and rear of the property provide easy upkeep, while the rear garden benefits from abundant sunlight due to its south-facing orientation. Furthermore, the property includes a single detached garage, double glazing, gas central heating, and the added convenience of no onwards chain.