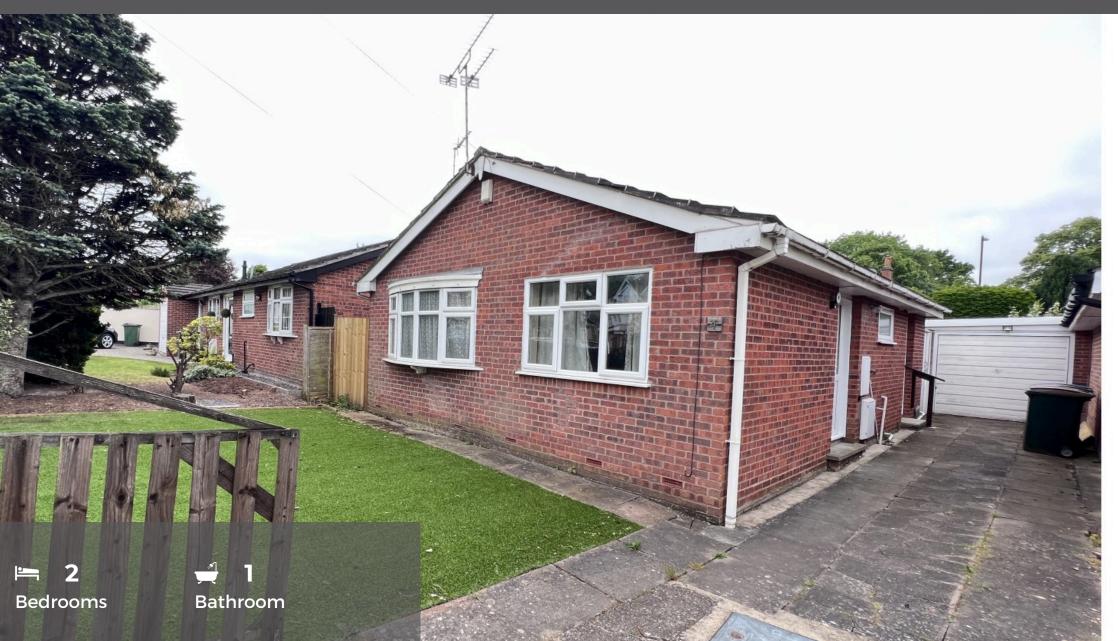

\*\*DETACHED\*\*SOUTH FACING GARDEN\*\*NO ONWARDS CHAIN\*\*Suttons is delighted to present for sale this charming two-bedroom detached bungalow situated in a peaceful cul-de-sac, just off the London Road. The property boasts a desirable south-facing garden and offers convenient access to various amenities, including convenience stores, Asda, Aldi, Stretton Church, and St Annes Primary School. Additionally, it enjoys proximity to Jaguar Land Rover, Middlemarch Business Park, Coventry Airport, the City Centre, and the University.

The bungalow features an entrance hallway with two storage cupboards, two generously sized bedrooms with built-in storage, a lounge/diner with a sliding patio door opening onto the garden, a fully tiled shower room, and a modern fitted kitchen with a gas hob and ample space for appliances. The low-maintenance gardens at the front and rear of the property provide easy upkeep, while the rear garden benefits from abundant sunlight due to its south-facing orientation. Furthermore, the property includes a single detached garage, double glazing, gas central heating, and the added convenience of no onwards chain.