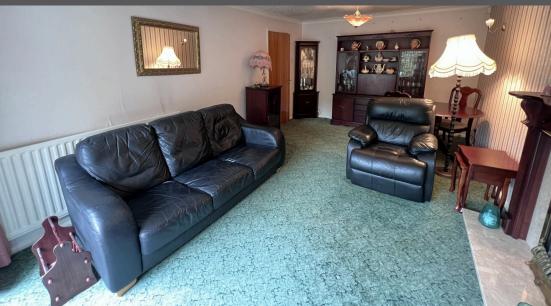

The bungalow features an entrance hallway with two storage cupboards, two generously sized bedrooms with built-in storage, a lounge/diner with a sliding patio door opening onto the garden, a fully tiled shower room, and a modern fitted kitchen with a gas hob and ample space for appliances. The low-maintenance gardens at the front and rear of the property provide easy upkeep, while the rear garden benefits from abundant sunlight due to its south-facing orientation. Furthermore, the property includes a single detached garage, double glazing, gas central heating, and the added convenience of no onwards chain.