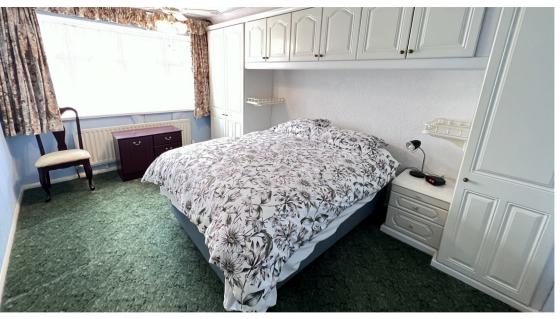

The bungalow features an entrance hallway with two storage cupboards, two generously sized bedrooms with built-in storage, a lounge/diner with a sliding patio door opening onto the garden, a fully tiled shower room, and a modern fitted kitchen with a gas hob and ample space for appliances. The low-maintenance gardens at the front and rear of the property provide easy upkeep, while the rear garden benefits from abundant sunlight due to its south-facing orientation. Furthermore, the property includes a single detached garage, double glazing, gas central heating, and the added convenience of no onwards chain.