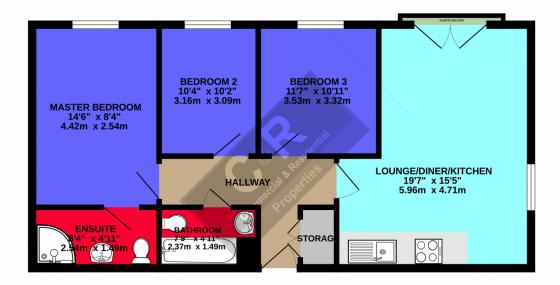

## **Entrance Hall**

Grey laminate flooring, cupboard housing water heater with space for washing machine, entry intercom, electric heater.

**Lounge** 5.96m x 4.71m (19' 7" x 15' 5")

Spacious dual-aspect room with a Juliet-style balcony, grey laminate flooring and electric heater. Kitchen area with fitted base and wall units, sink and integral oven/hob.

**Master Bedroom** 2.54m x 4.42m (8' 4" x 14' 6")

Full-height window, carpeted floor, electric heater.

**En-suite** 1.49m x 2.54m (4' 11" x 8' 4")

Walk in shower cubicle, wash hand basin, WC, vinyl flooring, heated towel rail.

**Bedroom Two** 3.16m x 3.09m (10' 4" x 10' 2")

Full-height window, carpeted floor, electric heater.

**Bedroom Three** 3.16m x 3.09m (10' 4" x 10' 2")

Full-height window, carpeted floor, electric heater.

**Bathroom** 1.59m x 2.37m (5' 3" x 7' 9")

Panelled bath with shower over, wash basin, WC, wood-effect flooring, heated towel rail.

## **GROUND FLOOR** 797 sq.ft. (74.0 sq.m.) approx.

## C & R PROPERTIES

TOTAL FLOOR AREA: 797 sq.ft. (74.0 sq.m.) approx.

Whilst every attempt has been made to ensure the accuracy of the floopian contained here, measurements of doors, windows, rooms and any other liems are approximate and no responsibility is taken for any error, prospective purchaser. The services, systems and appliances shown have not been tested and no guarantee as to their operability or efficiency can be given.