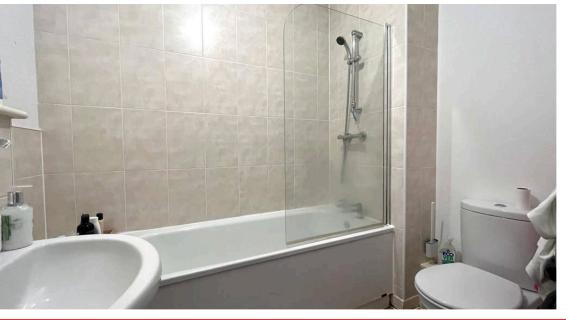

**Bathroom** 1.59m x 2.37m (5' 3" x 7' 9")

Panelled bath with shower over, wash basin, WC, wood-effect flooring, heated towel rail.