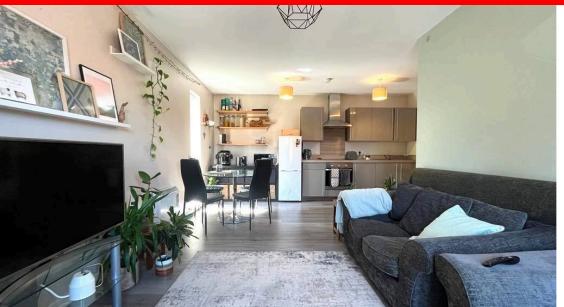

## **Entrance Hall**

Grey laminate flooring, cupboard housing water heater with space for washing machine, entry intercom, electric heater.

**Lounge** 5.96m x 4.71m (19' 7" x 15' 5")

Spacious dual-aspect room with a Juliet-style balcony, grey laminate flooring and electric heater. Kitchen area with fitted base and wall units, sink and integral oven/hob.