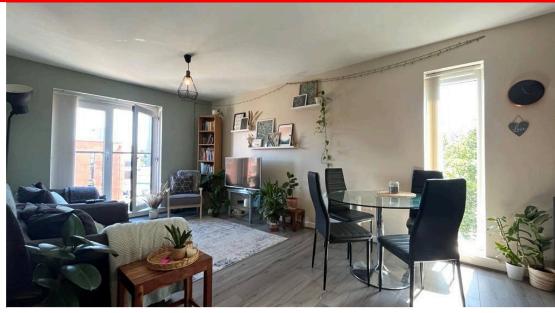

## **Entrance Hall**

Grey laminate flooring, cupboard housing water heater with space for washing machine, entry intercom, electric heater.

**Lounge** 5.96m x 4.71m (19' 7" x 15' 5")

Spacious dual-aspect room with a Juliet-style balcony, grey laminate flooring and electric heater. Kitchen area with fitted base and wall units, sink and integral oven/hob.