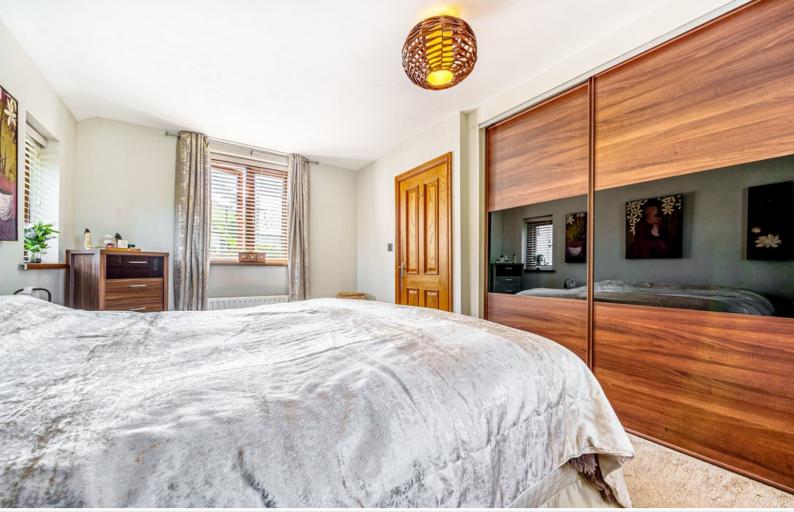

#### First Floor:

Landing With built in cupboard.

Bedroom One 16' 2" max x 9' 4" min (4.93m x 2.84m) With radiator, built in wardrobes.

Bedroom Two 11' 8" x 9' 8" (3.56m x 2.95m) With radiator.

Bedroom Three 11' 2" min x 8' 9" max (3.4m x 2.67m) With radiator.