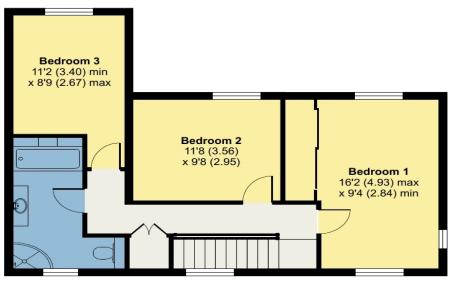

#### First Floor:

Landing With built in cupboard.

Bedroom One 16' 2" max x 9' 4" min (4.93m x 2.84m) With radiator, built in wardrobes.

Bedroom Two 11' 8" x 9' 8" (3.56m x 2.95m) With radiator.

Bedroom Three 11' 2" min x 8' 9" max (3.4m x 2.67m) With radiator.

# Brooklyn, Braithwaite, Keswick

Approximate Area = 1537 sq ft / 142.7 sq m For identification only - Not to scale

FIRST FLOOR

Floor plan produced in accordance with RICS Property Measurement Standards incorporating International Property Measurement Standards (IPMS2 Residential). © nuchecom 2023. Produced for Hackney & Leigh. REF: 988724