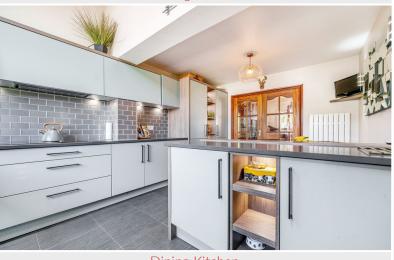

Dining Kitchen 16' 9" x 10' 7" (5.11m x 3.23m) With fitted base and wall units, Belfast sink with mixer tap, ceramic wall tiling, integrated double oven, hob, extractor unit, dishwasher, radiator.

Rear Hall With door to rear garden.