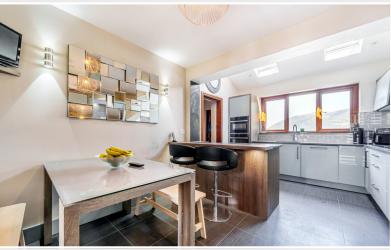

Dining Kitchen 16' 9" x 10' 7" (5.11m x 3.23m) With fitted base and wall units, Belfast sink with mixer tap, ceramic wall tiling, integrated double oven, hob, extractor unit, dishwasher, radiator.

Rear Hall With door to rear garden.