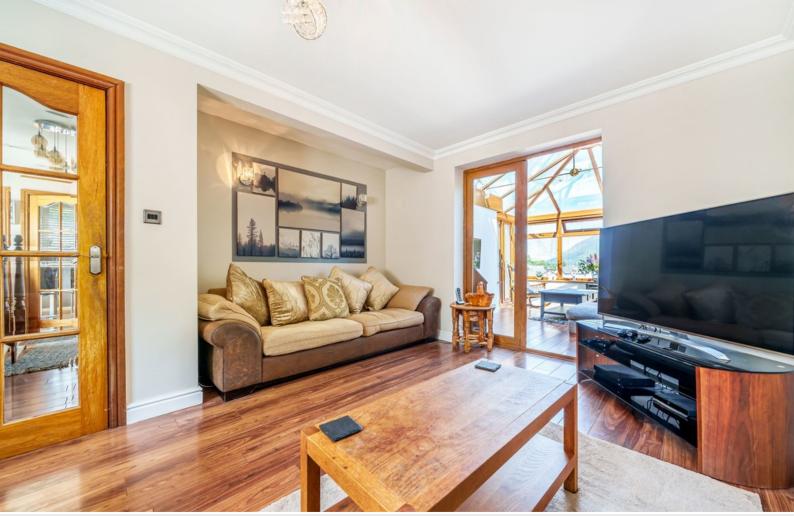

Entrance Vestibule

Entrance Hall With radiator.

Living Room 16' 2" max x 12' 6" max (4.93m x 3.81m) With living flame gas fire, radiator, double doors to conservatory.

Conservatory 13' 7" x 11' 3" (4.14m x 3.43m) With radiator, double doors to rear garden.