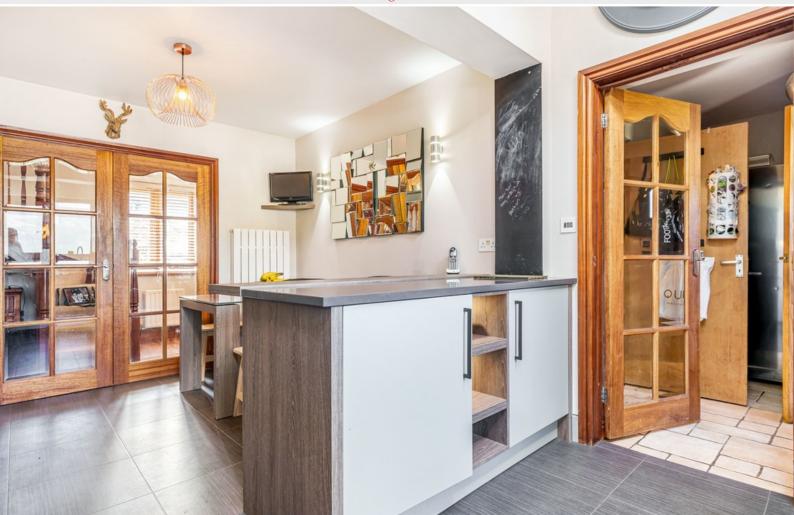

Dining Kitchen 16' 9" x 10' 7" (5.11m x 3.23m) With fitted base and wall units, Belfast sink with mixer tap, ceramic wall tiling, integrated double oven, hob, extractor unit, dishwasher, radiator.

Rear Hall With door to rear garden.