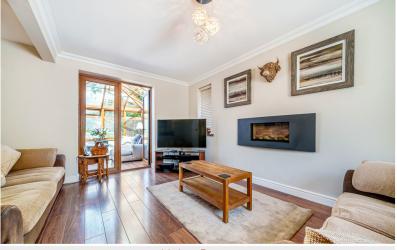

Entrance Vestibule

Entrance Hall With radiator.

Living Room 16' 2" max x 12' 6" max (4.93m x 3.81m) With living flame gas fire, radiator, double doors to conservatory.

Conservatory 13' 7" x 11' 3" (4.14m x 3.43m) With radiator, double doors to rear garden.