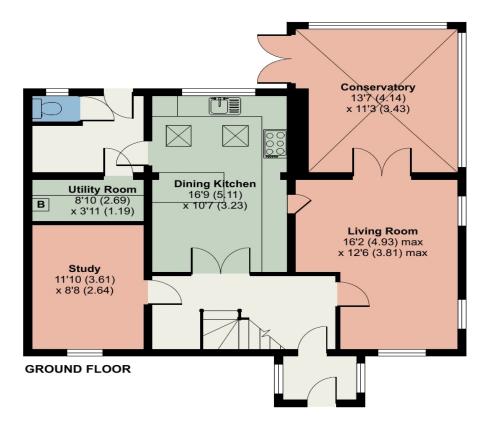

Entrance Vestibule

Entrance Hall With radiator.

Living Room 16' 2" max x 12' 6" max (4.93m x 3.81m) With living flame gas fire, radiator, double doors to conservatory.

Conservatory 13' 7" x 11' 3" (4.14m x 3.43m) With radiator, double doors to rear garden.

Dining Kitchen 16' 9" x 10' 7" (5.11m x 3.23m) With fitted base and wall units, Belfast sink with mixer tap, ceramic wall tiling, integrated double oven, hob, extractor unit, dishwasher, radiator.

Rear Hall With door to rear garden.

Utility Room 8' 10" x 3' 11" (2.69m x 1.19m) With plumbing for washing machine, gas boiler.

## WC

Study 11' 10" x 8' 8" (3.61m x 2.64m) With radiator.

Request a Viewing Online or Call 01768 741741

Living Room

Dining Kitchen

www.**hackney-leigh**.co.uk

Study

Bedroom Two

# Brooklyn, Braithwaite, Keswick

Approximate Area = 1537 sq ft / 142.7 sq m For identification only - Not to scale

FIRST FLOOR

Floor plan produced in accordance with RICS Property Measurement Standards incorporating International Property Measurement Standards (IPMS2 Residential). © nuchecom 2023. Produced for Hackney & Leigh. REF: 988724