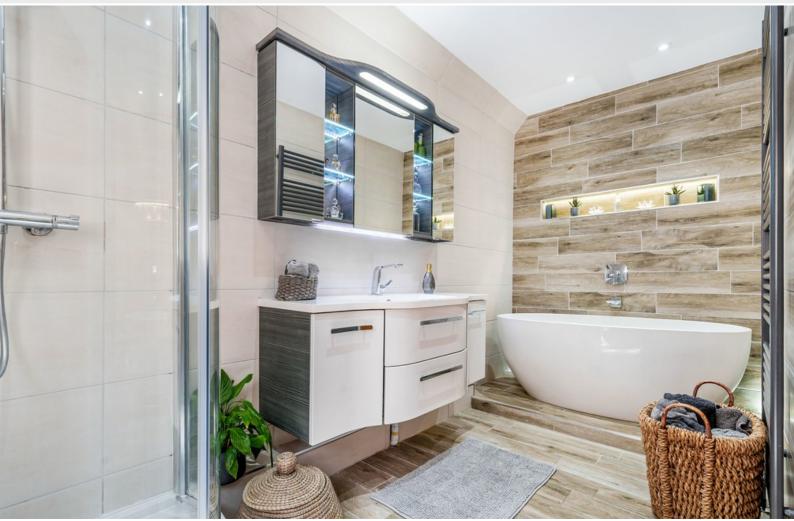

#### Bathroom

With WC, vanity wash hand basin, bath, shower cubicle, ceramic wall tiling, two heated towel rails.