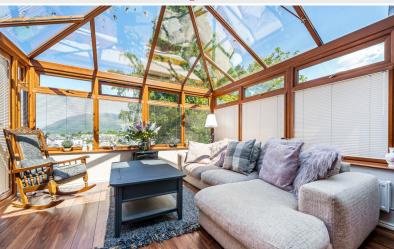

Entrance Vestibule

Entrance Hall With radiator.

Living Room 16' 2" max x 12' 6" max (4.93m x 3.81m) With living flame gas fire, radiator, double doors to conservatory.

Conservatory 13' 7" x 11' 3" (4.14m x 3.43m) With radiator, double doors to rear garden.