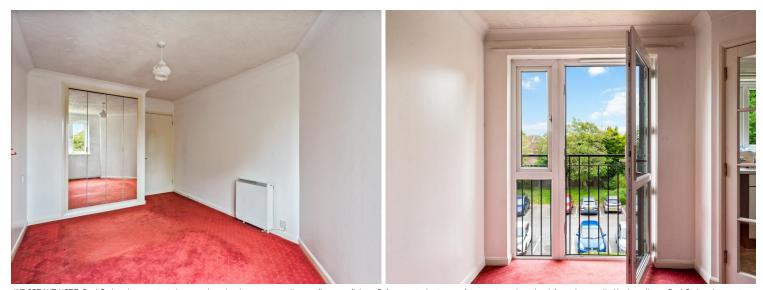

LIFT TO ALL FLOORS

**ENTRANCE HALL** 

RECEPTION ROOM 19' 8" x 11' 8" (5.99m x 3.56m)

KITCHEN 7' 7" x 7' (2.31m x 2.13m)

BEDROOM 1 15' 8" x 9' 2" (4.78m x 2.79m)

BATHROOM 6' 9" x 5' 6" (2.06m x 1.68m)

**RESIDENTS LOUNGE** 