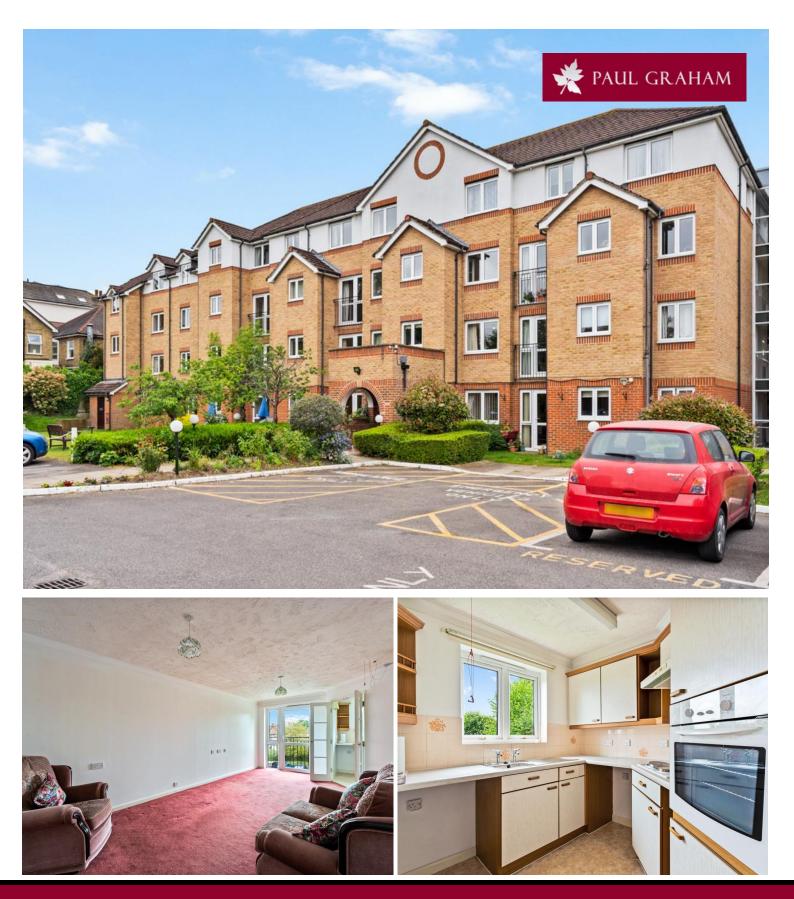

31 Marlborough Court, Cranley Gardens, Wallington, Surrey, SM6 9PG | Guide Price £140,000 Leasehold

Paul Graham are please to market this 1 bedroom 2nd floor purpose built retirement flat. The property is located in popular South Wallington area with access to the local shops, amenities and the Jubilee Heath Centre. On site there are communal areas including gardens, residents lounge, laundry, guest suite and a lift to all floors. There is an onsite manager and an Apello 24 hours emergency care line system. Viewing is recommended on the no chain property.