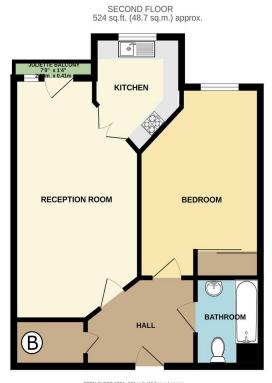

UDTAL FLOOR AFCA': 524 SQL (46, 7 SQL m) approx. Whilst every attern has been made to ensure the accuracy of the flooping accurational here, measurement of doors, windows, nooms and any other items are approximate and no responsibility is taken for any rem mission or mis-statement. This plan is for illustrative purposes only and shall be used as such by any prospective purchaser. The services, systems and appliances shown have not been tested and no guarant as to there operability of efficiency can be given by the fland of the services. COMMUNAL ENTRANCE

LIFT TO ALL FLOORS

**ENTRANCE HALL** 

RECEPTION ROOM 19' 8" x 11' 8" (5.99m x 3.56m)

KITCHEN 7' 7" x 7' (2.31m x 2.13m)

BEDROOM 1 15' 8" x 9' 2" (4.78m x 2.79m)

BATHROOM 6' 9" x 5' 6" (2.06m x 1.68m)

**RESIDENTS LOUNGE** 