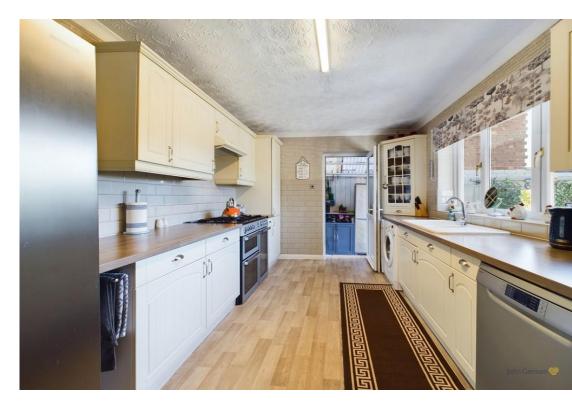

The renovated chefs kitchen is extremely well designed and made from quality materials. It comes complete with quality in built appliances, masses of bench space and great storage options. There is also access to a small external storage space.