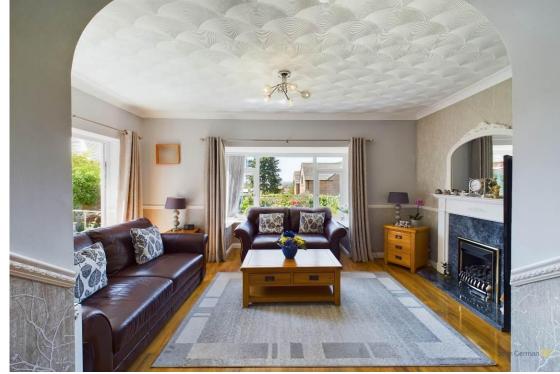

Also off the hall, through a sliding door you will find the large dining space, this lovely area is an ideal spot for entertaining and family dinners. The dining space overlooks the sun drenched sunken lounge, this cosy room is a great size and benefits from spectacular views over the gardens.