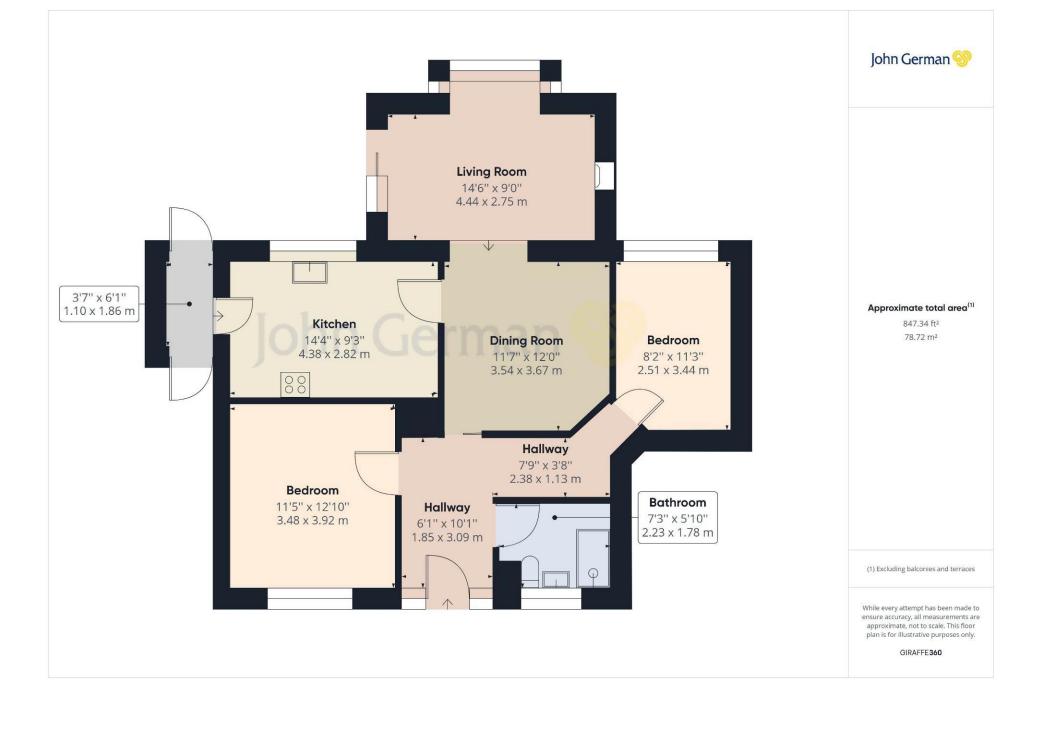

### Stanton Road

Stapenhill, Burton-on-Trent, DE15 9RP £265,000

As you approach the property you'll notice the great curb appeal. A driveway to the front provides off road parking and access to the single garage that offers potential for conversion into another reception room or bedroom, it has in the past had access to the hall which could be reinstated (subject to relevant planning permissions and consents).

As you step through the front door you will instantly notice the quality of the home, the floors through the main areas are a high quality engineered timber.

The spacious master bedroom located at the front of the home has a small walk in wardrobe and plush carpets.

The second bedroom is equally a great size and overlooks the lush rear gardens.

The sparkling modern bathroom comes complete with a large shower, stylish vanity with storage and a separate in built WC.

Also off the hall, through a sliding door you will find the large dining space, this lovely area is an ideal spot for entertaining and family dinners. The dining space overlooks the sun drenched sunken lounge, this cosy room is a great size and benefits from spectacular views over the gardens.

The renovated chefs kitchen is extremely well designed and made from quality materials. It comes complete with quality in built appliances, masses of bench space and great storage options. There is also access to a small external storage space.

The rear gardens really are a show stopper that have been meticulously maintained. An elevated patio area is perfect for entertaining and is a great spot to spend a sunny afternoon, beyond this lies a shaped lawn surrounded by abundantly stocked beds and borders packed with a variety of pretty plants and shrubs.