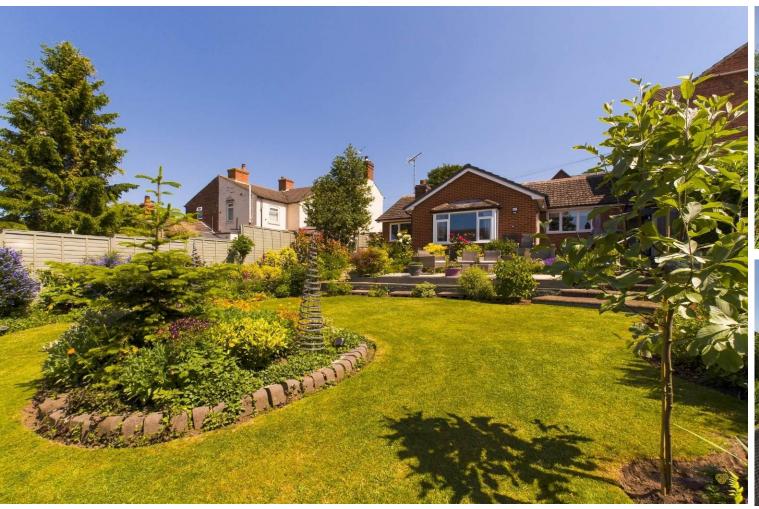

The rear gardens really are a show stopper that have been meticulously maintained. An elevated patio area is perfect for entertaining and is a great spot to spend a sunny afternoon, beyond this lies a shaped lawn surrounded by abundantly stocked beds and borders packed with a variety of pretty plants and shrubs.