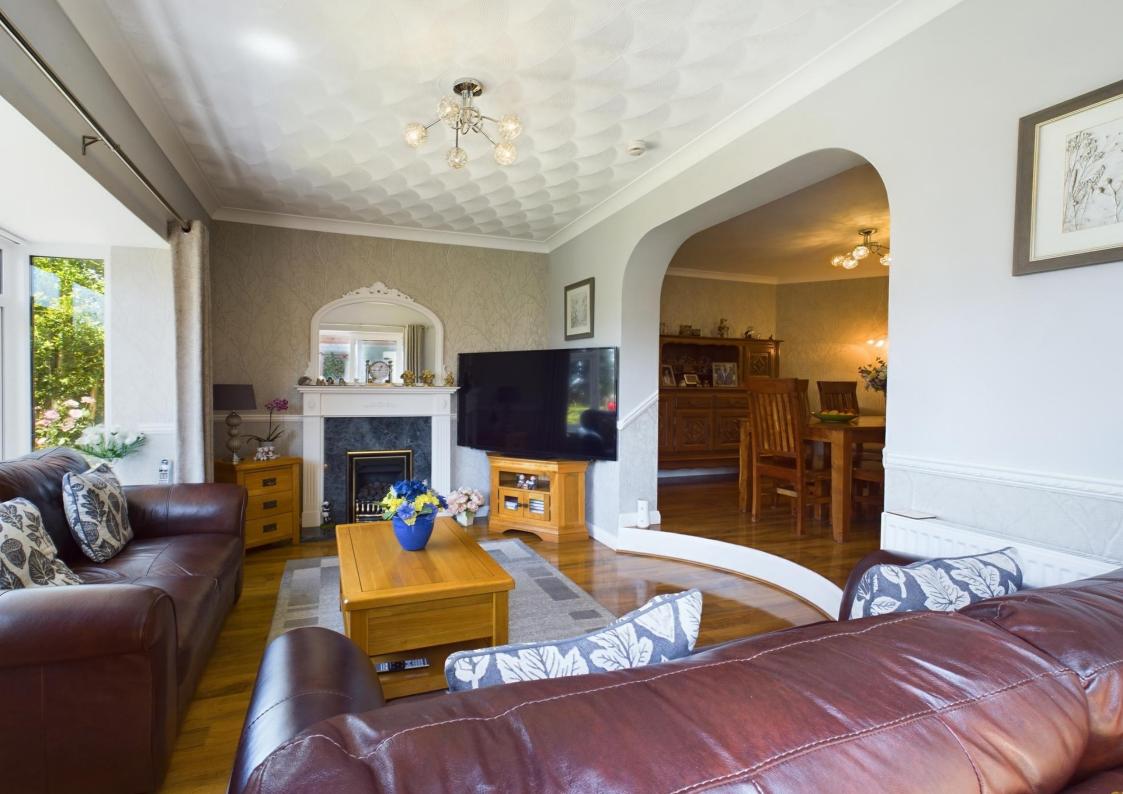

Also off the hall, through a sliding door you will find the large dining space, this lovely area is an ideal spot for entertaining and family dinners. The dining space overlooks the sun drenched sunken lounge, this cosy room is a great size and benefits from spectacular views over the gardens.