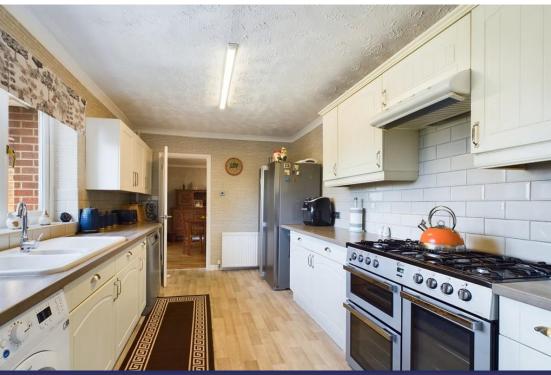

The renovated chefs kitchen is extremely well designed and made from quality materials. It comes complete with quality in built appliances, masses of bench space and great storage options. There is also access to a small external storage space.