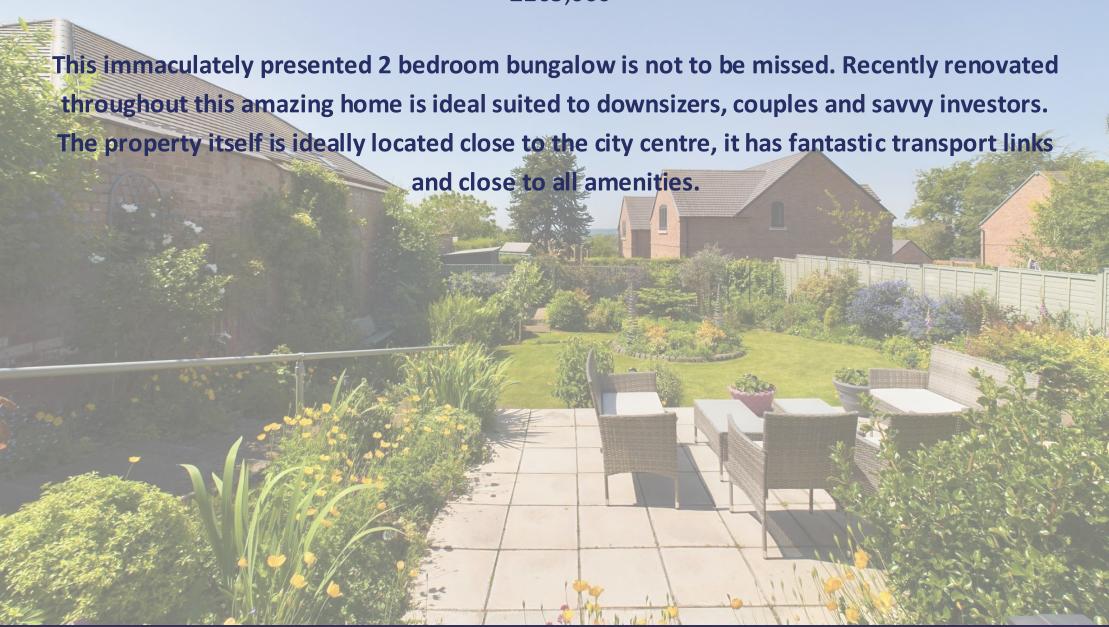

The rear gardens really are a show stopper that have been meticulously maintained. An elevated patio area is perfect for entertaining and is a great spot to spend a sunny afternoon, beyond this lies a shaped lawn surrounded by abundantly stocked beds and borders packed with a variety of pretty plants and shrubs.