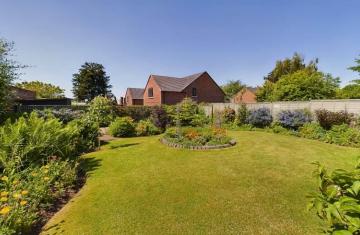

The rear gardens really are a show stopper that have been meticulously maintained. An elevated patio area is perfect for entertaining and is a great spot to spend a sunny afternoon, beyond this lies a shaped lawn surrounded by abundantly stocked beds and borders packed with a variety of pretty plants and shrubs.