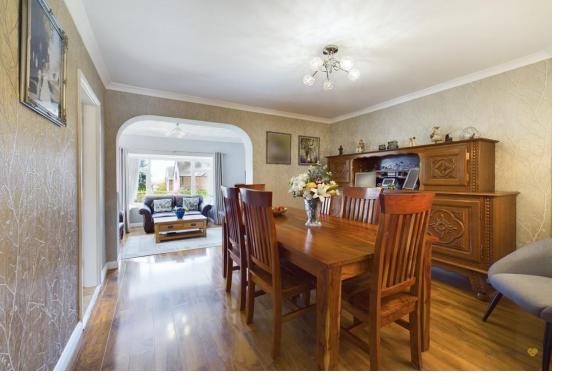

Also off the hall, through a sliding door you will find the large dining space, this lovely area is an ideal spot for entertaining and family dinners. The dining space overlooks the sun drenched sunken lounge, this cosy room is a great size and benefits from spectacular views over the gardens.