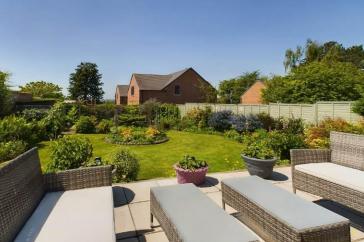

The rear gardens really are a show stopper that have been meticulously maintained. An elevated patio area is perfect for entertaining and is a great spot to spend a sunny afternoon, beyond this lies a shaped lawn surrounded by abundantly stocked beds and borders packed with a variety of pretty plants and shrubs.