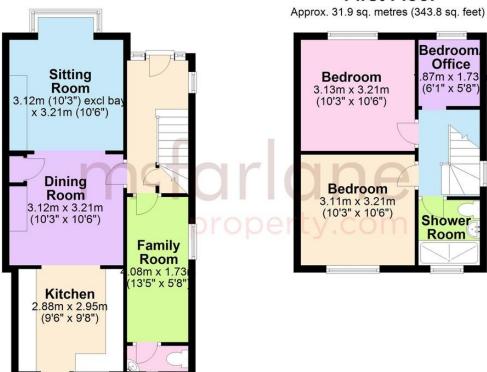

## **Ground Floor**

Approx. 45.6 sq. metres (491.2 sq. feet)

## **First Floor**

Total area: approx. 77.6 sq. metres (835.0 sq. feet)

Our team are friendly, experienced and are all local. They know it better than they do their own living rooms and can help you find what you're looking for because we love where we live.