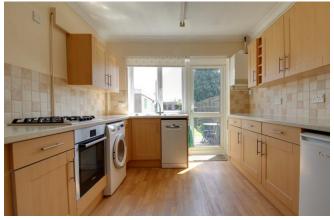

### Property description

A spacious three bedroom family home which has been extended to the ground floor. Open plan sitting room/dining room with box bay to the front. Kitchen with a range of base and eye level units and space for white goods. Door to rear garden. Also to the ground floor there is a snug/family room and cloakroom with basin and WC. To the first floor there are two double bedrooms and a single bedroom/office. The modern shower room has a double walk in shower, basin and WC.