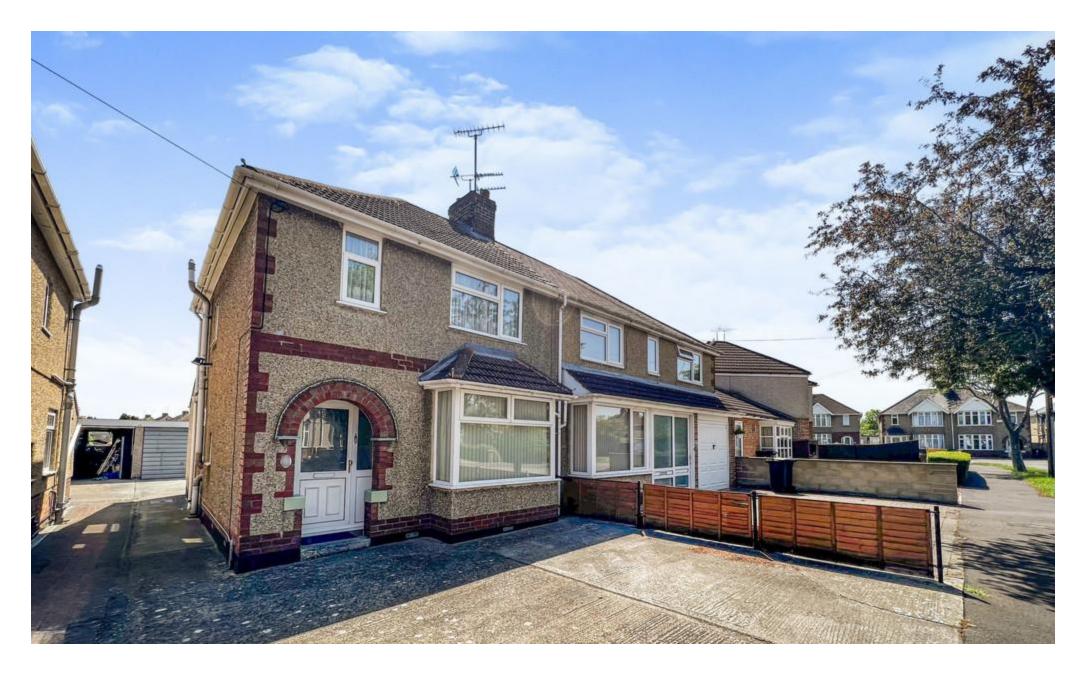

## 3 Bedroom House

Swindon Town Centre

- Semi-Detached
- No Onward Chain
- Three Reception Rooms

\*\*\* NO ONWARD CHAIN\*\*\* Three bedroom semi-detached property which has been extended to now provide three reception rooms, three bedrooms, kitchen, shower room and cloakroom. Large garden, garage and driveway parking.

### Property description

A spacious three bedroom family home which has been extended to the ground floor. Open plan sitting room/dining room with box bay to the front. Kitchen with a range of base and eye level units and space for white goods. Door to rear garden. Also to the ground floor there is a snug/family room and cloakroom with basin and WC. To the first floor there are two double bedrooms and a single bedroom/office. The modern shower room has a double walk in shower, basin and WC.