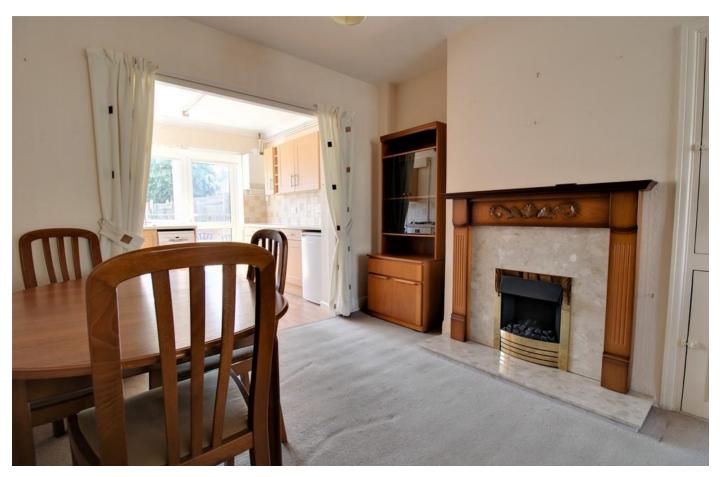

### Property description

A spacious three bedroom family home which has been extended to the ground floor. Open plan sitting room/dining room with box bay to the front. Kitchen with a range of base and eye level units and space for white goods. Door to rear garden. Also to the ground floor there is a snug/family room and cloakroom with basin and WC. To the first floor there are two double bedrooms and a single bedroom/office. The modern shower room has a double walk in shower, basin and WC.