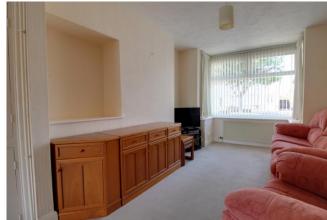

### Property description

A spacious three bedroom family home which has been extended to the ground floor. Open plan sitting room/dining room with box bay to the front. Kitchen with a range of base and eye level units and space for white goods. Door to rear garden. Also to the ground floor there is a snug/family room and cloakroom with basin and WC. To the first floor there are two double bedrooms and a single bedroom/office. The modern shower room has a double walk in shower, basin and WC.