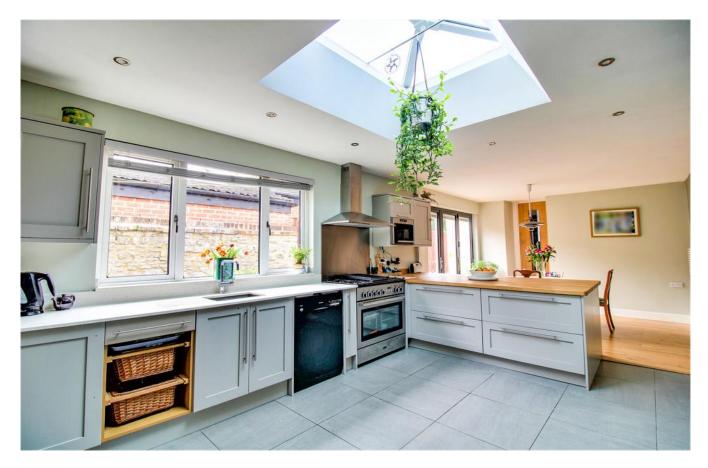

## THE PROPERTY

Storm porch to spacious entrance hall. Generous sitting room with bay window to front. Central snug/ family room. The kitchen is the heart of the home with a range of base and eye level units, kitchen island separating the dining area, ample light is provided through the skylight and bi-fold doors to the patio making this an ideal area for entertaining.