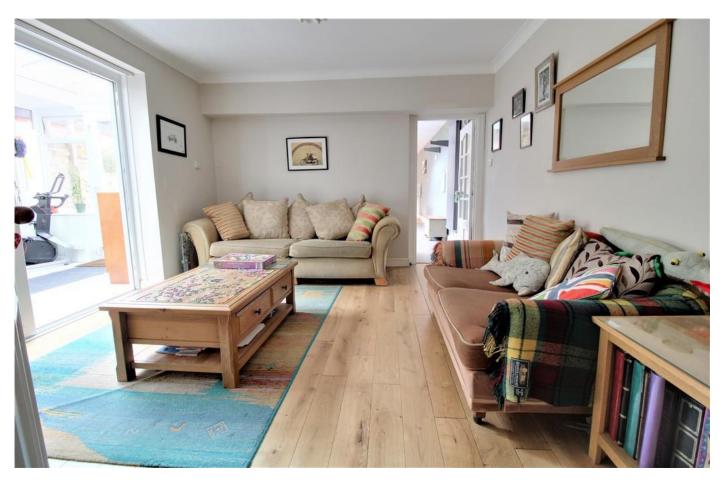

## THE PROPERTY

Storm porch to spacious entrance hall. Generous sitting room with bay window to front. Central snug/ family room. The kitchen is the heart of the home with a range of base and eye level units, kitchen island separating the dining area, ample light is provided through the skylight and bi-fold doors to the patio making this an ideal area for entertaining.