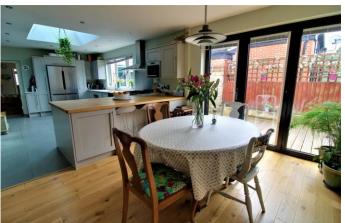

## THE PROPERTY

Storm porch to spacious entrance hall. Generous sitting room with bay window to front. Central snug/ family room. The kitchen is the heart of the home with a range of base and eye level units, kitchen island separating the dining area, ample light is provided through the skylight and bi-fold doors to the patio making this an ideal area for entertaining.