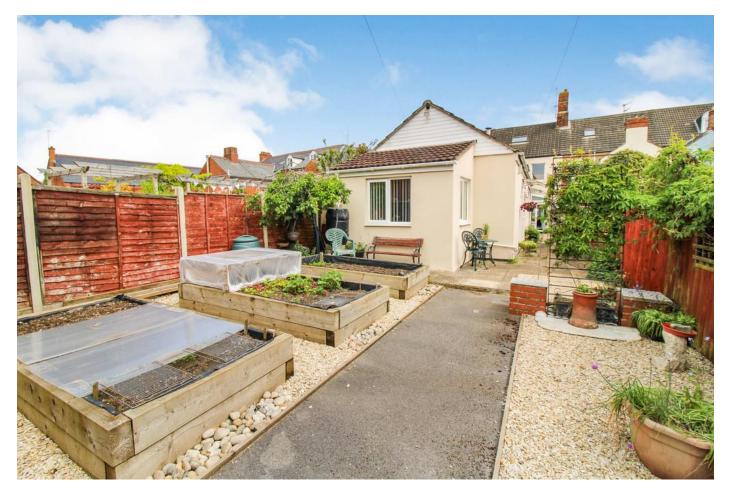

To the rear there is a courtyard garden. Patio area and parking suitable for several vehicles.

Total area: approx. 232.2 sq. metres (2499.9 sq. feet)

Our team are friendly, experienced and are all local. They know it better than they do their own living rooms and can help you find what you're looking for because we love where we live.