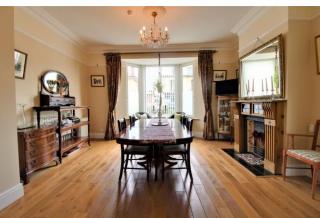

## THE PROPERTY

Storm porch to spacious entrance hall. Generous sitting room with bay window to front. Central snug/ family room. The kitchen is the heart of the home with a range of base and eye level units, kitchen island separating the dining area, ample light is provided through the skylight and bi-fold doors to the patio making this an ideal area for entertaining.