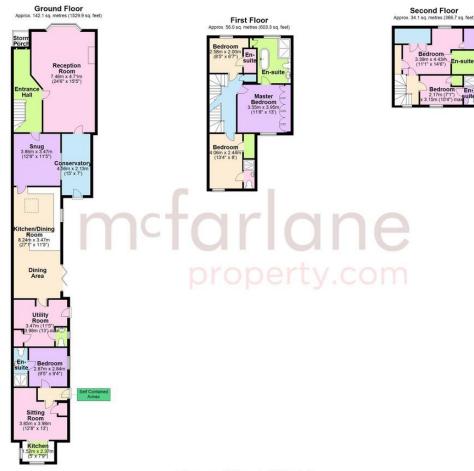

## THE PROPERTY

Storm porch to spacious entrance hall. Generous sitting room with bay window to front. Central snug/ family room. The kitchen is the heart of the home with a range of base and eye level units, kitchen island separating the dining area, ample light is provided through the skylight and bi-fold doors to the patio making this an ideal area for entertaining.

Also to the ground floor is a conservatory, utility room and WC.

To the first floor is the master bedroom with ample built in wardrobes and a stunning four piece en-suite with walk-in double shower, roll top bath, basin and WC. Two further double bedrooms, both with en-suite shower rooms.

To the second floor there are an additional two bedrooms, both benefitting from en-suite shower rooms and built in storage.

The annex benefits from its own entrance from the rear, sitting room open to the modern kitchen and a double bedroom with en-suite shower room with basin and WC.

To the rear there is a courtyard garden. Patio area and parking suitable for several vehicles.

Total area: approx. 232.2 sq. metres (2499.9 sq. feet)

Our team are friendly, experienced and are all local. They know it better than they do their own living rooms and can help you find what you're looking for because we love where we live.