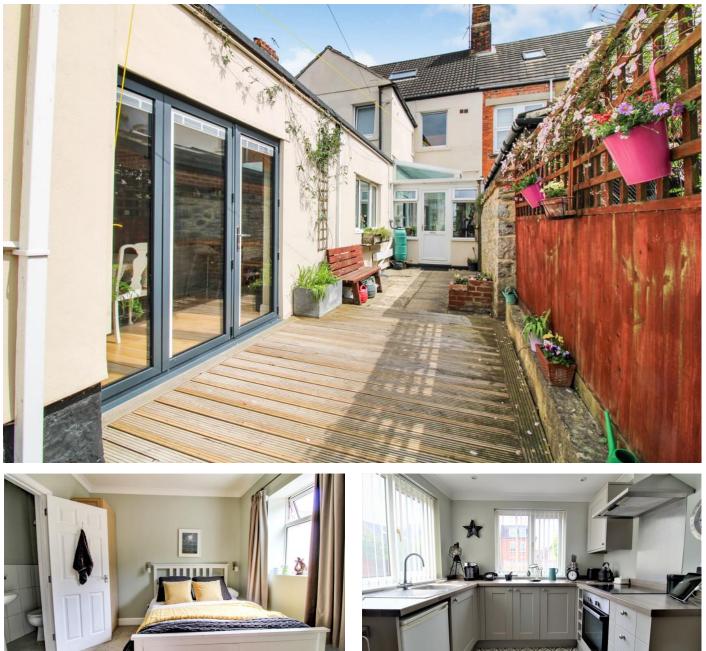

## THE PROPERTY

Storm porch to spacious entrance hall. Generous sitting room with bay window to front. Central snug/ family room. The kitchen is the heart of the home with a range of base and eye level units, kitchen island separating the dining area, ample light is provided through the skylight and bi-fold doors to the patio making this an ideal area for entertaining.

Also to the ground floor is a conservatory, utility room and WC.

To the first floor is the master bedroom with ample built in wardrobes and a stunning four piece en-suite with walk-in double shower, roll top bath, basin and WC. Two further double bedrooms, both with en-suite shower rooms.