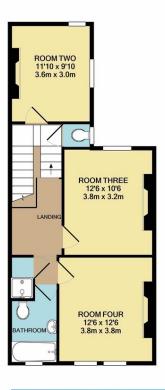

## Guide £210,000-£230,000

A Victorian mid terraced property situated within the Mutley area.

This family home is currently used as a four bedroom shared house and generates an income of £12,000 pa.

Upon inspection you will find a entrance vestibule, entrance hall, lounge, bedroom / dining room, kitchen breakfast room and utility on the ground floor. The first floor offers three double bedrooms, bathroom and shower room.

Outside there is a courtyard garden with outbuilding and rear access gate.

The property is located within a short walk of Mutley Plain, Plymouth University and the City Centre.

- Investment Property
- Four Double Bedrooms
- Gas Central Heating System
- Upvc Double Glazed Windows
- Bathroom and Shower
   Room
- Close The Train Station