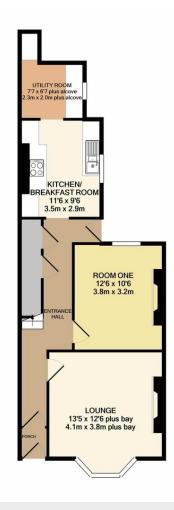

## Guide £210,000-£230,000

A Victorian mid terraced property situated within the Mutley area.

This family home is currently used as a four bedroom shared house and generates an income of £12,000 pa.

Upon inspection you will find a entrance vestibule, entrance hall, lounge, bedroom / dining room, kitchen breakfast room and utility on the ground floor. The first floor offers three double bedrooms, bathroom and shower room.

Outside there is a courtyard garden with outbuilding and rear access gate.

The property is located within a short walk of Mutley Plain, Plymouth University and the City Centre.

- Investment Property
- Four Double Bedrooms
- Gas Central Heating System
- Upvc Double Glazed Windows
- Bathroom and Shower
   Room
- Close The Train Station