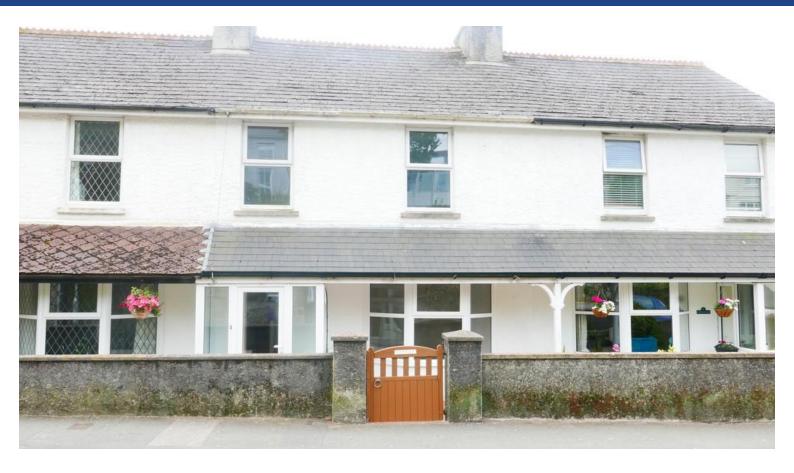

## | Old Road | Liskeard | PL14 6DH

Trowbridge's estate and lettings are pleased to present this 3-bedroom mid terraced Edwardian house located within walking distance of Liskeard town centre. This property offers a front entrance porch, a front entrance hall, sitting room, separate dining room, kitchen/breakfast room, conservatory, ground floor cloak room, first floor landing, 3 bedrooms, family bathroom, double glazed windows, double glazed doors, gas-fired central heating via radiators, front garden and a good-sized rear garden.

## Price: £169,950

- Entrance porch/entrance hall
- 2 reception rooms
- Kitchen/breakfast room
- Conservatory
- Ground floor cloakroom and first floor bathroom
- EPC Rating: TBC