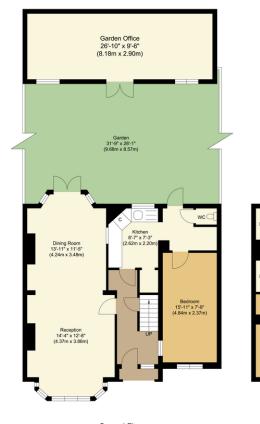

Semi-Detached 3 Bedroom Home in Southall, UB1 Off Street Parkin & Rear Annex Ideal Location, Great Transport Links Opportunity to Extend Further! Desirable and Highly Sought After Road!

TOTAL APPROX FLOOR AREA 1455.60 SQ. FT. (AREA 135.23 SQ. M) Whilst every attempt has been made to ensure the accuracy of the floor plan contained here, measurements of doors, windows, rooms and any other items are approximate and no responsibility is taken for any error, omission or mis-statement. This plan is for illustrative purposes only and should be used as such by any prospective purchaser.

Ground Floor Approximate Floor Area 849.48 sq. ft. (88.21 sq. m)

First Floor Approximate Floor Area 506.11 sq. ft. (47.02 sq. m)

Hiltons Estates, 137 Western Road

Southall, UB2 5HN

www.hiltons-estates.com email: harvin@hiltons-estates.com 0208 867 9555 / 07961 527301 Agents Note: Whilst every care has been taken to prepare these sales particulars, they are for guidance purposes only. All measurements are approximate are for general guidance purposes only and whilst every care has been taken to ensure their accuracy, they should not be relied upon and potential buyers are advised to recheck the measurements.