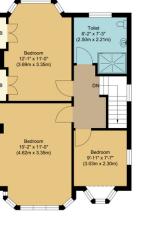

Semi-Detached 3 Bedroom Home in Southall, UB1 Off Street Parkin & Rear Annex Ideal Location, Great Transport Links Opportunity to Extend Further! Desirable and Highly Sought After Road!

TOTAL APPROX FLOOR AREA 1455.60 SQ. FT. (AREA 135.23 SQ. M) Whilst every attempt has been made to ensure the accuracy of the floor plan contained here, measurements of doors, windows, rooms and any other items are approximate and no responsibility is taken for any error, omission or mis-statement. This plan is for illustrative purposes only and should be used as such by any prospective purchaser.

Ground Floor Approximate Floor Area 849.48 sq. ft. (88.21 sq. m)

First Floor Approximate Floor Area 506.11 sq. ft. (47.02 sq. m)

Hiltons Estates, 137 Western Road

Southall, UB2 5HN

www.hiltons-estates.com email: harvin@hiltons-estates.com 0208 867 9555 / 07961 527301 Agents Note: Whilst every care has been taken to prepare these sales particulars, they are for guidance purposes only. All measurements are approximate are for general guidance purposes only and whilst every care has been taken to ensure their accuracy, they should not be relied upon and potential buyers are advised to recheck the measurements.