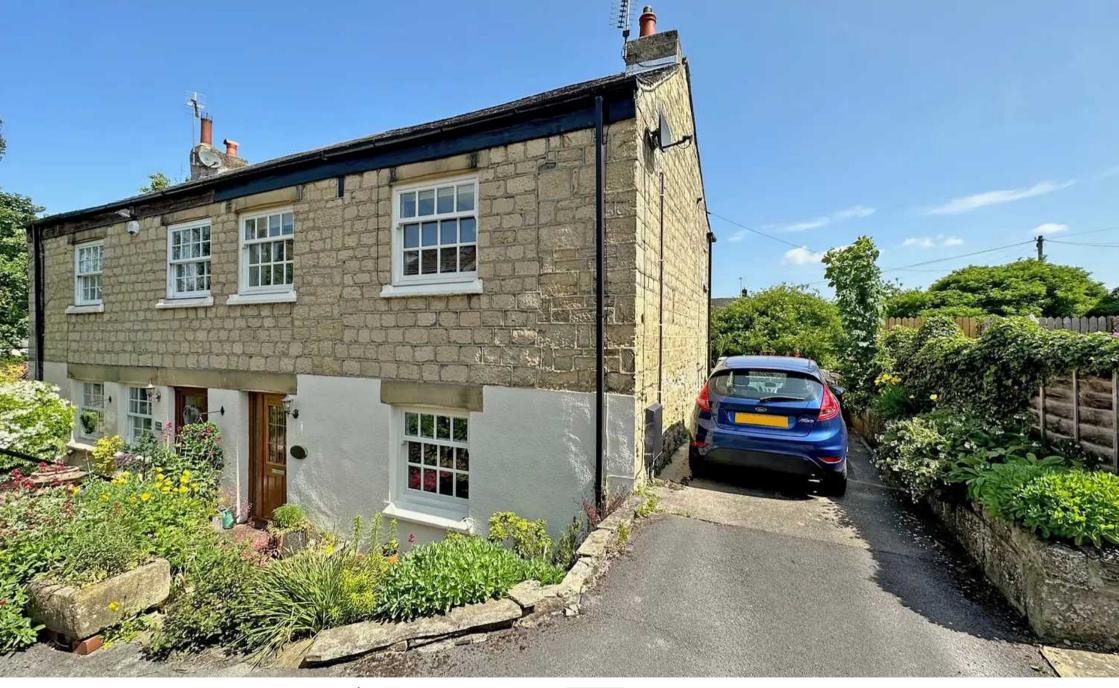

## Maple Tree Cottage, Forest Court

High Street, Knaresborough

Maple Tree Cottage is a charming 3 bedroom character cottage located in a quiet courtyard located in a highly convenient position only 5 minutes walk from the train station and enjoys a south west facing forecourt garden and side driveway parking.

Tenure: Freehold

- CHARACTER COTTAGE
- DRIVEWAY PARKING
- SOUTH WEST FACING FORECOURT GARDEN
- STYLISH SHOWER ROOM
- HIGHLY CONVENIENT POSITION
- BUS SERVICE ON THE DOOR STEP
- CLOSE TO SCHOOLS

MYRINGS

Ground Floor Area: 42.5 m<sup>2</sup> ... 458 ft<sup>2</sup> First Floor Area: 42.5 m² ... 458 ft²