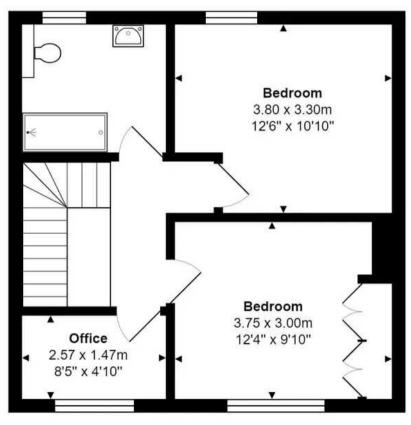

Tenure: Freehold

- CHARACTER COTTAGE
- DRIVEWAY PARKING
- SOUTH WEST FACING FORECOURT GARDEN
- STYLISH SHOWER ROOM
- HIGHLY CONVENIENT POSITION
- BUS SERVICE ON THE DOOR STEP
- CLOSE TO SCHOOLS

MYRINGS

Ground Floor Area: 42.5 m<sup>2</sup> ... 458 ft<sup>2</sup> First Floor Area: 42.5 m² ... 458 ft²

Total Area: 85.0 m<sup>2</sup> ... 915 ft<sup>2</sup>

All measurements are approximate and for display purposes only.