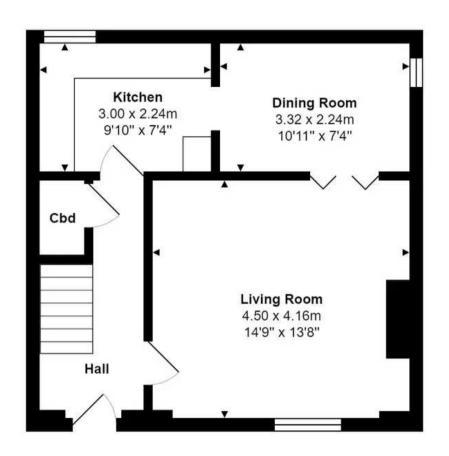

Tenure: Freehold

- CHARACTER COTTAGE
- DRIVEWAY PARKING
- SOUTH WEST FACING FORECOURT GARDEN
- STYLISH SHOWER ROOM
- HIGHLY CONVENIENT POSITION
- BUS SERVICE ON THE DOOR STEP
- CLOSE TO SCHOOLS

MYRINGS

Ground Floor Area: 42.5 m<sup>2</sup> ... 458 ft<sup>2</sup> First Floor Area: 42.5 m² ... 458 ft²

Total Area: 85.0 m<sup>2</sup> ... 915 ft<sup>2</sup>

All measurements are approximate and for display purposes only.