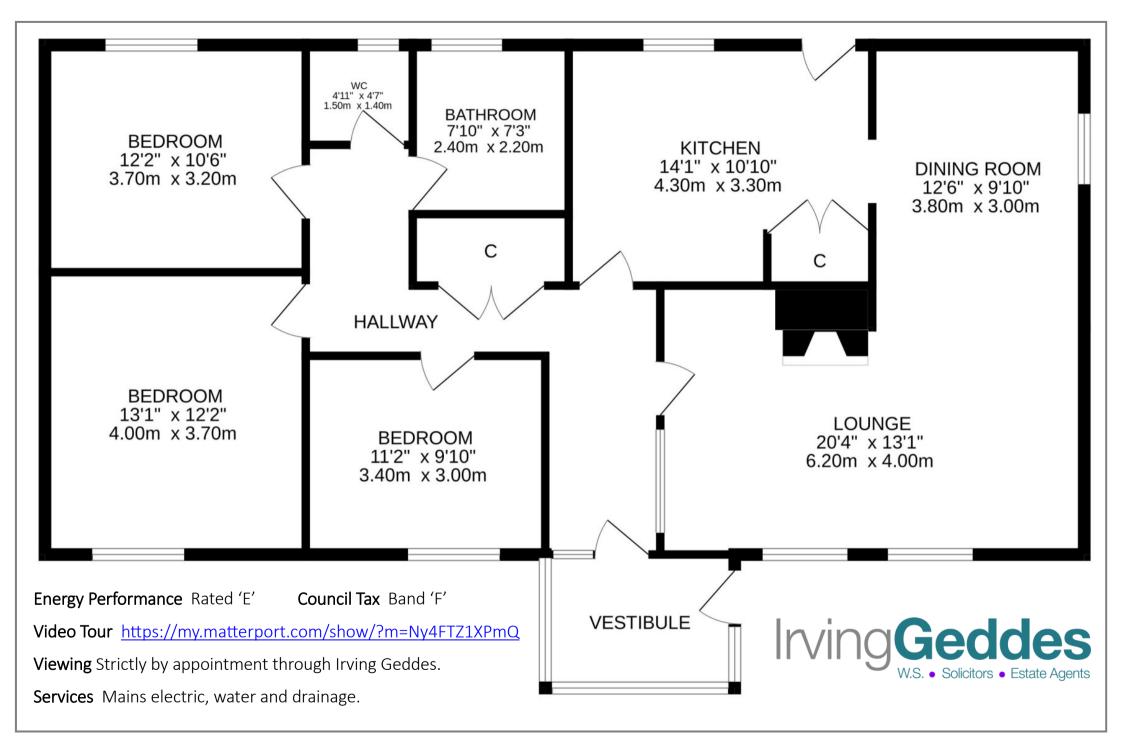

## 13 Polinard, Comrie, Perthshire, PH6 2HJ

Irving Geddes are delighted to offer for sale this spacious 3 bedroom detached bungalow enjoying a private location within a very popular residential area of the sought-after Perthshire village of Comrie. Boasting an enviable setting within Polinard, itself a well maintained residential cul-de-sac with large central 'green', Glendene has large garden grounds with a woodland backdrop. The well proportioned accommodation comprises; PORCH, wide HALLWAY with storage, generously sized LOUNGE with open fire and DINING AREA, large FITTED KITCHEN with door the rear, THREE DOUBLE BEDROOMS, BATHROOM & separate W.C. Warmed by electric heating & double glazed throughout.