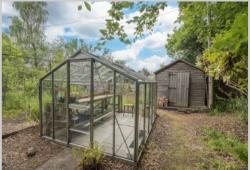

A notable feature is the sizeable garden ground which surround the property. There are lawns to the front, side & rear with an array of mature shrubs & trees. A private drive leads to a single garage & adjoining lean-to store (both requiring repair/replacement). There is a timber shed & greenhouse, the property is bordered by mature hedging & fencing, and enjoys direct access to woodland at the rear.