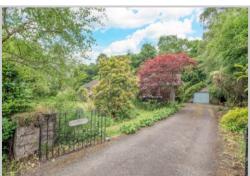

A notable feature is the sizeable garden ground which surround the property. There are lawns to the front, side & rear with an array of mature shrubs & trees. A private drive leads to a single garage & adjoining lean-to store (both requiring repair/replacement). There is a timber shed & greenhouse, the property is bordered by mature hedging & fencing, and enjoys direct access to woodland at the rear.