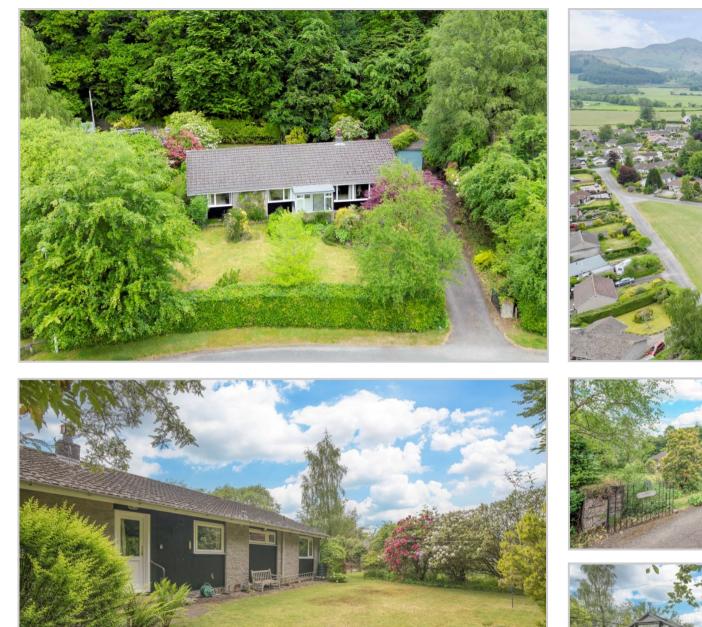

## **Glendene** 13 Polinard, Comrie, Perthshire, PH6 2HJ

## 13 Polinard, Comrie, Perthshire, PH6 2HJ

Irving Geddes are delighted to offer for sale this spacious 3 bedroom detached bungalow enjoying a private location within a very popular residential area of the sought-after Perthshire village of Comrie. Boasting an enviable setting within Polinard, itself a well maintained residential cul-de-sac with large central 'green', Glendene has large garden grounds with a woodland backdrop. The well proportioned accommodation comprises; PORCH, wide HALLWAY with storage, generously sized LOUNGE with open fire and DINING AREA, large FITTED KITCHEN with door the rear, THREE DOUBLE BEDROOMS, BATHROOM & separate W.C. Warmed by electric heating & double glazed throughout.

A notable feature is the sizeable garden ground which surround the property. There are lawns to the front, side & rear with an array of mature shrubs & trees. A private drive leads to a single garage & adjoining lean-to store (both requiring repair/replacement). There is a timber shed & greenhouse, the property is bordered by mature hedging & fencing, and enjoys direct access to woodland at the rear.