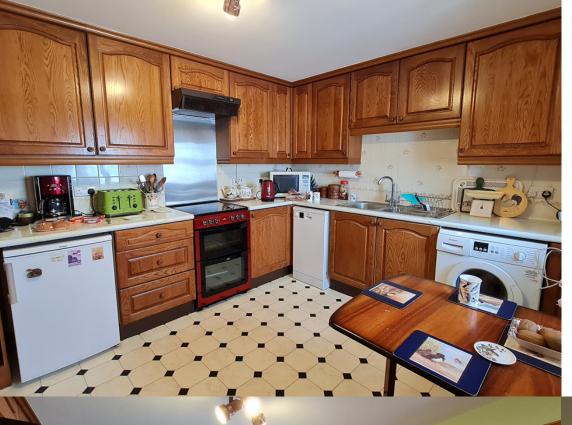

#### Kitchen

4m x 3.04m (13ft 1" x 9ft 11")

Well appointed kitchen fitted with a good range of units at floor and eye level. Included in the sale is a cooker, fridge, dishwasher and a washing machine. Space for a table and chairs. Large walk-in cupboard. Storage heater.