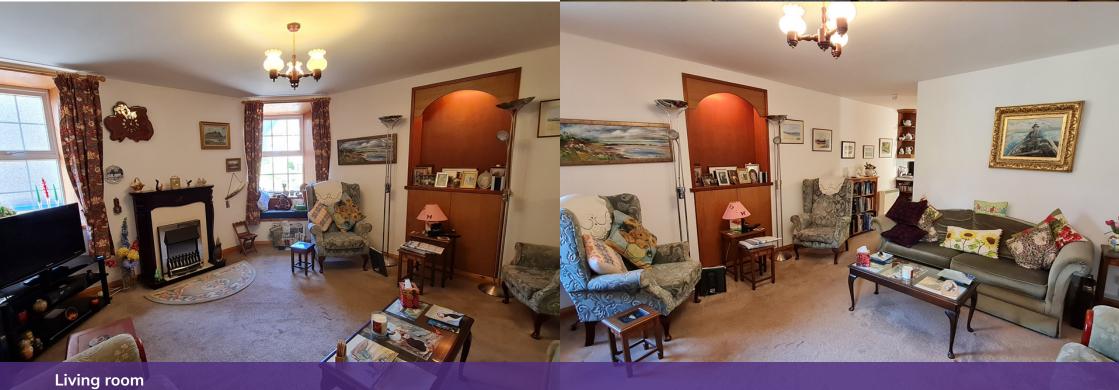

## Living room

4.41m x 4.07m (14ft 5" x 13ft 4")

Welcoming living room with two windows offering an above street outlook. Neutrally decorated and carpeted. Two display alcoves with cupboards below. Electric fireplace providing a focal point. Television and a telephone point. Storage heater.