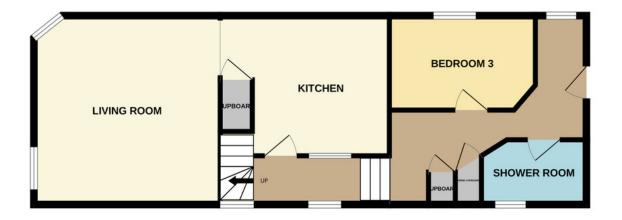

Accommodation comprises Living room, Kitchen, Shower room and three Bedrooms.

3 bedrooms

1 bathrooms

1 Public room

# Hallway

A bright entrance hallway with two windows to the front and a velux window to the rear. Airing cupboard and a shelved cupboard. Two storage heaters.

## Living room

4.41m x 4.07m (14ft 5" x 13ft 4")

Welcoming living room with two windows offering an above street outlook. Neutrally decorated and carpeted. Two display alcoves with cupboards below. Electric fireplace providing a focal point. Television and a telephone point. Storage heater.

#### Kitchen

4m x 3.04m (13ft 1" x 9ft 11")

Well appointed kitchen fitted with a good range of units at floor and eye level. Included in the sale is a cooker, fridge, dishwasher and a washing machine. Space for a table and chairs. Large walk-in cupboard. Storage heater.

#### **Shower room**

2.49m x 1.51m (8ft 2" x 4ft 11")

The shower room has stylishly lined walls and vinyl flooring. Wash hand basin and W.C. fitted into a vanity unit. Velux roof light. Fan heater.

**Shower room** 

#### Bedroom 3

3.44m x 2.24m (11ft 3" x 7ft 4")

This carpeted third bedroom has warm decor and a velux window to the rear.

2a Graham Place is situated in the Stromness Conservation area and benefits from electric heating.

# Floorplan

First Floor

Second Floor

Whether you're buying or selling a property, remortgaging or transferring ownership rights, having the right expert support can make a world of difference.

With years of experience, and a jargon-free, tailored approach, you'll be in safe hands with our legal team. We offer a service that's transparent and comprehensive, providing you with value for money and always keeping you up-to-date at every stage.