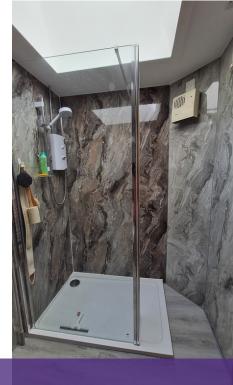

#### **Shower room**

2.49m x 1.51m (8ft 2" x 4ft 11")

The shower room has stylishly lined walls and vinyl flooring. Wash hand basin and W.C. fitted into a vanity unit. Velux roof light. Fan heater.

**Shower room** 