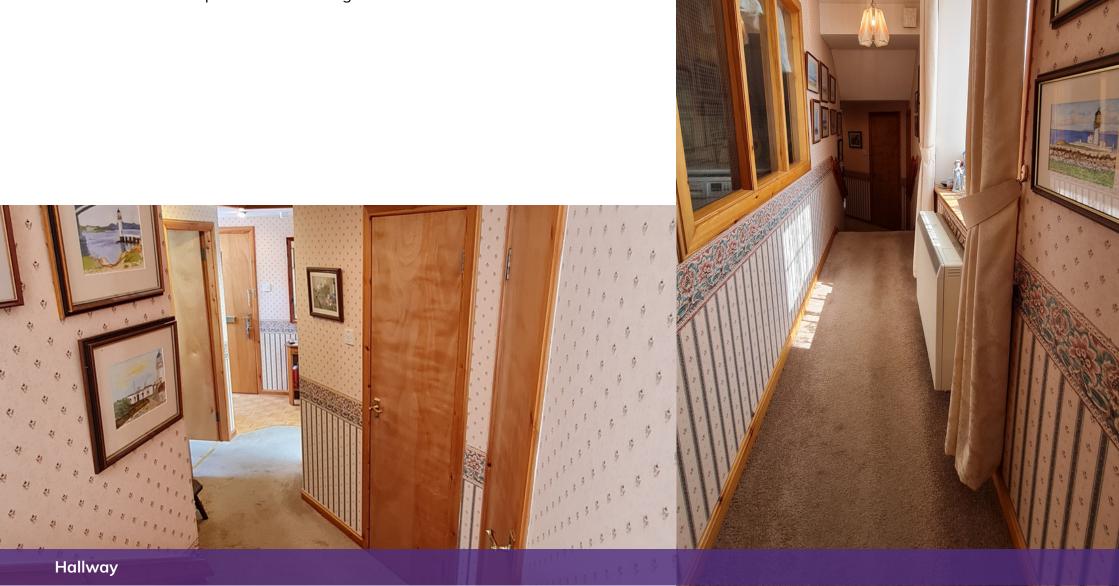

# Hallway

A bright entrance hallway with two windows to the front and a velux window to the rear. Airing cupboard and a shelved cupboard. Two storage heaters.