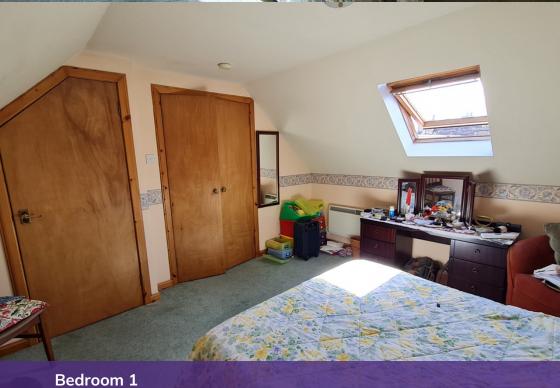

#### Bedroom 1

4.09m x 3.48m (13ft 5" x 11ft 5")

Spacious double bedroom with a velux window to the front of the property. Carpeted and with warm decor. Double built-in wardrobes with hanging rail and shelving. Panel heater.