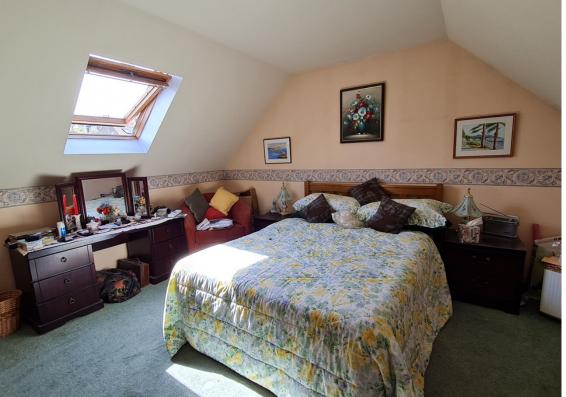

#### Bedroom 1

4.09m x 3.48m (13ft 5" x 11ft 5")

Spacious double bedroom with a velux window to the front of the property. Carpeted and with warm decor. Double built-in wardrobes with hanging rail and shelving. Panel heater.

### Bedroom 2

4.09m x 3.98m (13ft 5" x 13ft)

Bright double bedroom which is carpeted and has a velux window to the front. Ample space for additional freestanding bedroom furnture.