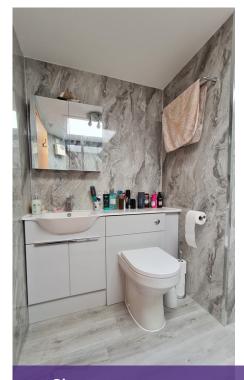

#### **Shower room**

2.49m x 1.51m (8ft 2" x 4ft 11")

The shower room has stylishly lined walls and vinyl flooring. Wash hand basin and W.C. fitted into a vanity unit. Velux roof light. Fan heater.

**Shower room** 