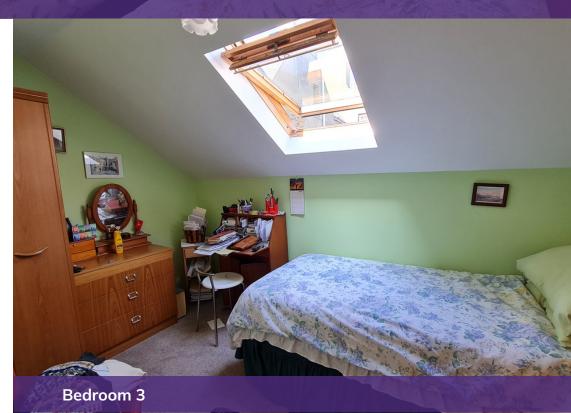

#### Bedroom 3

3.44m x 2.24m (11ft 3" x 7ft 4")

This carpeted third bedroom has warm decor and a velux window to the rear.

2a Graham Place is situated in the Stromness Conservation area and benefits from electric heating.