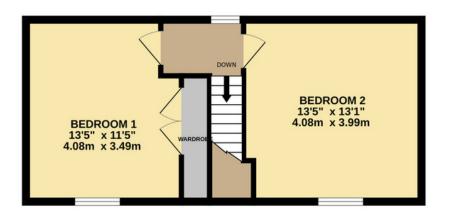

#### Bedroom 1

4.09m x 3.48m (13ft 5" x 11ft 5")

Spacious double bedroom with a velux window to the front of the property. Carpeted and with warm decor. Double built-in wardrobes with hanging rail and shelving. Panel heater.

### Bedroom 2

4.09m x 3.98m (13ft 5" x 13ft)

Bright double bedroom which is carpeted and has a velux window to the front. Ample space for additional freestanding bedroom furnture.

# Floorplan

First Floor

Second Floor

Whether you're buying or selling a property, remortgaging or transferring ownership rights, having the right expert support can make a world of difference.

With years of experience, and a jargon-free, tailored approach, you'll be in safe hands with our legal team. We offer a service that's transparent and comprehensive, providing you with value for money and always keeping you up-to-date at every stage.