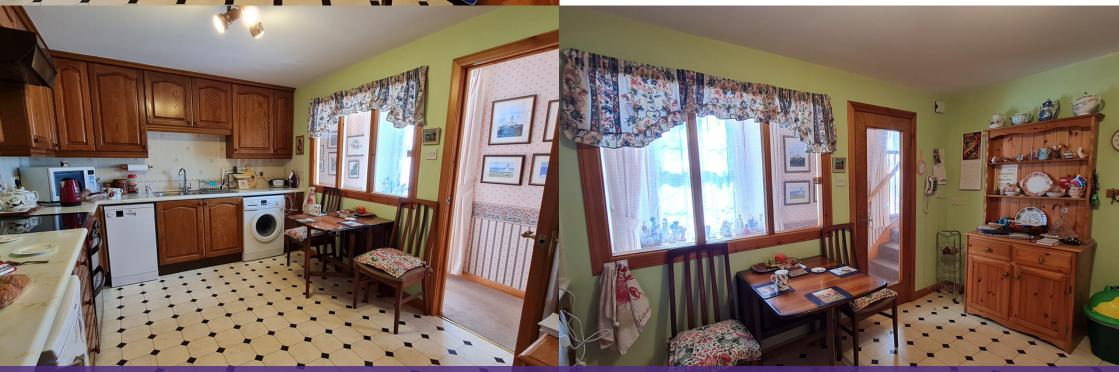

#### Kitchen

4m x 3.04m (13ft 1" x 9ft 11")

Well appointed kitchen fitted with a good range of units at floor and eye level. Included in the sale is a cooker, fridge, dishwasher and a washing machine. Space for a table and chairs. Large walk-in cupboard. Storage heater.