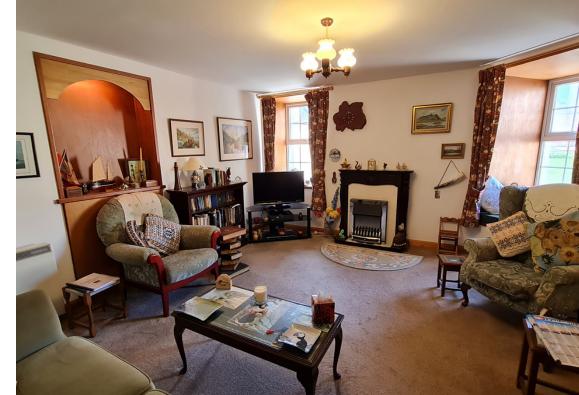

## Living room

4.41m x 4.07m (14ft 5" x 13ft 4")

Welcoming living room with two windows offering an above street outlook. Neutrally decorated and carpeted. Two display alcoves with cupboards below. Electric fireplace providing a focal point. Television and a telephone point. Storage heater.