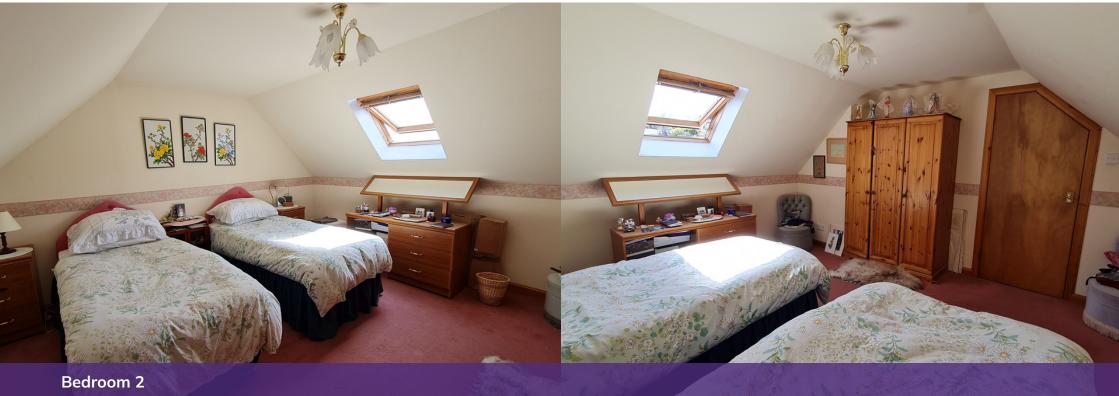

### Bedroom 2

4.09m x 3.98m (13ft 5" x 13ft)

Bright double bedroom which is carpeted and has a velux window to the front. Ample space for additional freestanding bedroom furnture.