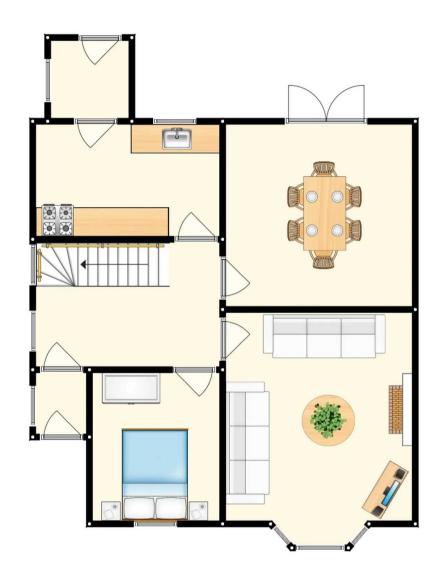

# 21 Broadhurst Avenue

Clifton, Manchester

NO CHAIN! A SPACIOUS SEMI DETACHED HOUSE WITH MATURE GARDENS LOCATED ON A QUIET SWINTON AVENUE. On the ground floor the property offers A PORCH, A HALLWAY, A LARGE BAY FRONTED LOUNGE, A DINING ROOM, A KITCHEN AND A BEDROOM. On the first floor