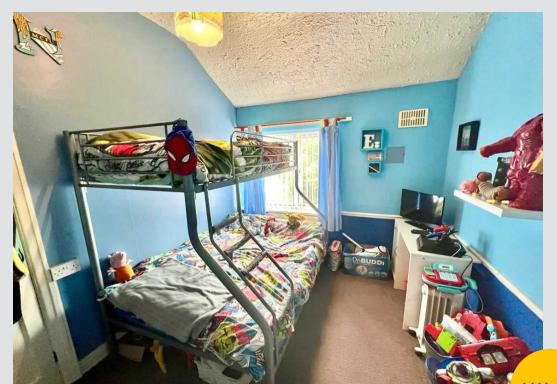

#### Bedroom 3

10' 10" x 8' 2" (3.3m x 2.5m)

#### Bedroom 2

10' 10" x 8' 10" (3.3m x 2.7m)