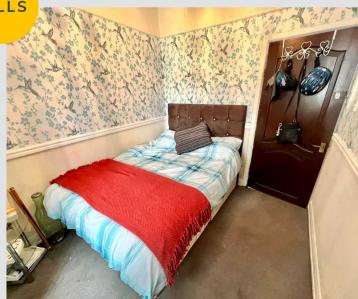

#### Bedroom 3

10' 10" x 8' 2" (3.3m x 2.5m)

#### Bedroom 1

13' 9" x 14' 1" (4.2m x 4.3m)

#### Bedroom 2

10' 10" x 8' 10" (3.3m x 2.7m)