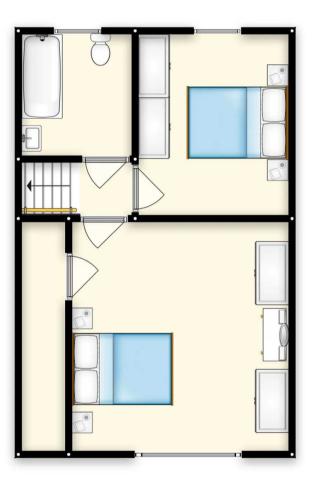

#### Porch

3' 3" x 3' 3" (1m x 1m)

## Hallway

12' 6" x 6' 7" (3.8m x 2m)

## Living Room

13' 9" x 12' 6" (4.2m x 3.8m)

# **Dining Room**

12' 2" x 12' 6" (3.7m x 3.8m)

#### Kitchen

7' 3" x 12' 2" (2.2m x 3.7m)

#### **Rear Porch**

4' 11" x 5' 3" (1.5m x 1.6m)

#### Bedroom 3

10' 10" x 8' 2" (3.3m x 2.5m)

#### Bedroom 1

13' 9" x 14' 1" (4.2m x 4.3m)

#### Bedroom 2

10' 10" x 8' 10" (3.3m x 2.7m)

#### Bathroom

7' 3" x 4' 11" (2.2m x 1.5m)