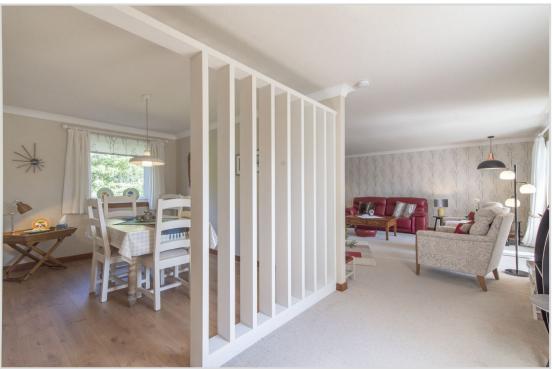

A generously sized layout comprising; ENTRANCE VESTIBULE, HALL with storage, a substantial LOUNGE with BALCONY overlooking the park, DINING ROOM, Breakfasting KITCHEN, UTILITY/LARDER, Modern SHOWER ROOM & TWO DOUBLE BEDROOMS with fitted wardrobes. Externally there are attractive communal garden grounds with mature planting and colourful flower beds with direct access to Macrosty Park, private parking and a large private garage with power and light located to the rear of the property.