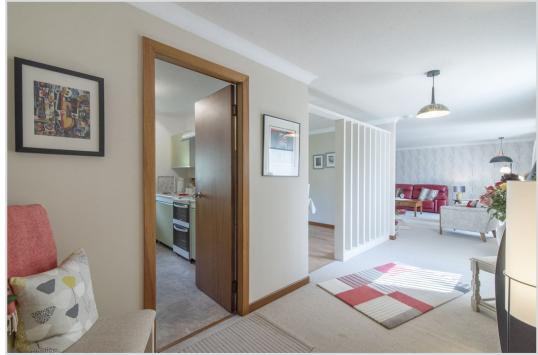

A generously sized layout comprising; ENTRANCE VESTIBULE, HALL with storage, a substantial LOUNGE with BALCONY overlooking the park, DINING ROOM, Breakfasting KITCHEN, UTILITY/LARDER, Modern SHOWER ROOM & TWO DOUBLE BEDROOMS with fitted wardrobes. Externally there are attractive communal garden grounds with mature planting and colourful flower beds with direct access to Macrosty Park, private parking and a large private garage with power and light located to the rear of the property.