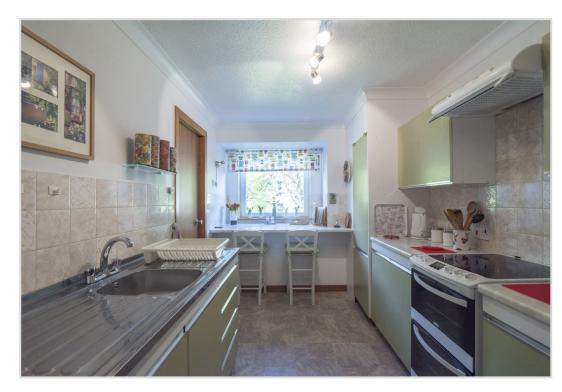

A generously sized layout comprising; ENTRANCE VESTIBULE, HALL with storage, a substantial LOUNGE with BALCONY overlooking the park, DINING ROOM, Breakfasting KITCHEN, UTILITY/LARDER, Modern SHOWER ROOM & TWO DOUBLE BEDROOMS with fitted wardrobes. Externally there are attractive communal garden grounds with mature planting and colourful flower beds with direct access to Macrosty Park, private parking and a large private garage with power and light located to the rear of the property.