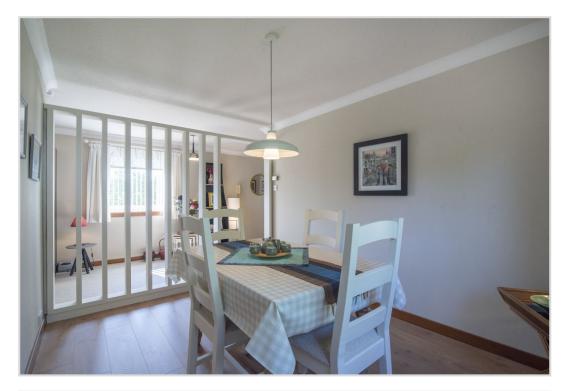

A generously sized layout comprising; ENTRANCE VESTIBULE, HALL with storage, a substantial LOUNGE with BALCONY overlooking the park, DINING ROOM, Breakfasting KITCHEN, UTILITY/LARDER, Modern SHOWER ROOM & TWO DOUBLE BEDROOMS with fitted wardrobes. Externally there are attractive communal garden grounds with mature planting and colourful flower beds with direct access to Macrosty Park, private parking and a large private garage with power and light located to the rear of the property.

A stunning home, enjoying an enviable location. Likely to have broad appeal, early viewing is advised.

**Further information**: A monthly management fee of approx. £115 covers buildings insurance, communal lighting, grounds and lift maintenance. All blinds, curtains, cooker & fireplace are included in the sale with other contents available through separate negotiation.