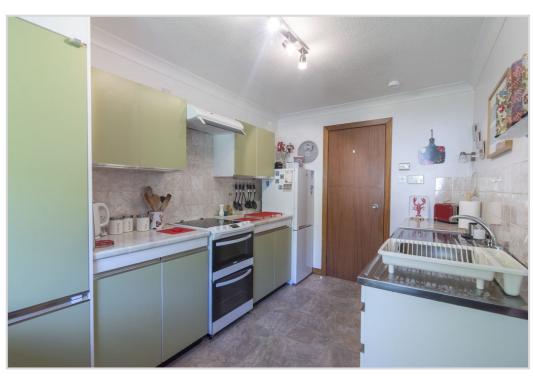

A generously sized layout comprising; ENTRANCE VESTIBULE, HALL with storage, a substantial LOUNGE with BALCONY overlooking the park, DINING ROOM, Breakfasting KITCHEN, UTILITY/LARDER, Modern SHOWER ROOM & TWO DOUBLE BEDROOMS with fitted wardrobes. Externally there are attractive communal garden grounds with mature planting and colourful flower beds with direct access to Macrosty Park, private parking and a large private garage with power and light located to the rear of the property.