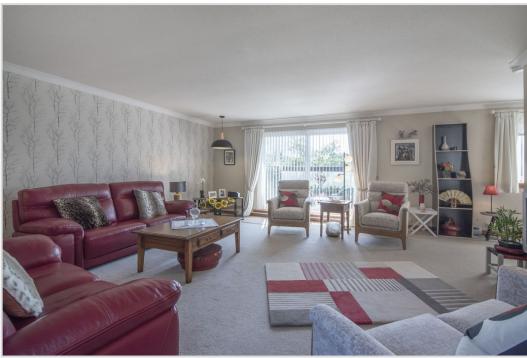

A generously sized layout comprising; ENTRANCE VESTIBULE, HALL with storage, a substantial LOUNGE with BALCONY overlooking the park, DINING ROOM, Breakfasting KITCHEN, UTILITY/LARDER, Modern SHOWER ROOM & TWO DOUBLE BEDROOMS with fitted wardrobes. Externally there are attractive communal garden grounds with mature planting and colourful flower beds with direct access to Macrosty Park, private parking and a large private garage with power and light located to the rear of the property.