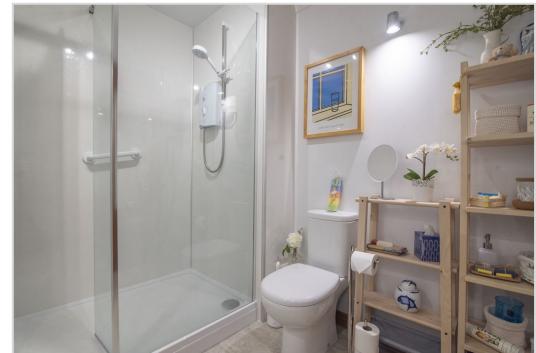

A generously sized layout comprising; ENTRANCE VESTIBULE, HALL with storage, a substantial LOUNGE with BALCONY overlooking the park, DINING ROOM, Breakfasting KITCHEN, UTILITY/LARDER, Modern SHOWER ROOM & TWO DOUBLE BEDROOMS with fitted wardrobes. Externally there are attractive communal garden grounds with mature planting and colourful flower beds with direct access to Macrosty Park, private parking and a large private garage with power and light located to the rear of the property.