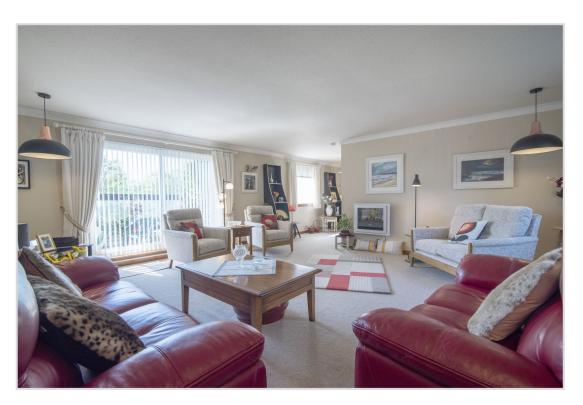

A generously sized layout comprising; ENTRANCE VESTIBULE, HALL with storage, a substantial LOUNGE with BALCONY overlooking the park, DINING ROOM, Breakfasting KITCHEN, UTILITY/LARDER, Modern SHOWER ROOM & TWO DOUBLE BEDROOMS with fitted wardrobes. Externally there are attractive communal garden grounds with mature planting and colourful flower beds with direct access to Macrosty Park, private parking and a large private garage with power and light located to the rear of the property.