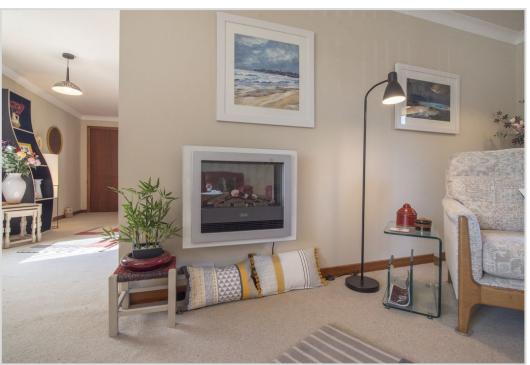

A generously sized layout comprising; ENTRANCE VESTIBULE, HALL with storage, a substantial LOUNGE with BALCONY overlooking the park, DINING ROOM, Breakfasting KITCHEN, UTILITY/LARDER, Modern SHOWER ROOM & TWO DOUBLE BEDROOMS with fitted wardrobes. Externally there are attractive communal garden grounds with mature planting and colourful flower beds with direct access to Macrosty Park, private parking and a large private garage with power and light located to the rear of the property.