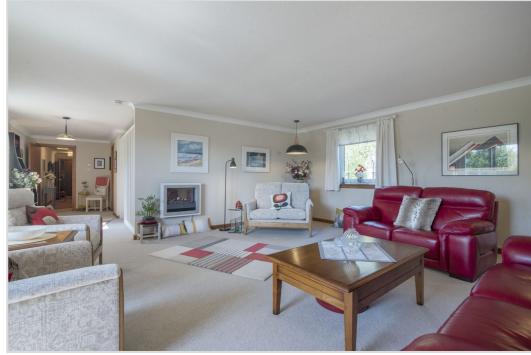

A generously sized layout comprising; ENTRANCE VESTIBULE, HALL with storage, a substantial LOUNGE with BALCONY overlooking the park, DINING ROOM, Breakfasting KITCHEN, UTILITY/LARDER, Modern SHOWER ROOM & TWO DOUBLE BEDROOMS with fitted wardrobes. Externally there are attractive communal garden grounds with mature planting and colourful flower beds with direct access to Macrosty Park, private parking and a large private garage with power and light located to the rear of the property.