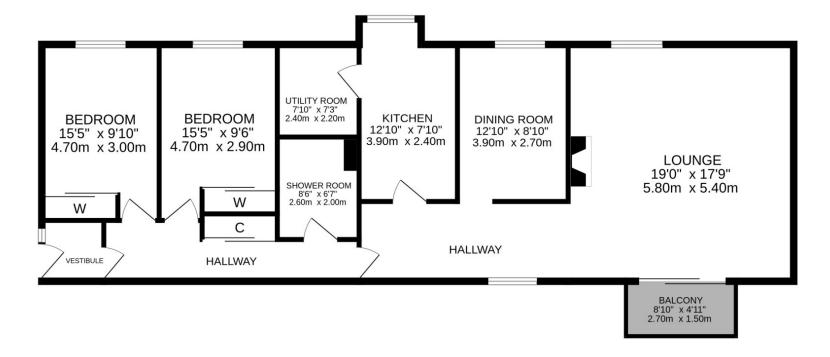

A generously sized layout comprising; ENTRANCE VESTIBULE, HALL with storage, a substantial LOUNGE with BALCONY overlooking the park, DINING ROOM, Breakfasting KITCHEN, UTILITY/LARDER, Modern SHOWER ROOM & TWO DOUBLE BEDROOMS with fitted wardrobes. Externally there are attractive communal garden grounds with mature planting and colourful flower beds with direct access to Macrosty Park, private parking and a large private garage with power and light located to the rear of the property.