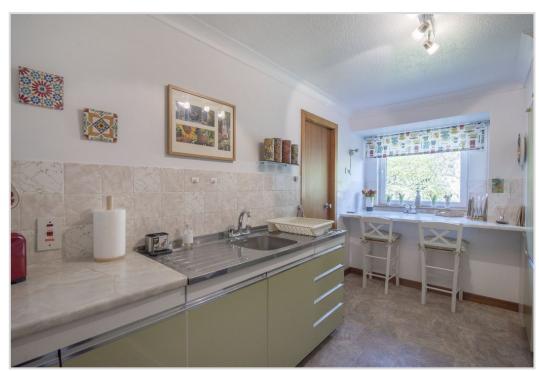

A generously sized layout comprising; ENTRANCE VESTIBULE, HALL with storage, a substantial LOUNGE with BALCONY overlooking the park, DINING ROOM, Breakfasting KITCHEN, UTILITY/LARDER, Modern SHOWER ROOM & TWO DOUBLE BEDROOMS with fitted wardrobes. Externally there are attractive communal garden grounds with mature planting and colourful flower beds with direct access to Macrosty Park, private parking and a large private garage with power and light located to the rear of the property.