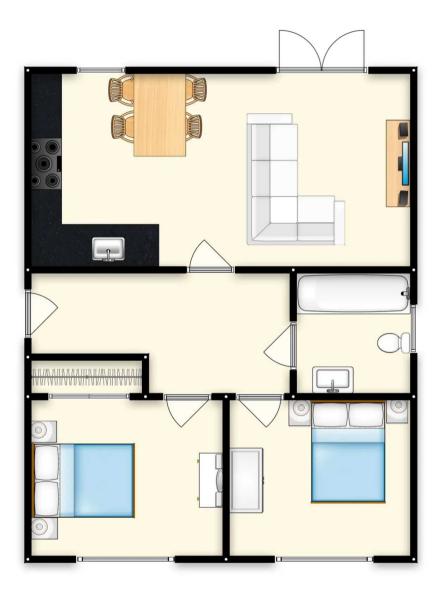

**Hallway** 13' 1" x 6' 7" (4m x 2m)

**Living Area** 11' 6" x 11' 6" (3.5m x 3.5m)

**Kitchen Area** 11' 6" x 11' 6" (3.5m x 3.5m)

**Bedroom 1** 11' 6" x 11' 6" (3.5m x 3.5m)

**Bedroom 2** 8' 10" x 10' 6" (2.7m x 3.2m)

Bathroom 6' 11" x 6' 7" (2.1m x 2m)