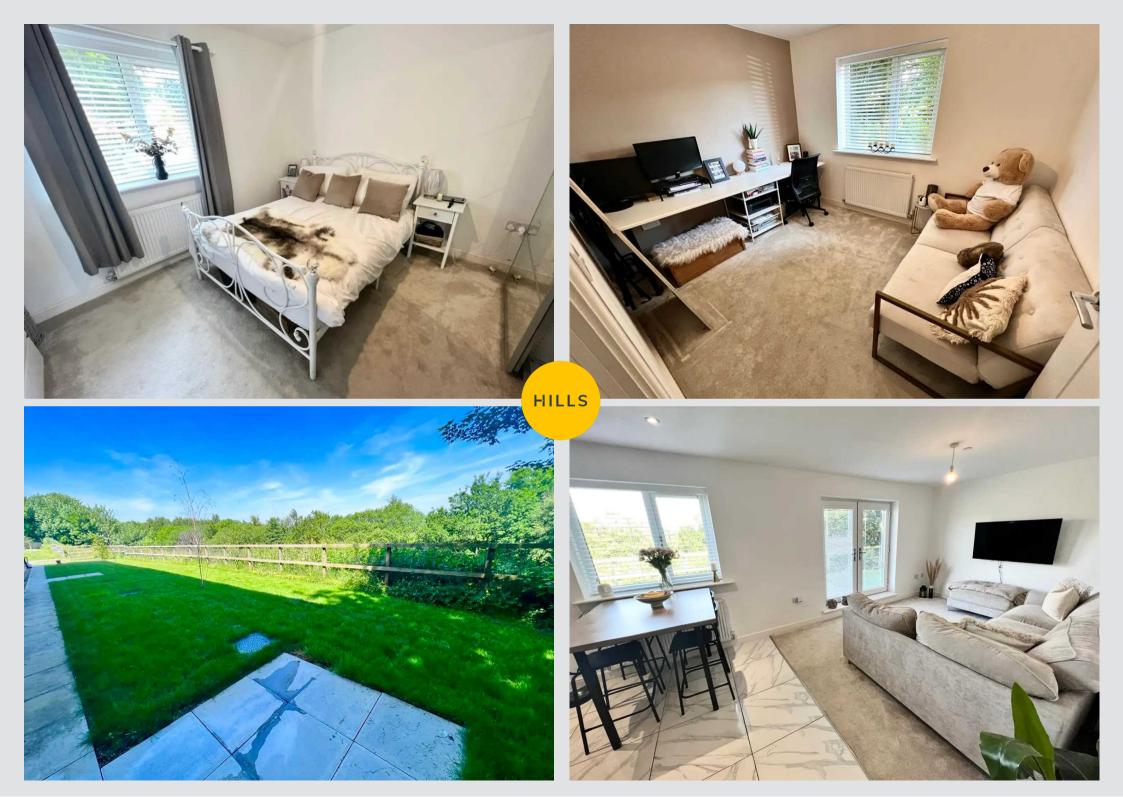

Tenure: Leasehold

- BEAUTIFUL GROUND FLOOR APARTMENT
- TWO DOUBLE BEDROOMS
- HIGH SPECIFICATION FITTED KITCHEN
- SPACIOUS LOUNGE
- MODERN BATHROOM
- WELL MAINTAINED COMMUNAL GARDENS
- PET FRIENDLY
- ALLOCATED PARKING
- QUIET LOCATION

**Hallway** 13' 1" x 6' 7" (4m x 2m)

**Living Area** 11' 6" x 11' 6" (3.5m x 3.5m)

**Kitchen Area** 11' 6" x 11' 6" (3.5m x 3.5m)

**Bedroom 1** 11' 6" x 11' 6" (3.5m x 3.5m)

**Bedroom 2** 8' 10" x 10' 6" (2.7m x 3.2m)