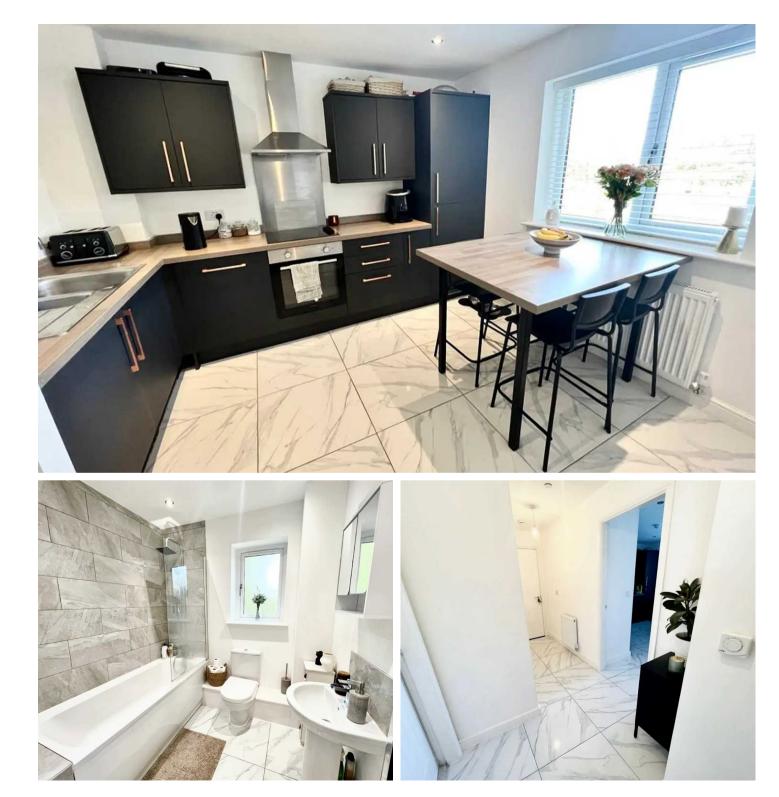

Tenure: Leasehold

- BEAUTIFUL GROUND FLOOR APARTMENT
- TWO DOUBLE BEDROOMS
- HIGH SPECIFICATION FITTED KITCHEN
- SPACIOUS LOUNGE
- MODERN BATHROOM
- WELL MAINTAINED COMMUNAL GARDENS
- PET FRIENDLY
- ALLOCATED PARKING
- QUIET LOCATION

**Hallway** 13' 1" x 6' 7" (4m x 2m)

**Living Area** 11' 6" x 11' 6" (3.5m x 3.5m)

**Kitchen Area** 11' 6" x 11' 6" (3.5m x 3.5m)

**Bedroom 1** 11' 6" x 11' 6" (3.5m x 3.5m)

**Bedroom 2** 8' 10" x 10' 6" (2.7m x 3.2m)

Bathroom 6' 11" x 6' 7" (2.1m x 2m)