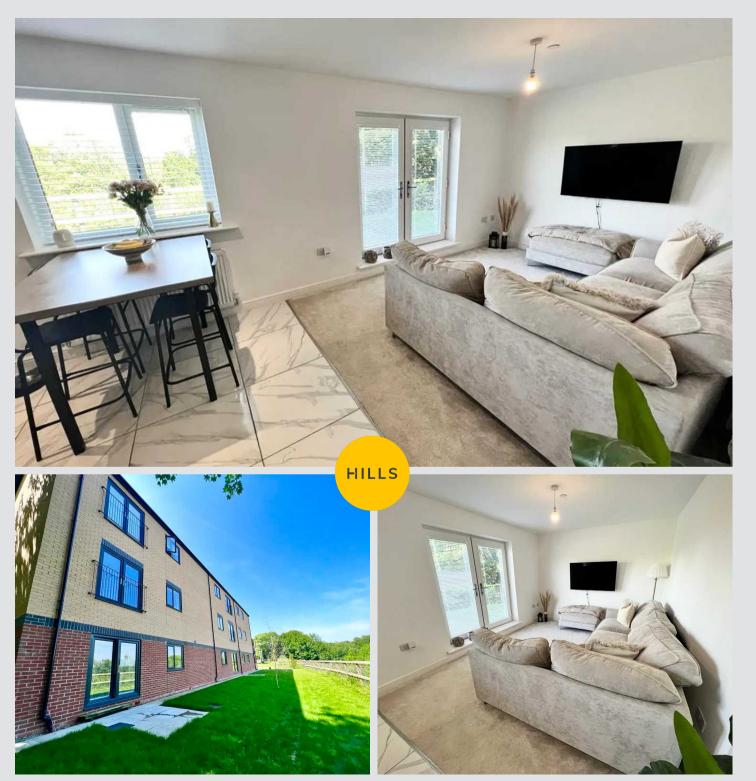

## Apartment 32

Block C Farrier Close, Manchester

A STUNNING, MODERN, GROUND FLOOR APARTMENT IN A QUIET SWINTON LOCATION. Accessed via a secure communal entrance the property offers A HALLWAY, SPACIOUS OPEN PLAN LOUNGE AND HIGH SPECIFICATION FITTED KITCHEN, TWO DOUBLE BEDROOMS AND A BATHROOM. Council Tax band: B

Tenure: Leasehold

- BEAUTIFUL GROUND FLOOR APARTMENT
- TWO DOUBLE BEDROOMS
- HIGH SPECIFICATION FITTED KITCHEN
- SPACIOUS LOUNGE
- MODERN BATHROOM
- WELL MAINTAINED COMMUNAL GARDENS
- PET FRIENDLY
- ALLOCATED PARKING
- QUIET LOCATION

**Hallway** 13' 1" x 6' 7" (4m x 2m)

**Living Area** 11' 6" x 11' 6" (3.5m x 3.5m)

**Kitchen Area** 11' 6" x 11' 6" (3.5m x 3.5m)

**Bedroom 1** 11' 6" x 11' 6" (3.5m x 3.5m)

**Bedroom 2** 8' 10" x 10' 6" (2.7m x 3.2m)