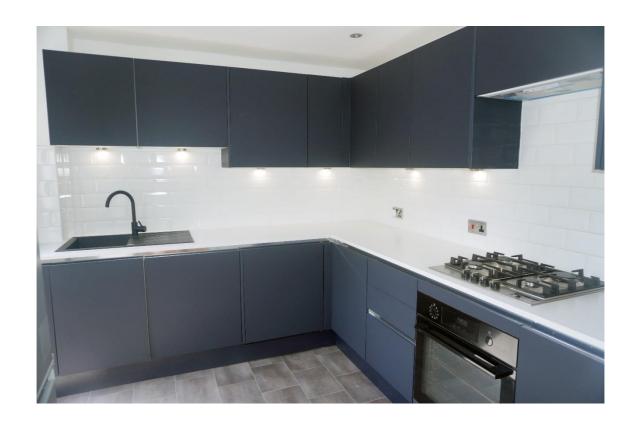

E.K. Business Park 14 Stroud Road East Kilbride G75 0YA

The newly fitted kitchen overlooks and leads to the rear garden, has navy style cabinets, and includes many integrated appliances.

E.K. Business Park 14 Stroud Road East Kilbride G75 0YA