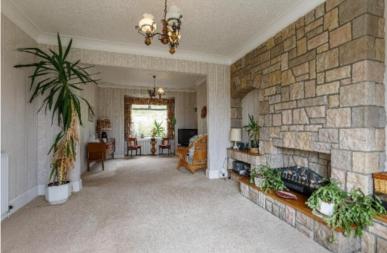

## Braepark, Forebrae Park, Galashiels, TD1 2BG

Guide Price £265,000

Braepark is a substantial traditional semi-detached dwelling, located within one of the most sought after areas of Galashiels, occupying a quiet position with lovely views out over the town and beyond. The property provides generously proportioned family accommodation, with the large lounge/dining room being of particular note, whilst there is also a generous kitchen, sun room, three good sized bedrooms upstairs along with a bathroom and a separate shower room. The attic is fully floored and fitted with a pull down ladder. Although the property does require a degree of cosmetic upgrading, it offers excellent potential and would make a lovely family home. Outside, there are generous gardens to the front, side and rear which make the most of the views, whilst there is also the added benefit of a garage.

### Guide Price £265,000

Ground Floor Entrance Porch/Sun Room Hallway Large Lounge/Dining Room Kitchen

First Floor: Three Bedrooms Bathroom Shower Room

Gas Central Heating Double Glazing

Generous Gardens to front, side & rear Garage