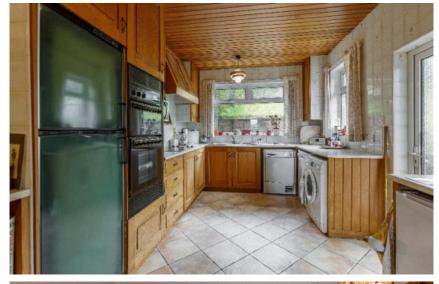

## Braepark, Forebrae Park, Galashiels, TD1 2BG

Guide Price £265,000

Braepark is a substantial traditional semi-detached dwelling, located within one of the most sought after areas of Galashiels, occupying a quiet position with lovely views out over the town and beyond. The property provides generously proportioned family accommodation, with the large lounge/dining room being of particular note, whilst there is also a generous kitchen, sun room, three good sized bedrooms upstairs along with a bathroom and a separate shower room. The attic is fully floored and fitted with a pull down ladder. Although the property does require a degree of cosmetic upgrading, it offers excellent potential and would make a lovely family home. Outside, there are generous gardens to the front, side and rear which make the most of the views, whilst there is also the added benefit of a garage.

### Guide Price £265,000

Ground Floor Entrance Porch/Sun Room Hallway Large Lounge/Dining Room Kitchen

First Floor: Three Bedrooms Bathroom Shower Room

Gas Central Heating Double Glazing

Generous Gardens to front, side & rear Garage