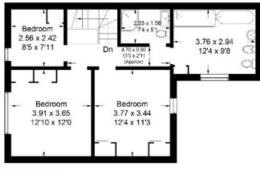

Braepark, Forebrae Park, Galashiels, TD1 2BG

Approximate Gross Internal Area = 126.3 sq m / 1359 sq ft

First Floor

Illustration for identification purposes only, measurements are approximate, not to scale. floorplansUsketch.com © (ID963573)