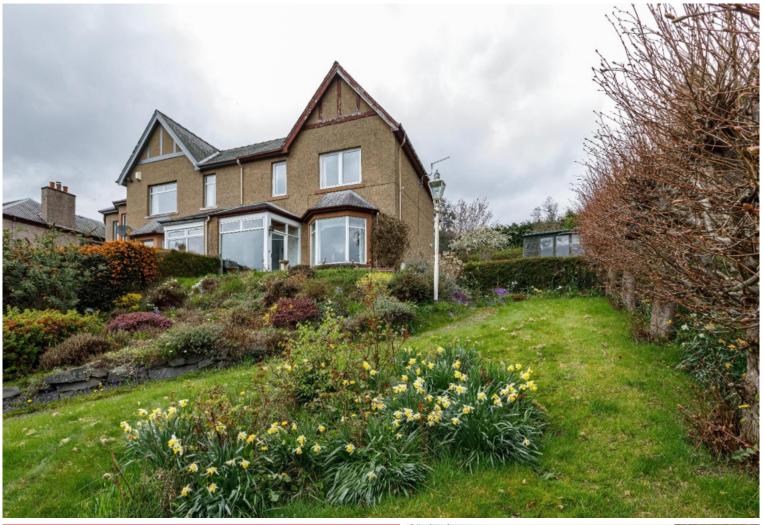

## Braepark, Forebrae Park, Galashiels, TD1 2BG

Guide Price £265,000

Braepark is a substantial traditional semi-detached dwelling, located within one of the most sought after areas of Galashiels, occupying a quiet position with lovely views out over the town and beyond. The property provides generously proportioned family accommodation, with the large lounge/dining room being of particular note, whilst there is also a generous kitchen, sun room, three good sized bedrooms upstairs along with a bathroom and a separate shower room. The attic is fully floored and fitted with a pull down ladder. Although the property does require a degree of cosmetic upgrading, it offers excellent potential and would make a lovely family home. Outside, there are generous gardens to the front, side and rear which make the most of the views, whilst there is also the added benefit of a garage.

### Guide Price £265,000

Ground Floor Entrance Porch/Sun Room Hallway Large Lounge/Dining Room Kitchen

First Floor: Three Bedrooms Bathroom Shower Room

Gas Central Heating Double Glazing

Generous Gardens to front, side & rear Garage