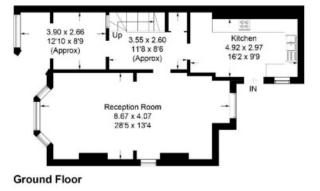

Braepark, Forebrae Park, Galashiels, TD1 2BG

Approximate Gross Internal Area = 126.3 sq m / 1359 sq ft

First Floor

Illustration for identification purposes only, measurements are approximate, not to scale. floorplansUsketch.com © (ID963573)