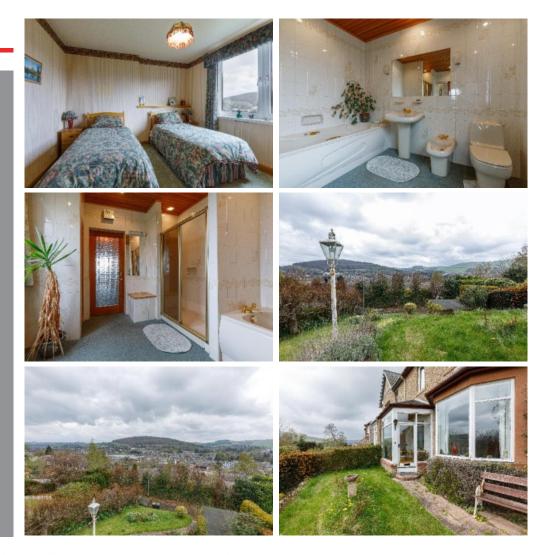

## Braepark, Forebrae Park, Galashiels, TD1 2BG

Guide Price £265,000

Braepark is a substantial traditional semi-detached dwelling, located within one of the most sought after areas of Galashiels, occupying a quiet position with lovely views out over the town and beyond. The property provides generously proportioned family accommodation, with the large lounge/dining room being of particular note, whilst there is also a generous kitchen, sun room, three good sized bedrooms upstairs along with a bathroom and a separate shower room. The attic is fully floored and fitted with a pull down ladder. Although the property does require a degree of cosmetic upgrading, it offers excellent potential and would make a lovely family home. Outside, there are generous gardens to the front, side and rear which make the most of the views, whilst there is also the added benefit of a garage.

### Guide Price £265,000

Ground Floor Entrance Porch/Sun Room Hallway Large Lounge/Dining Room Kitchen

First Floor: Three Bedrooms Bathroom Shower Room

Gas Central Heating Double Glazing

Generous Gardens to front, side & rear Garage