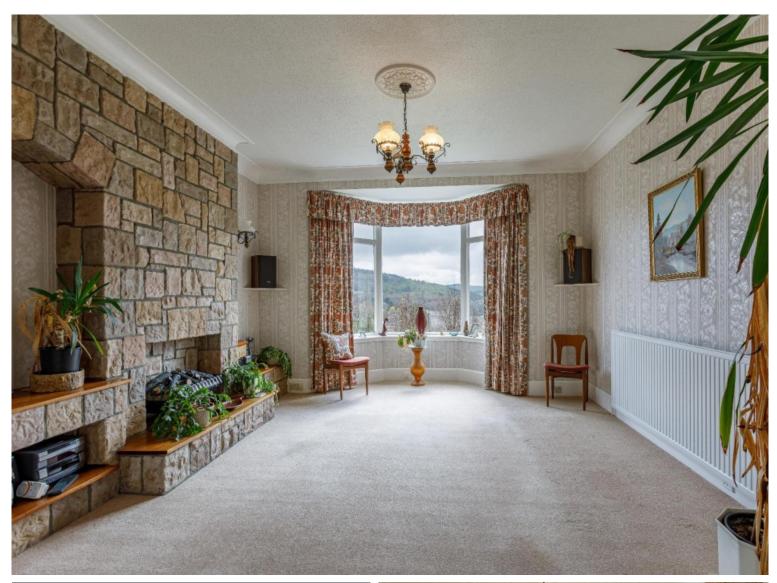

## Braepark, Forebrae Park, Galashiels, TD1 2BG

Guide Price £265,000

Braepark is a substantial traditional semi-detached dwelling, located within one of the most sought after areas of Galashiels, occupying a quiet position with lovely views out over the town and beyond. The property provides generously proportioned family accommodation, with the large lounge/dining room being of particular note, whilst there is also a generous kitchen, sun room, three good sized bedrooms upstairs along with a bathroom and a separate shower room. The attic is fully floored and fitted with a pull down ladder. Although the property does require a degree of cosmetic upgrading, it offers excellent potential and would make a lovely family home. Outside, there are generous gardens to the front, side and rear which make the most of the views, whilst there is also the added benefit of a garage.

### Guide Price £265,000

Ground Floor Entrance Porch/Sun Room Hallway Large Lounge/Dining Room Kitchen

First Floor: Three Bedrooms Bathroom Shower Room

Gas Central Heating Double Glazing

Generous Gardens to front, side & rear Garage