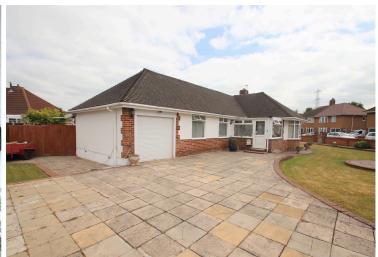

WHAT A STUNNER! Occuping a superior corner plot location we are delighted to offer for sale this detached bungalow situated on the level and within walking distance of local shops. The property affords good amounts of parking and a single garage and is set within a decent sized plot. The property boasts 2 double bedrooms, spacious lounge, large conservatory/dining room plus a bathroom. The property is in a convenient location with a regular bus service available for Weston, Worle and beyond. The property has the added bonus of being offered for sale with NO ONWARD CHAIN!

- Detached Bungalow
- Ample Parking & Garage
- Prominent Corner Plot
- Level Location
  Near Shops
- Council Tax Band C & EPC Rating D
- No Onward Chain!