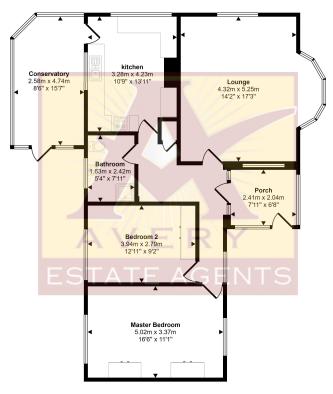

## Approx Gross Internal Area 102 sq m / 1093 sq ft

## Floorplan

This floorplan is only for illustrative purposes and is not to scale. Measurements of rooms, doors, windows, and any items are approximate and no responsibility is taken for any error, omission or mis-statement. Loons of items such as batthroom sultes are representations only and may not look like the real items. Made with Made Snappy 360.