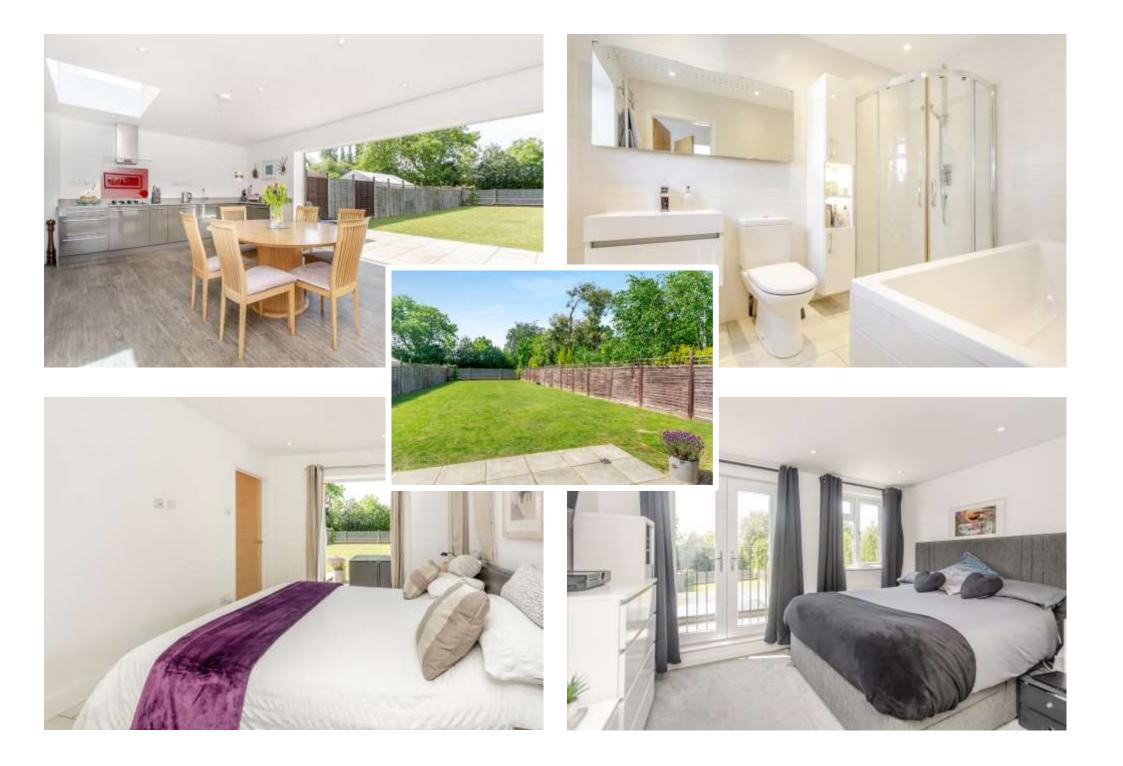

## 46 Orchard Lane, Amersham, Buckinghamshire, HP6 5AA

A beautifully presented 3 double bedroom family home, which has in recent years been sympathetically extended and refurbished to create a wonderful home. On entering the property, a generous size reception hall leads onto the principal rooms. A stunning kitchen/breakfast/family room nestles to the rear of the property and extends to some 20ft in length. Fitted in a contemporary style with integrated appliances this room is flooded with natural light and bifold doors lead straight onto the garden. There is a separate well equipped utility room an open plan family room off the kitchen, a further sitting room, study, and downstairs shower room. The master bedroom is also located on the ground floor and benefits from a dressing room and ensuite facilities. On the first floor there are two further double bedrooms and a modern family bathroom. Outside - Parking for several vehicles. The rear garden is south facing and mainly laid to lawn. Freehold- EPR: D - Council Tax Band: E