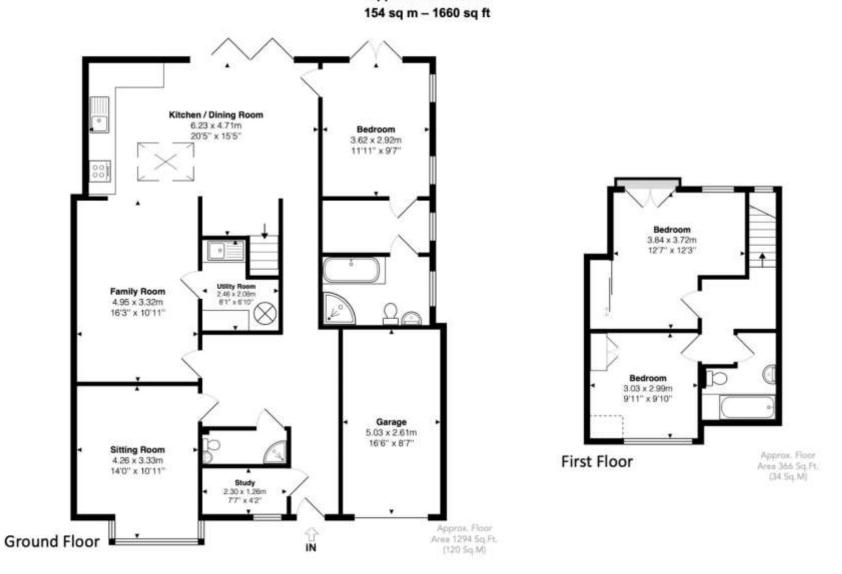

## 46 Orchard Lane, Amersham, Buckinghamshire, HP6 5AA Approx. Gross Area

This floor plan is provided by Expert Survey Solutions Ltd and is for indicative guidance only. Whilst every attempt has been made to ensure the accuracy of the floor plans contained here, measurements of doors, windows and rooms are approximate and no responsibility is taken for any error, omission or mis-statement. Details shown on this floorplan including all measurements, areas and proportions cannot be guaranteed by either the provider or Robsons and should not be relied upon. If there is any area where accuracy is required, please contact the selling agent for clarification.