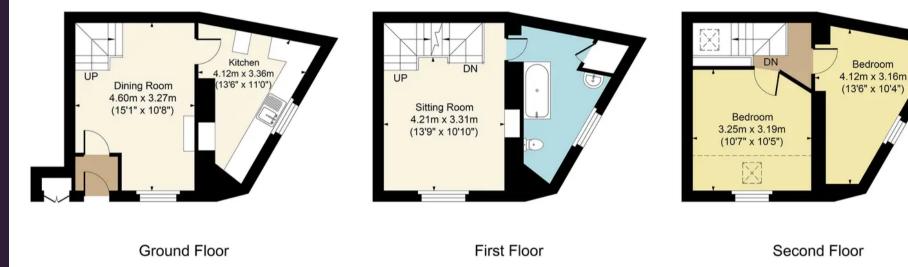

1 Town Row, Mill End North Leach, GL54 3HJ Main House Approx. Gross Internal Area:- 76.78 sq.m. 826 sq.ft. Total Approx. Gross Area:- 76.78 sq.m. 826 sq.ft.