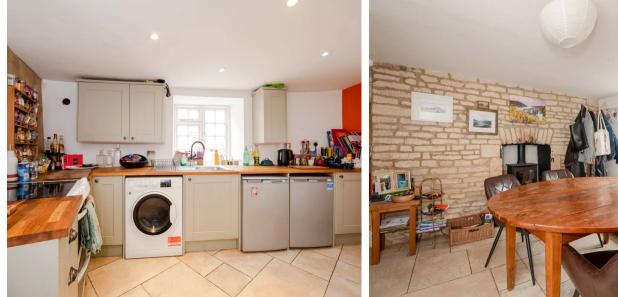

## Town Row, Mill End, Northleach

Guide Price **£275,000** 

Cheltenham

Located within the conservation area of this charming historical Cotswold market town lies this delightful three storey Cotswold stone town house. Town Row lies a short walk to the south of the Market Place and nearby to the 'Cathedral of the Cotswolds' the outstanding parish church of St Peter and St Paul. The property comprises a middle of terrace house that has been traditionally constructed of natural stone elevations set beneath a pitched Cotswold slate roof and offer accommodation displayed over three floors. The front door opens into a lobby with access into the ground floor reception room. The comfortable room is currently dressed as the dining room and incorporates the open plan stairwell to first floor, dressed stone fireplace housing a wood burning stove. Door off to the kitchen. Appointed with a range of base units and extensive work surface, the kitchen has window to side elevation. To the first floor, the stairs lead into an open plan sitting room with exposed timber floor, dressed stone wall, window to front (south) and door off to the bathroom. Stairs rise to the second floor with access to both bedrooms. 1 Town Row is a charming period town house, located within this favorable part of the popular town of Northleach, an internal inspection is highly recommended.