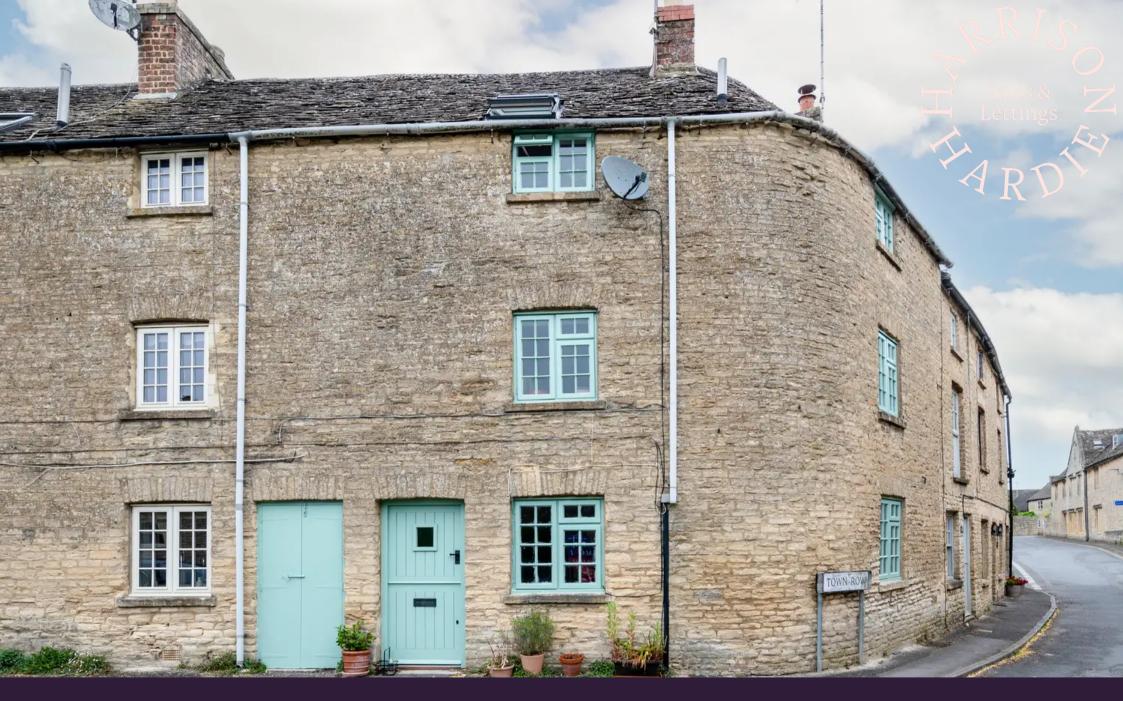

## Town Row, Mill End, Northleach

Guide Price **£275,000** 

Cheltenham

Located within the conservation area of this charming historical Cotswold market town lies this delightful three storey Cotswold stone town house. Town Row lies a short walk to the south of the Market Place and nearby to the 'Cathedral of the Cotswolds' the outstanding parish church of St Peter and St Paul. The property comprises a middle of terrace house that has been traditionally constructed of natural stone elevations set beneath a pitched Cotswold slate roof and offer accommodation displayed over three floors. The front door opens into a lobby with access into the ground floor reception room. The comfortable room is currently dressed as the dining room and incorporates the open plan stairwell to first floor, dressed stone fireplace housing a wood burning stove. Door off to the kitchen. Appointed with a range of base units and extensive work surface, the kitchen has window to side elevation. To the first floor, the stairs lead into an open plan sitting room with exposed timber floor, dressed stone wall, window to front (south) and door off to the bathroom. Stairs rise to the second floor with access to both bedrooms. 1 Town Row is a charming period town house, located within this favorable part of the popular town of Northleach, an internal inspection is highly recommended.