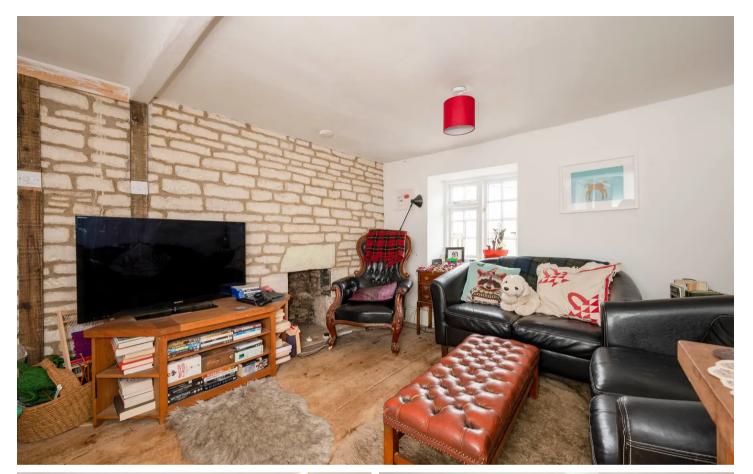

## Town Row, Mill End, Northleach

Guide Price **£275,000** 

Cheltenham

Located within the conservation area of this charming historical Cotswold market town lies this delightful three storey Cotswold stone town house. Town Row lies a short walk to the south of the Market Place and nearby to the 'Cathedral of the Cotswolds' the outstanding parish church of St Peter and St Paul. The property comprises a middle of terrace house that has been traditionally constructed of natural stone elevations set beneath a pitched Cotswold slate roof and offer accommodation displayed over three floors. The front door opens into a lobby with access into the ground floor reception room. The comfortable room is currently dressed as the dining room and incorporates the open plan stairwell to first floor, dressed stone fireplace housing a wood burning stove. Door off to the kitchen. Appointed with a range of base units and extensive work surface, the kitchen has window to side elevation. To the first floor, the stairs lead into an open plan sitting room with exposed timber floor, dressed stone wall, window to front (south) and door off to the bathroom. Stairs rise to the second floor with access to both bedrooms. 1 Town Row is a charming period town house, located within this favorable part of the popular town of Northleach, an internal inspection is highly recommended.