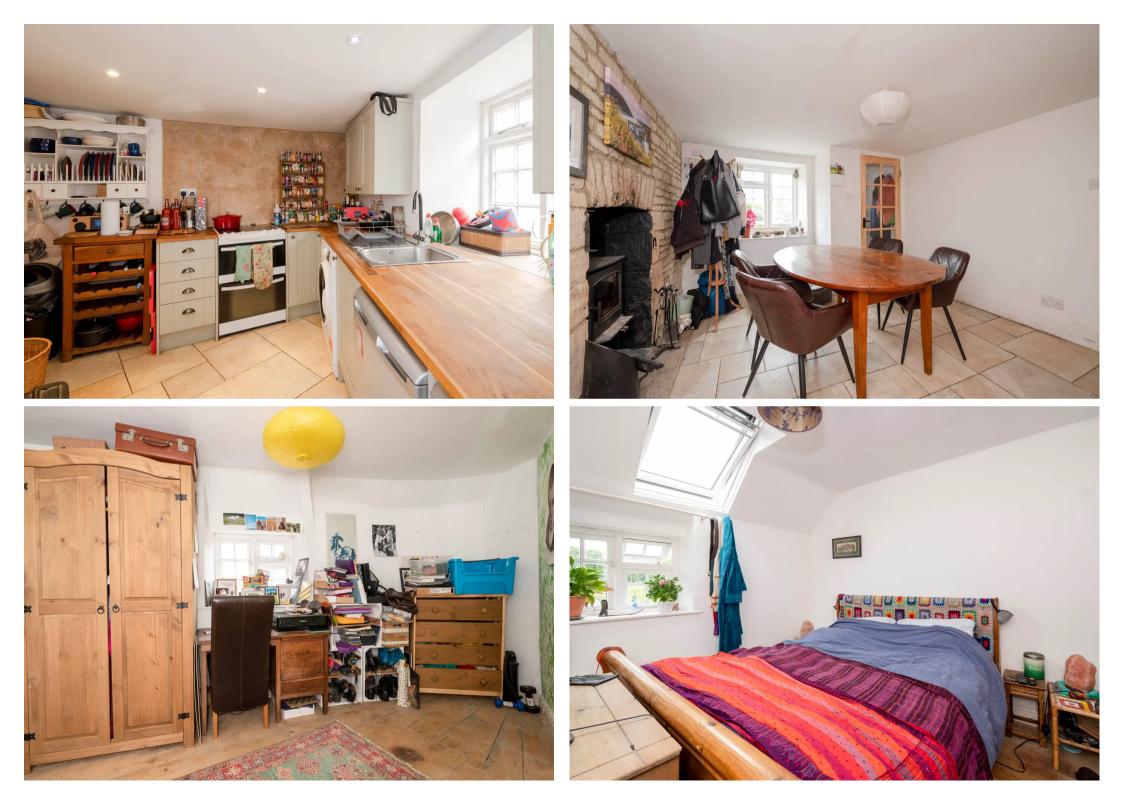

## Town Row, Mill End, Northleach

Guide Price **£275,000** 

Cheltenham

Located within the conservation area of this charming historical Cotswold market town lies this delightful three storey Cotswold stone town house. Town Row lies a short walk to the south of the Market Place and nearby to the 'Cathedral of the Cotswolds' the outstanding parish church of St Peter and St Paul. The property comprises a middle of terrace house that has been traditionally constructed of natural stone elevations set beneath a pitched Cotswold slate roof and offer accommodation displayed over three floors. The front door opens into a lobby with access into the ground floor reception room. The comfortable room is currently dressed as the dining room and incorporates the open plan stairwell to first floor, dressed stone fireplace housing a wood burning stove. Door off to the kitchen. Appointed with a range of base units and extensive work surface, the kitchen has window to side elevation. To the first floor, the stairs lead into an open plan sitting room with exposed timber floor, dressed stone wall, window to front (south) and door off to the bathroom. Stairs rise to the second floor with access to both bedrooms. 1 Town Row is a charming period town house, located within this favorable part of the popular town of Northleach, an internal inspection is highly recommended.