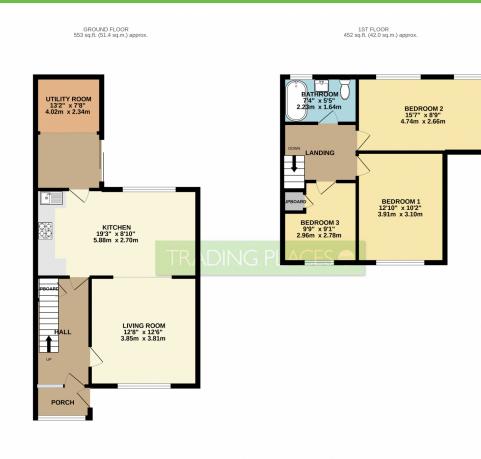

### Offers in excess of £190,000 Moss Lane, Partington, M31 4DP

TOTAL FLOOR AREA: 13065 sqft (934 sqft)) approx. We have a straight of the st