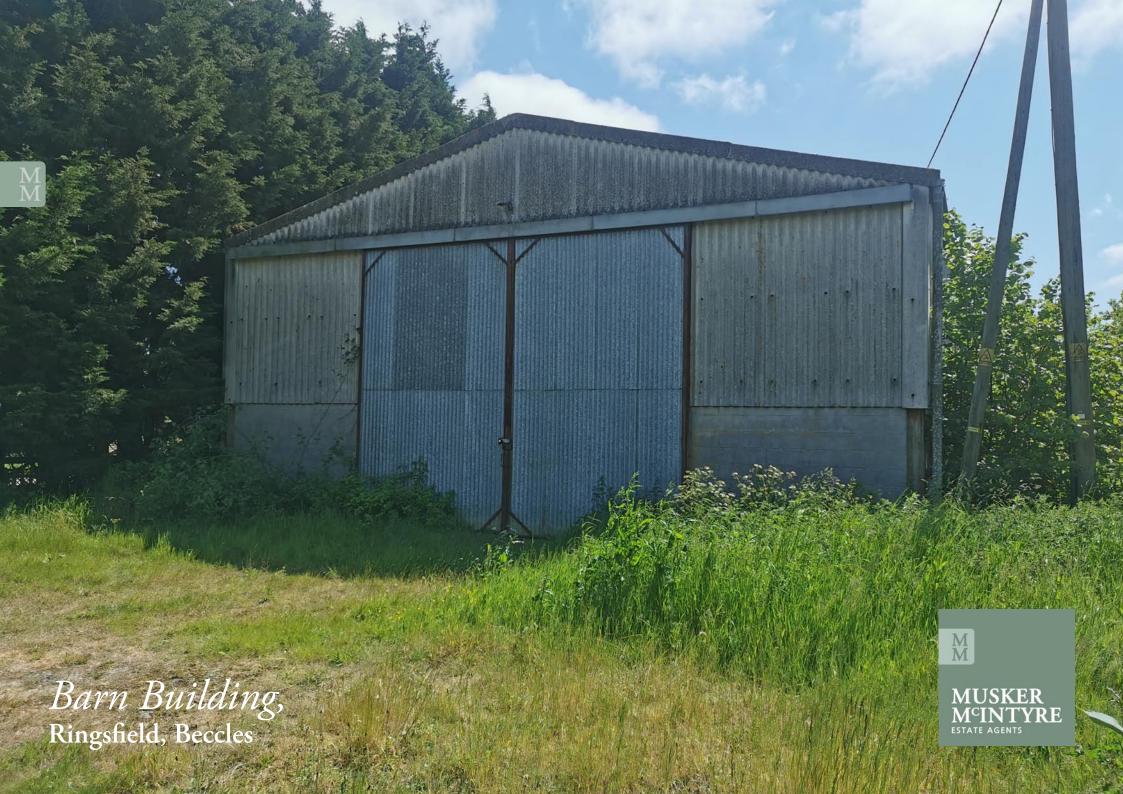

Beccles - 6.5 miles Bungay - 6.8 miles Halesworth - 5.7 miles Southwold - 7 miles

An exciting and rare opportunity to purchase this modern stand alone barn enjoying a rural position on the edge of Ringsfield ideally situated between the market Towns of Beccles, Bungay and Halesworth. The property offers a wealth of opportunity boasting 2320 sq.ft of space in its current form with the potential to explore a second floor or mezzanine thanks to the 6.1 metre central roof pitch height, doubling the storage space. Externally the property has a full right of access over the shared entrance and up to to the front of the building. No external space belongs with the barn.