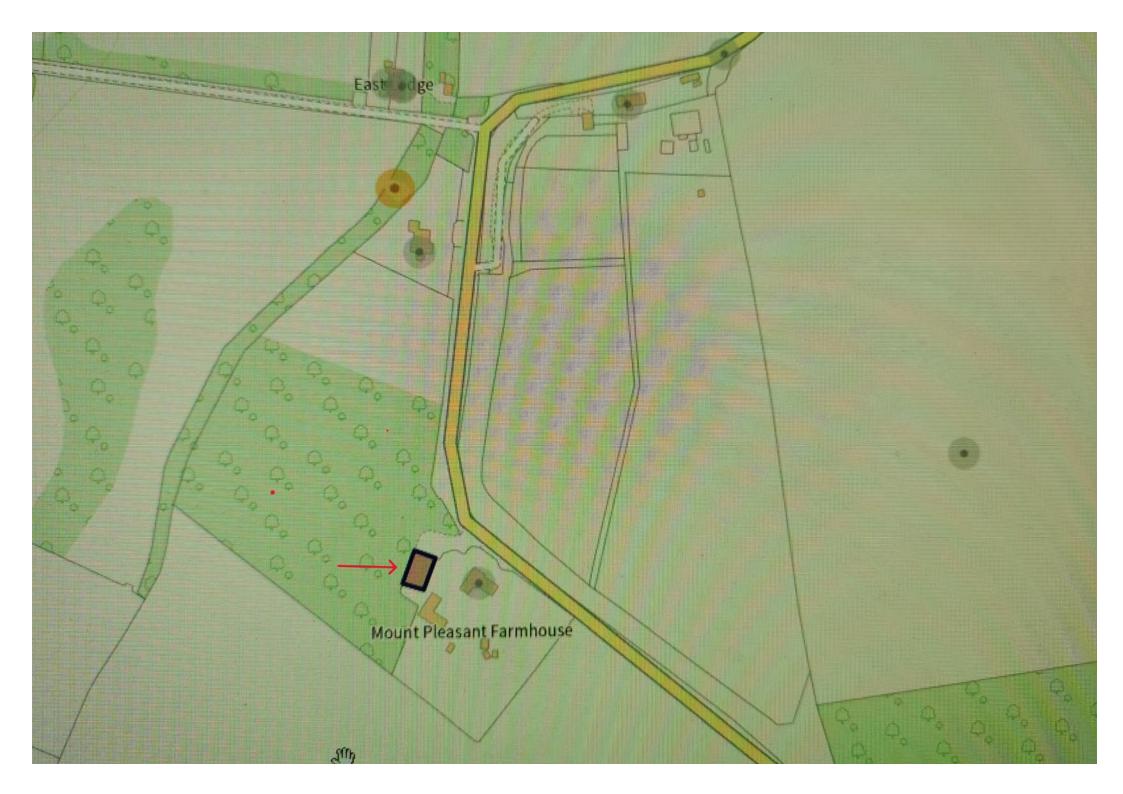

Beccles - 6.5 miles Bungay - 6.8 miles Halesworth - 5.7 miles Southwold - 7 miles

An exciting and rare opportunity to purchase this modern stand alone barn enjoying a rural position on the edge of Ringsfield ideally situated between the market Towns of Beccles, Bungay and Halesworth. The property offers a wealth of opportunity boasting 2320 sq.ft of space in its current form with the potential to explore a second floor or mezzanine thanks to the 6.1 metre central roof pitch height, doubling the storage space. Externally the property has a full right of access over the shared entrance and up to to the front of the building. No external space belongs with the barn.

#### Location

The property is located in the sought after rural location of Ringsfield, close to the market towns of Halesworth and Beccles and within close driving distance of Southwold and the lovely Suffolk Heritage Coastline. Redisham village boasts a fine medieval parish church and superb access to well regarded Primary Schools at, Brampton, Ringsfield and Ilketshall. Beccles & Halesworth provide many independent shops, public houses, restaurants, doctors, vets and a supermarkets. Brampton has a train station with links to London Liverpool Street via Ipswich, this is only five minutes from the property.