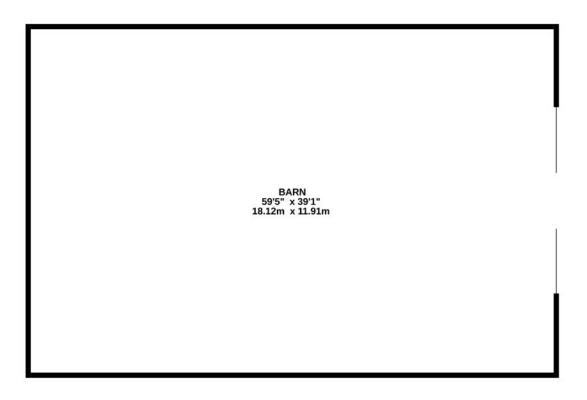

#### GROUND FLOOR 2320 sq.ft. (215.6 sq.m.) approx.

TOTAL FLOOR AREA: 2320 sq.ft. (215.6 sq.m.) approx

Whilst every attempt has been made to ensure the accuracy of the floorplan contained here, measurements of doors, windows, rooms and any other items are approximate and no responsibility is taken for any error, omission or mis-statement. The plant is for illustrative purposes only and should be used as such by any prospective purchaser. The services, systems and appliances shown have not been tested and no guarantee.