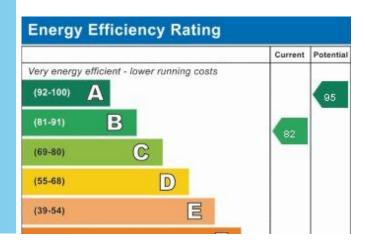

## Scholars Way, Werrington

Semi Detached House, 2 bedroom, 1 bathroom

£825 pcm

Date available: 5th August 2023

Deposit: £951 Furnished

Council Tax band: B

- Furnished semi detached house
- Lounge
- Kitchen
- Cloakroom
- 2 Double bedrooms
- Bathroom
- 2 Parking spaces