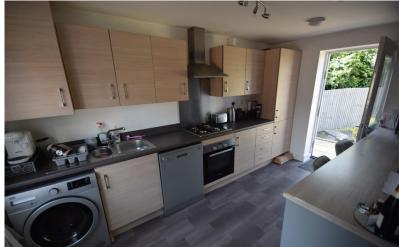

## Scholars Way, Werrington

Semi Detached House, 2 bedroom, 1 bathroom

£825 pcm

Date available: 5th August 2023

Deposit: £951 Furnished

Council Tax band: B

- Furnished semi detached house
- Lounge
- Kitchen
- Cloakroom
- 2 Double bedrooms
- Bathroom
- 2 Parking spaces