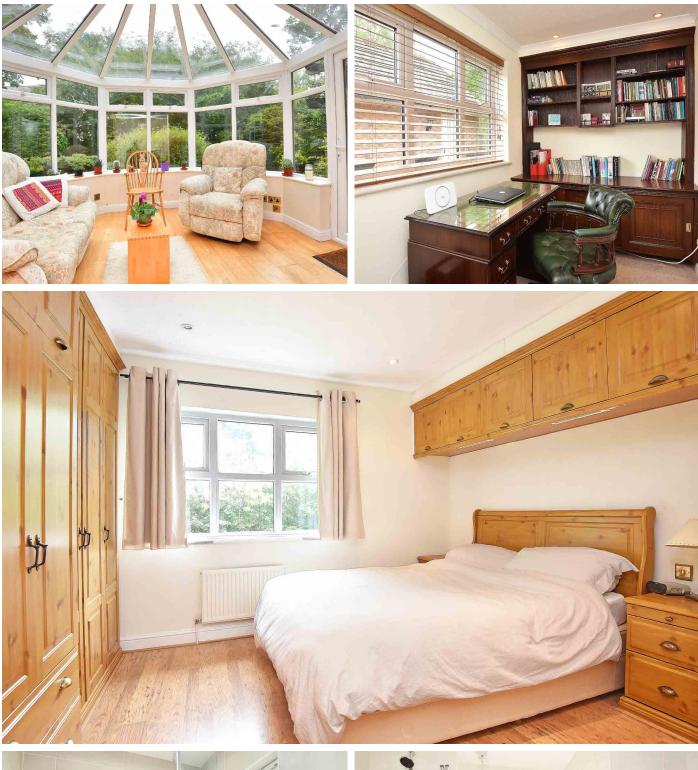

#### CONSERVATORY

Providing a further sitting area with windows and glazed doors overlooking the garden.

#### STUDY

Providing a useful workspace.

### FIRST FLOOR BEDROOMS

There are four good-sized bedrooms, including the main bedroom which has an extensive range of fitted wardrobes and en-suite shower room.