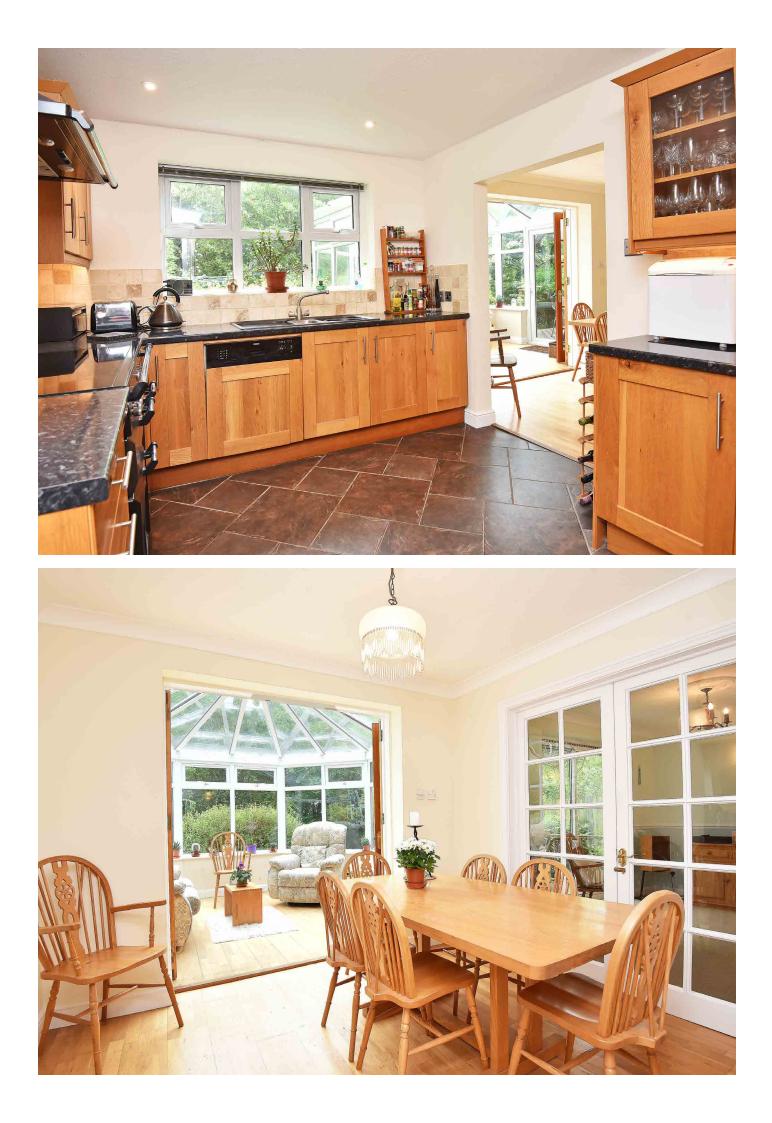

#### **DINING ROOM**

A further reception room with glazed doors leading to a conservatory.

#### CONSERVATORY

Providing a further sitting area with windows and glazed doors overlooking the garden.

#### **KITCHEN**

With a range of quality fitted wall and base units with range cooker and integrated appliances.