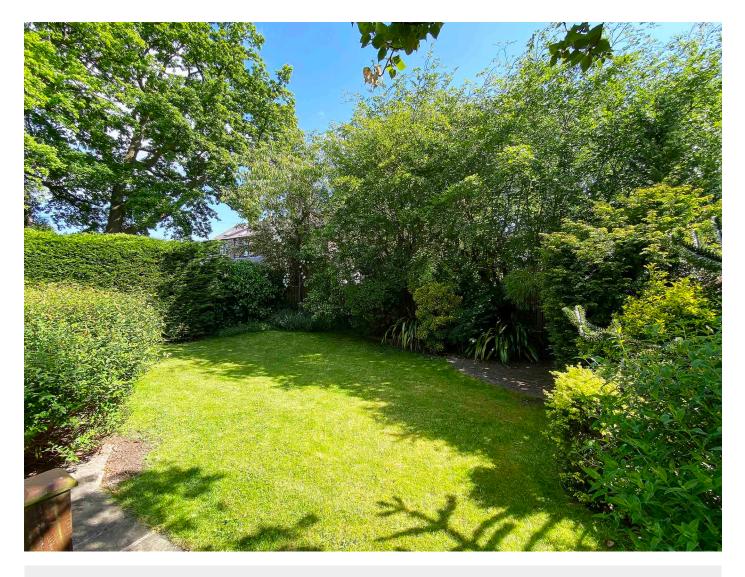

## Outside

A drive to the front of the property provides ample off-road parking and leads to a double garage. To the rear of the property there is an attractive garden with lawn, well-stocked planted borders and decked sitting area.