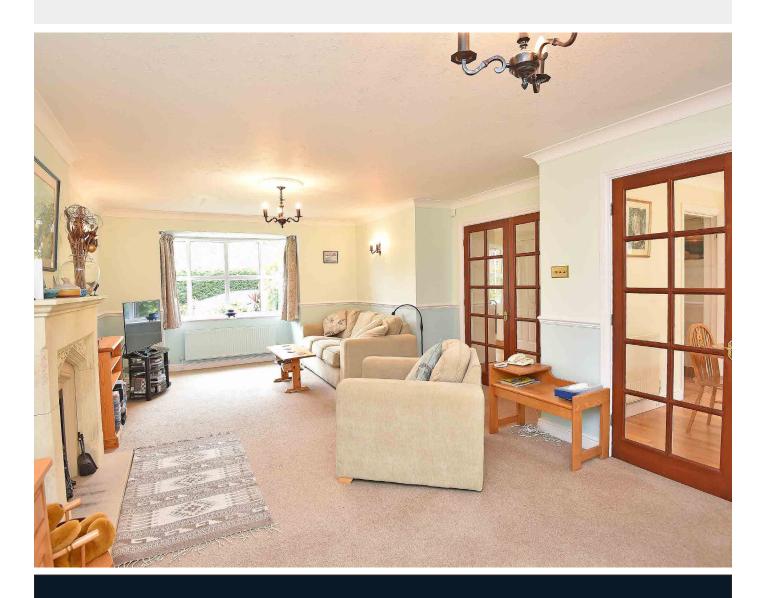

#### SITTING ROOM

A large reception room with bay window to front and glazed sliding doors leading to the garden. Attractive stone fireplace with living-flame gas fire.