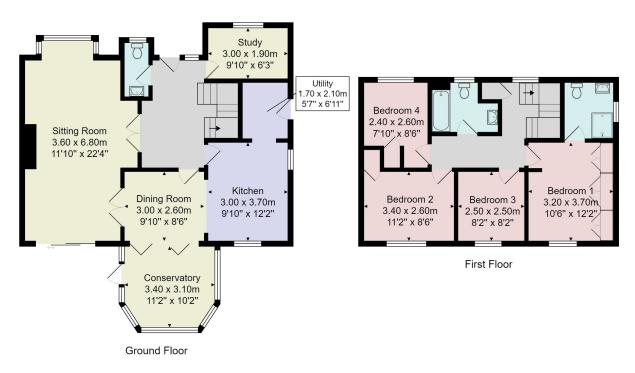

# **FLOOR PLAN**

Total Area: 139.7 m<sup>2</sup> ... 1504 ft<sup>2</sup>

All measurements are approximate and for display purposes only.

No liability is accepted by either the agency or Box Property Solutions Ltd as to the exact measurements of the rooms. Box Property Solutions Ltd retains the copyright on this plan and allows agents to use it with agreed permission.