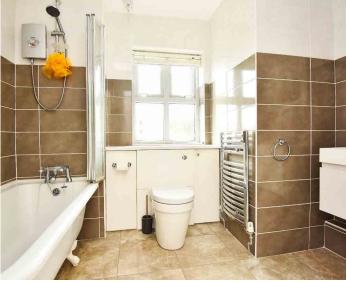

#### BATHROOM

A white modern suite comprising WC, washbasin set within a vanity unit, and bath with shower above. Heated towel rail. Tiled walls and floor.