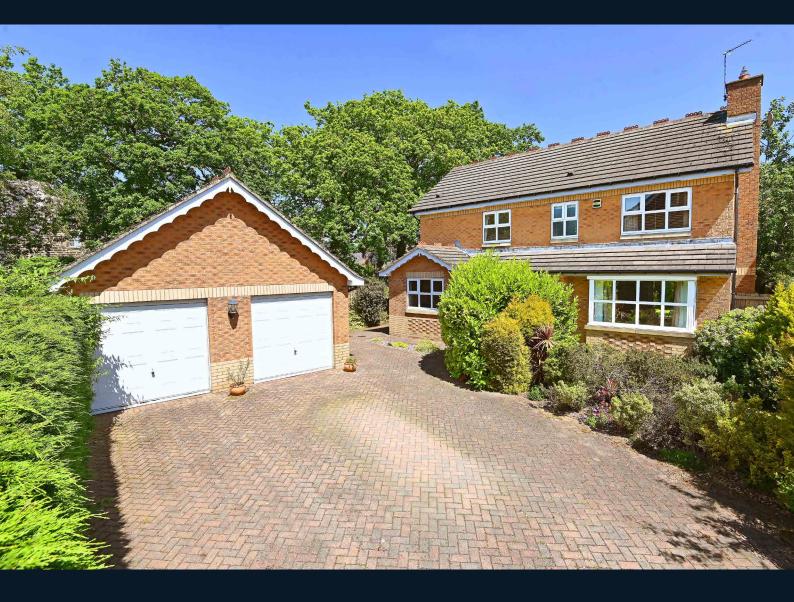

# **15 PINEWOOD GATE,**

Harrogate, HG2 0JF

A spacious and well-presented four-bedroom detached family home with an attractive garden, generous drive and double garage, situated in this desirable location close to the Pinewoods, within this popular area of Harrogate well served by excellent local amenities.

This super property provides generous and flexible accommodation with two reception rooms, plus a well-equipped kitchen, conservatory extension, study, utility room and WC. Upstairs, there are four good-sized bedrooms, modern house bathroom and en-suite shower room. A drive provides ample off-street parking and leads to a double garage, whilst there is an attractive rear garden with lawn, well-stocked borders and decked sitting area.

## Outside

A drive to the front of the property provides ample off-road parking and leads to a double garage. To the rear of the property there is an attractive garden with lawn, well-stocked planted borders and decked sitting area.