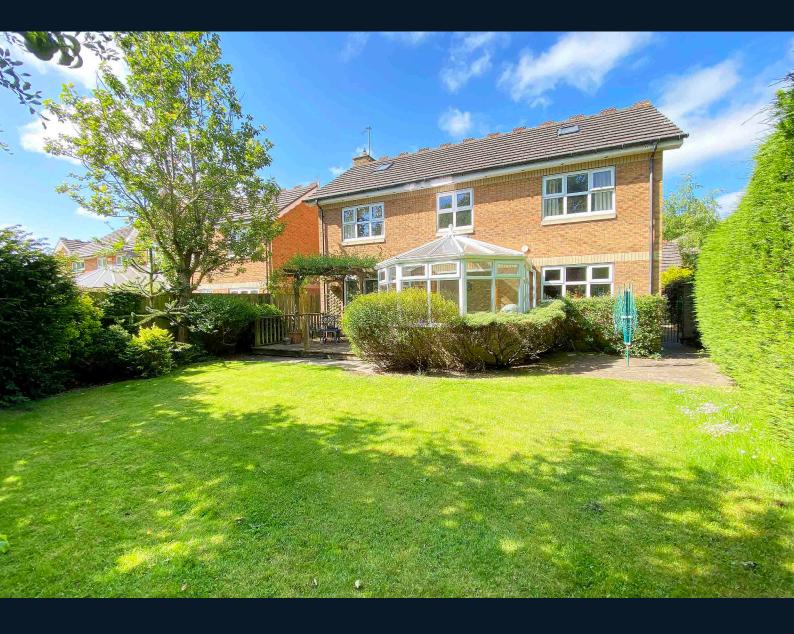

## Outside

A drive to the front of the property provides ample off-road parking and leads to a double garage. To the rear of the property there is an attractive garden with lawn, well-stocked planted borders and decked sitting area.