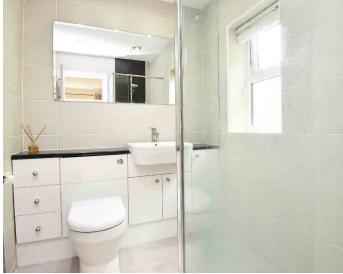

#### **EN-SUITE SHOWER ROOM**

A white modern suite comprising WC, washbasin set within a vanity unit, and walk-in shower. Tiled walls and floor and heated towel rail.

#### BATHROOM

A white modern suite comprising WC, washbasin set within a vanity unit, and bath with shower above. Heated towel rail. Tiled walls and floor.