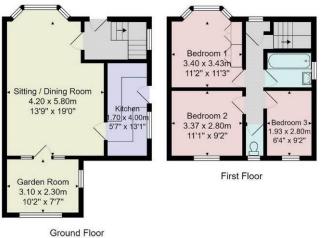

#### OUTSIDE

To the rear of the property there is a good-sized garden with lawn and paved sitting area. A drive provides off-road parking.

Tenure - Freehold

Council Tax Band - C

Total Araa: 70 6 a

 
 Total Area: 79.6 m² ... 857 ft²