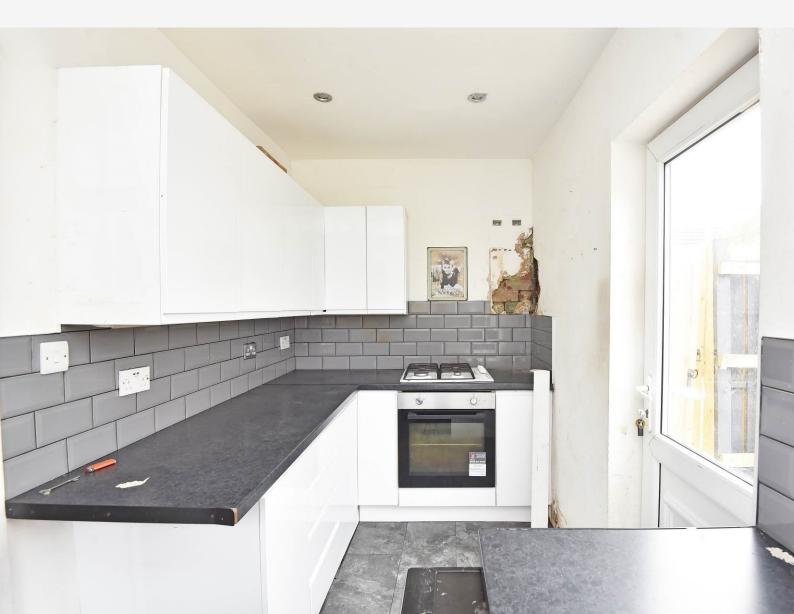

### **KITCHEN**

With a range of fitted units with gas hob and electric oven. Space for appliances. Windows and glazed door overlooking the garden.