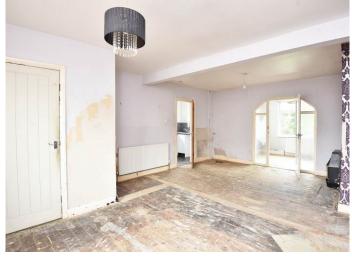

## GROUND FLOOR SITTING / DINING ROOM

A large reception room with space for sitting and dining areas with bay window to front.