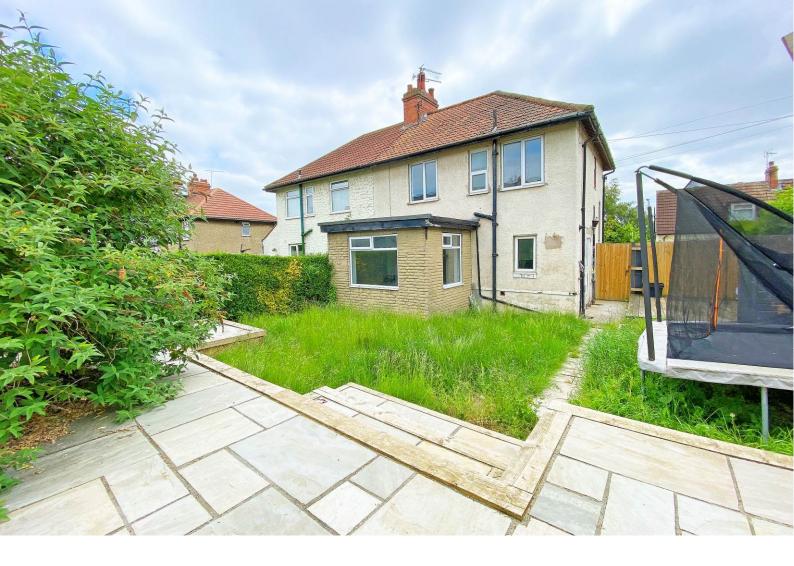

#### OUTSIDE

To the rear of the property there is a good-sized garden with lawn and paved sitting area. A drive provides off-road parking.

Tenure - Freehold

Council Tax Band - C

Total Araa: 70 6 a

 
 Total Area: 79.6 m² ... 857 ft²