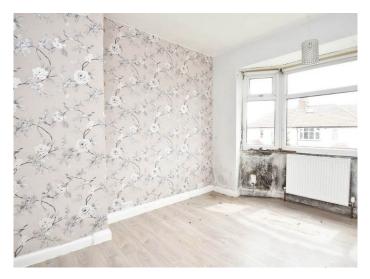

## GROUND FLOOR SITTING / DINING ROOM

A large reception room with space for sitting and dining areas with bay window to front.