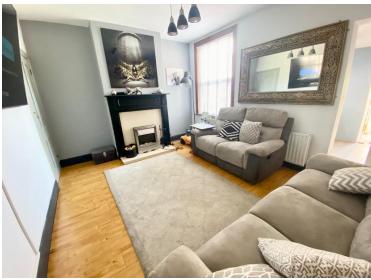

## **ENTRANCE HALL**

**LOUNGE** 13' 10" x 10' 9" (4.22m x 3.28m)

**DINING ROOM** 13' 3" x 10' 11" (4.04m x 3.33m)

**KITCHEN** 14' 5" x 7' 7" (4.39m x 2.31m)

SHOWER/WC (NOT FITTED)

STAIRS TO FIRST FLOOR

**LANDING** 