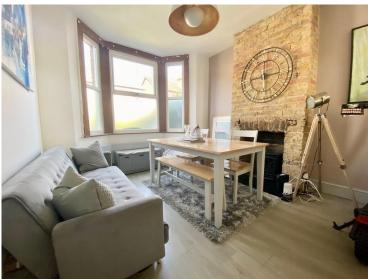

## **ENTRANCE HALL**

**LOUNGE** 13' 10" x 10' 9" (4.22m x 3.28m)

**DINING ROOM** 13' 3" x 10' 11" (4.04m x 3.33m)

**KITCHEN** 14' 5" x 7' 7" (4.39m x 2.31m)

SHOWER/WC (NOT FITTED)

STAIRS TO FIRST FLOOR

**LANDING** 