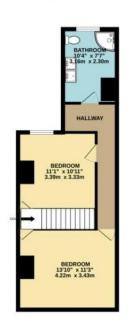

**BEDROOM 1** 13' 10" x 11' 3" (4.22m x 3.43m)

**BEDROOM 2** 11' 1" x 10' 11" (3.38m x 3.33m)

**BATHROOM** 10' 4" x 7' 7" (3.15m x 2.31m)

FRONT AND REAR GARDENS

**NO CHAIN** 

**CLOSE TO TRANSPORT AND SCHOOLS** 