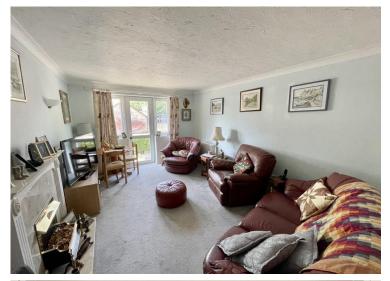

**LOUNGE/DINING ROOM** 18' 7" x 11' 2" (5.66m x 3.4m) Coved ceiling, electric heater, Adam style fireplace with raised marble hearth and surround with fitted electric fire, TV aerial connection, two wall light points, UPVC double glazed door with adjoining windows open to an area of garden to the front of the property, glazed double doors lead to: