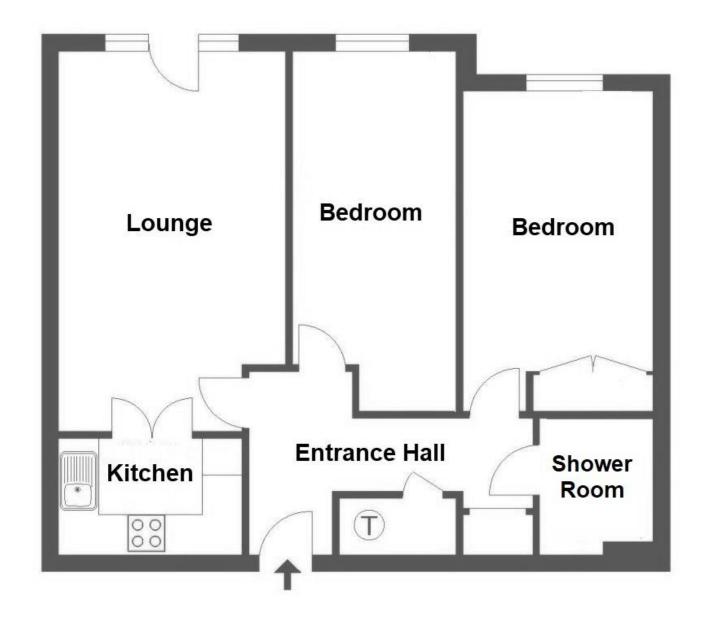

## 3 Saville Court, Poole Road, Wimborne, BH21 1QY

Situated within close proximity of the centre of Wimborne is this good size, two double bedroom ground floor flat retirement apartment. Constructed by McCarthy & Stone for residents of 60 and over, the property benefits from UPVC double glazing and modern Dimplex Quantum electric heating. Features of the property include a modern white gloss kitchen, good size reception hall with two generous storage cupboards and coved ceilings throughout. Within Saville Court communal facilities include a lounge, laundry room and house manager. There is generous visitor parking and also guest accommodation for visiting friends and family.

**ENTRANCE PORCH** With communal front door, leads to:

**MAIN HALLWAY** The hallway continues to Flat 3 with a front door leading into:

RECEPTION HALL Coved ceiling, wall mounted electric heater, large built in storage cupboard also housing the pre-insulated hot water cylinder and fitted immersion, slatted shelving above, separate storage cupboard with hanging rail housing the electricity meter and consumer unit. A glazed door from the hallway leads to:

**LOUNGE/DINING ROOM** 18' 7" x 11' 2" (5.66m x 3.4m) Coved ceiling, electric heater, Adam style fireplace with raised marble hearth and surround with fitted electric fire, TV aerial connection, two wall light points, UPVC double glazed door with adjoining windows open to an area of garden to the front of the property, glazed double doors lead to:

**KITCHEN** 11' x 5' 8" (3.35m x 1.73m) Fitted with a range of modern white gloss units comprising of a single bowl single drainer sink unit with adjacent roll top worksurfaces with drawers and base storage cupboards below and eye level wall mounted units over, space suitable for a cooker with extractor canopy above, space for fridge and freezer, partly tiled walls, extractor fan

**BEDROOM 1** 13' 8" plus wardrobes x 9' 4" (4.17m x 2.84m) Coved ceiling, window to the front aspect, electric heater, built in mirror fronted wardrobe units, telephone connection point

**BEDROOM 2** 17' 6" x 8' 1" (5.33m x 2.46m) Currently used as a dining room and craft room has coved ceiling, window to the front aspect, two wall light points, electric heater

**SHOWER ROOM** Fully tiled shower cubicle with Mira shower controls, WC, wash hand basin with cabinet below and mirror above with lighting, heated towel rail, fully tiled walls, extractor fan

**OUTSIDE** From the main road an archway gives vehicular access to the rear of the block where there is generous parking and a communal area with seating.