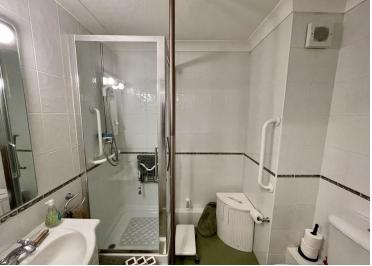

**SHOWER ROOM** Fully tiled shower cubicle with Mira shower controls, WC, wash hand basin with cabinet below and mirror above with lighting, heated towel rail, fully tiled walls, extractor fan

**OUTSIDE** From the main road an archway gives vehicular access to the rear of the block where there is generous parking and a communal area with seating.