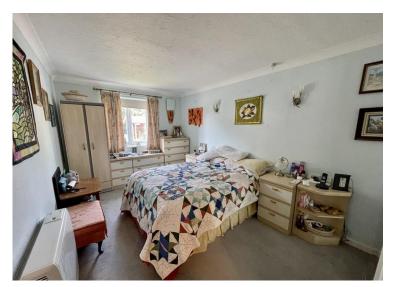

**BEDROOM 1** 13' 8" plus wardrobes x 9' 4" (4.17m x 2.84m) Coved ceiling, window to the front aspect, electric heater, built in mirror fronted wardrobe units, telephone connection point

**BEDROOM 2** 17' 6" x 8' 1" (5.33m x 2.46m) Currently used as a dining room and craft room has coved ceiling, window to the front aspect, two wall light points, electric heater