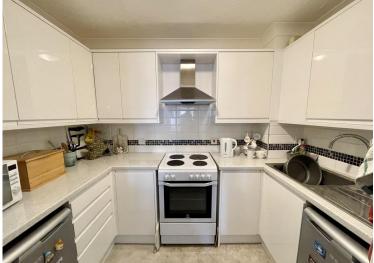

**KITCHEN** 11' x 5' 8" (3.35m x 1.73m) Fitted with a range of modern white gloss units comprising of a single bowl single drainer sink unit with adjacent roll top worksurfaces with drawers and base storage cupboards below and eye level wall mounted units over, space suitable for a cooker with extractor canopy above, space for fridge and freezer, partly tiled walls, extractor fan