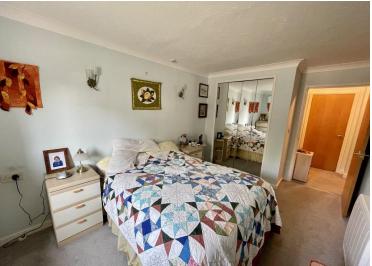

**BEDROOM 1** 13' 8" plus wardrobes x 9' 4" (4.17m x 2.84m) Coved ceiling, window to the front aspect, electric heater, built in mirror fronted wardrobe units, telephone connection point

**BEDROOM 2** 17' 6" x 8' 1" (5.33m x 2.46m) Currently used as a dining room and craft room has coved ceiling, window to the front aspect, two wall light points, electric heater