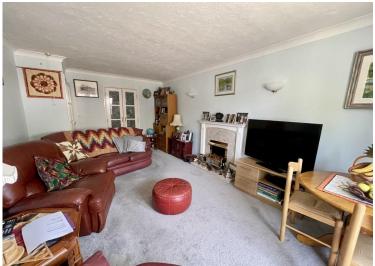

**LOUNGE/DINING ROOM** 18' 7" x 11' 2" (5.66m x 3.4m) Coved ceiling, electric heater, Adam style fireplace with raised marble hearth and surround with fitted electric fire, TV aerial connection, two wall light points, UPVC double glazed door with adjoining windows open to an area of garden to the front of the property, glazed double doors lead to: