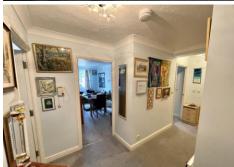

**ENTRANCE PORCH** With communal front door, leads to:

**MAIN HALLWAY** The hallway continues to Flat 3 with a front door leading into:

RECEPTION HALL Coved ceiling, wall mounted electric heater, large built in storage cupboard also housing the pre-insulated hot water cylinder and fitted immersion, slatted shelving above, separate storage cupboard with hanging rail housing the electricity meter and consumer unit. A glazed door from the hallway leads to: