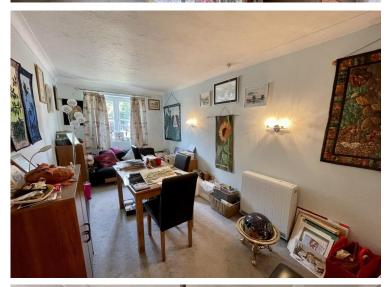

**LOUNGE/DINING ROOM** 18' 7" x 11' 2" (5.66m x 3.4m) Coved ceiling, electric heater, Adam style fireplace with raised marble hearth and surround with fitted electric fire, TV aerial connection, two wall light points, UPVC double glazed door with adjoining windows open to an area of garden to the front of the property, glazed double doors lead to: