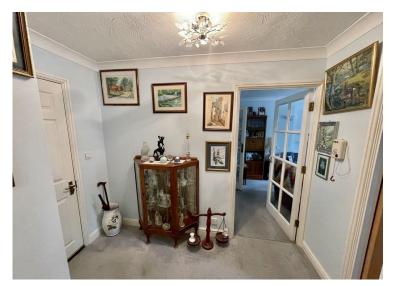

**ENTRANCE PORCH** With communal front door, leads to:

**MAIN HALLWAY** The hallway continues to Flat 3 with a front door leading into:

RECEPTION HALL Coved ceiling, wall mounted electric heater, large built in storage cupboard also housing the pre-insulated hot water cylinder and fitted immersion, slatted shelving above, separate storage cupboard with hanging rail housing the electricity meter and consumer unit. A glazed door from the hallway leads to: