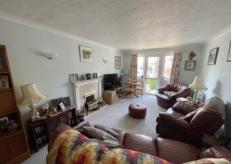

**LOUNGE/DINING ROOM** 18' 7" x 11' 2" (5.66m x 3.4m) Coved ceiling, electric heater, Adam style fireplace with raised marble hearth and surround with fitted electric fire, TV aerial connection, two wall light points, UPVC double glazed door with adjoining windows open to an area of garden to the front of the property, glazed double doors lead to: