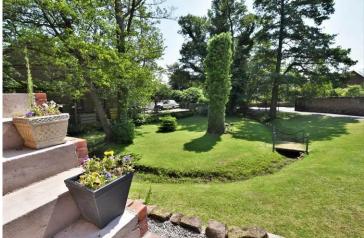

The Outside Space here is very special! To the front is the lawned Garden with the brook running through it and driveway parking for 4-5 cars. The rear Garden has two paved patio entertaining areas, views out over fields and a bridge over the brook to a brick-built store, two log stores, and a large timber shed that is currently used as a Treatment Room.