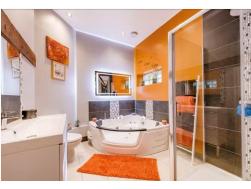

#### **Brief Description**

Off the Hallway is the fully tiled Cloaks/WC, the Lounge with a newly fitted log burning stove, the impressive, high specification Dining Kitchen with French doors out to the rear Garden, and a feature tiled floor which runs through into the Utility/Boot Room. To the first floor, both the Principal and Guest Bedrooms have En Suites with double showers, Bedroom Three has a walk-in wardrobe and the new family Bathroom with double shower and corner spa bath.