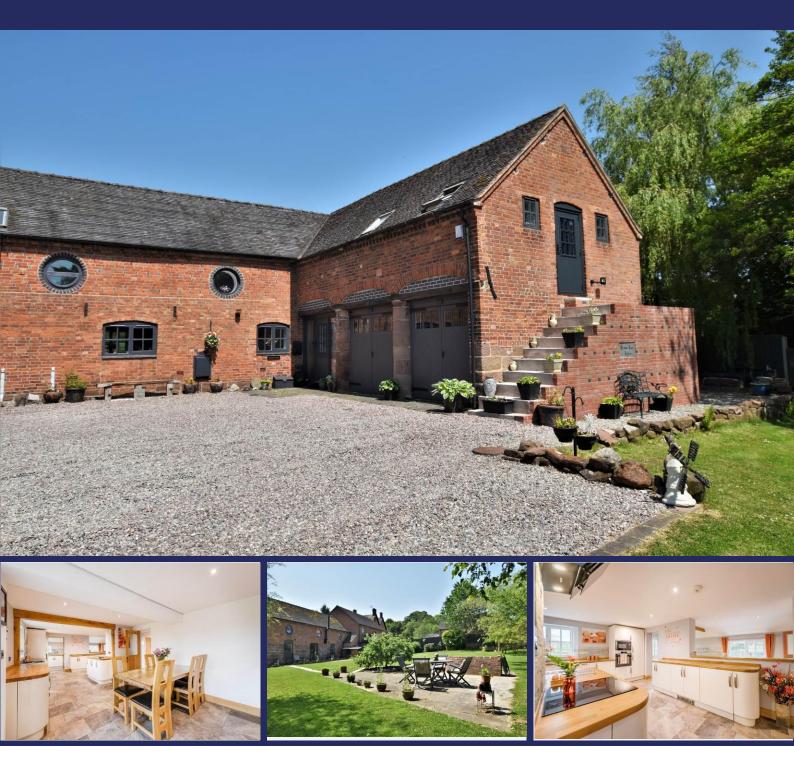

### Brookend Barn, Hinstock, TF9 2TF

Brookend Barn is an impressive Four Bedroom, Three Bathroom Barn Conversion set on a lovely, large Garden plot with a brook running through and countryside views from the rear Garden. Offers In Region Of £695,000

#### **Brief Description**

Off the Hallway is the fully tiled Cloaks/WC, the Lounge with a newly fitted log burning stove, the impressive, high specification Dining Kitchen with French doors out to the rear Garden, and a feature tiled floor which runs through into the Utility/Boot Room. To the first floor, both the Principal and Guest Bedrooms have En Suites with double showers, Bedroom Three has a walk-in wardrobe and the new family Bathroom with double shower and corner spa bath.

The Outside Space here is very special! To the front is the lawned Garden with the brook running through it and driveway parking for 4-5 cars. The rear Garden has two paved patio entertaining areas, views out over fields and a bridge over the brook to a brick-built store, two log stores, and a large timber shed that is currently used as a Treatment Room.