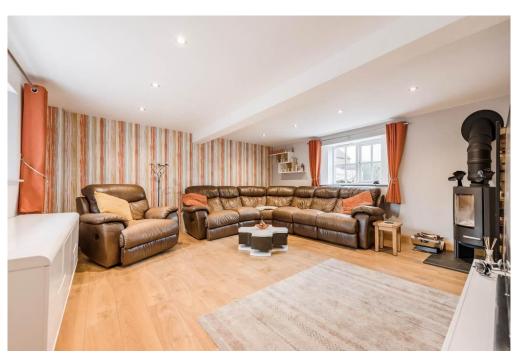

#### **Brief Description**

Off the Hallway is the fully tiled Cloaks/WC, the Lounge with a newly fitted log burning stove, the impressive, high specification Dining Kitchen with French doors out to the rear Garden, and a feature tiled floor which runs through into the Utility/Boot Room. To the first floor, both the Principal and Guest Bedrooms have En Suites with double showers, Bedroom Three has a walk-in wardrobe and the new family Bathroom with double shower and corner spa bath.