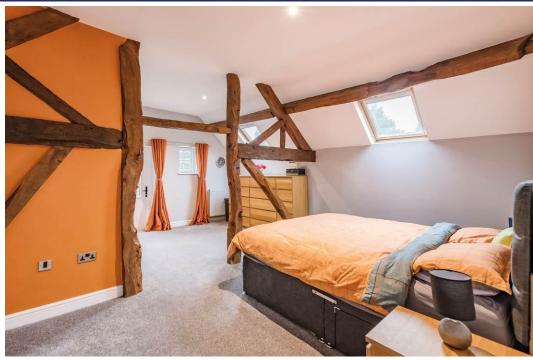

#### **Brief Description**

Off the Hallway is the fully tiled Cloaks/WC, the Lounge with a newly fitted log burning stove, the impressive, high specification Dining Kitchen with French doors out to the rear Garden, and a feature tiled floor which runs through into the Utility/Boot Room. To the first floor, both the Principal and Guest Bedrooms have En Suites with double showers, Bedroom Three has a walk-in wardrobe and the new family Bathroom with double shower and corner spa bath.