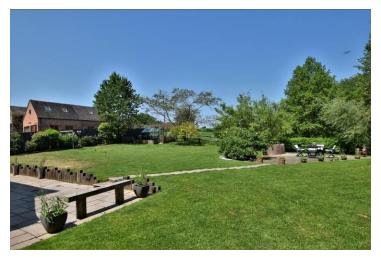

The Outside Space here is very special! To the front is the lawned Garden with the brook running through it and driveway parking for 4-5 cars. The rear Garden has two paved patio entertaining areas, views out over fields and a bridge over the brook to a brick-built store, two log stores, and a large timber shed that is currently used as a Treatment Room.