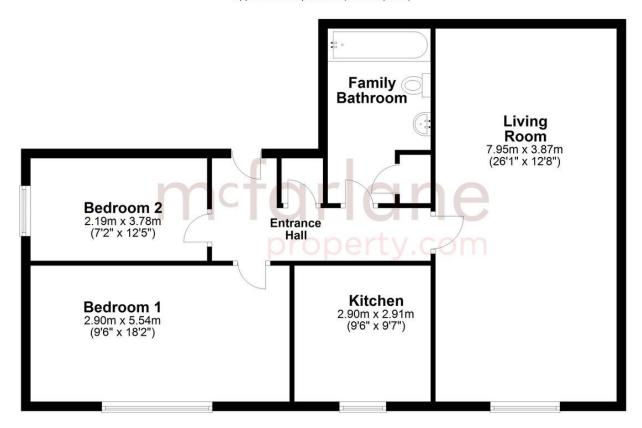

#### **First Floor**

Approx. 82.0 sq. metres (882.9 sq. feet)

Total area: approx. 82.0 sq. metres (882.9 sq. feet)

- Two Double Bedroom Apartment
- Neighbourhood Centre St Andrews Ridge
- Living Room 26ft
- Close to Amenities

A rare opportunity to purchase a substantial First Floor Apartment in the sought after Neighbourhood Centre in St Andrews Ridge, North Swindon. Ideally positioned for the local amenities and transport links, we feel this is an ideal first purchase or a shrewd investment (potential yield of 9%) A summary comprises: Secure Access Entrance Hallway, Living Room 26ft, Kitchen, Family Bathroom, Two Double Bedrooms, uPVC Double Glazing, Electric Heating. No Chain call to Register Tim Stanley or Craig Norris 01793 751 044