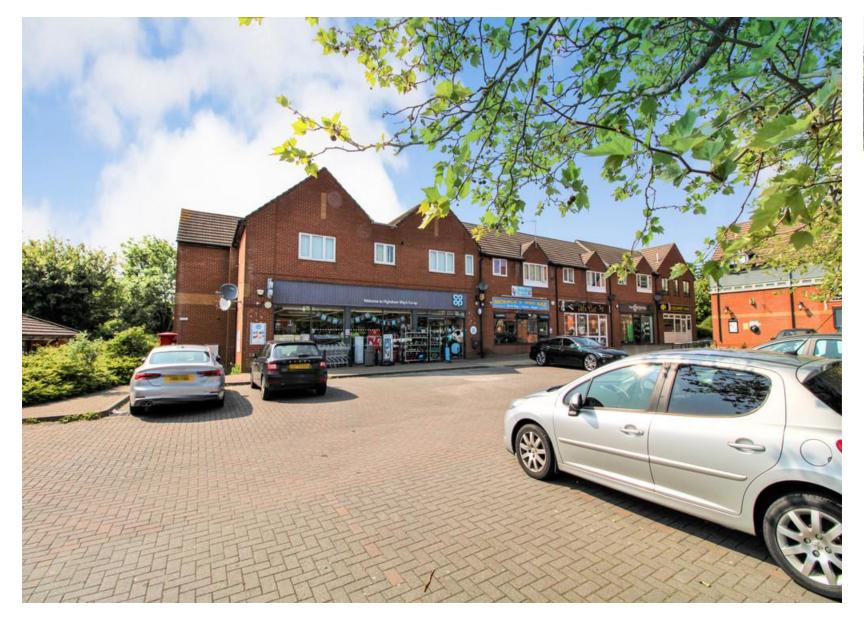

#### **First Floor**

Approx. 82.0 sq. metres (882.9 sq. feet)

Total area: approx. 82.0 sq. metres (882.9 sq. feet)

- Two Double Bedroom Apartment
- Neighbourhood Centre St Andrews Ridge
- Living Room 26ft
- Close to Amenities

A rare opportunity to purchase a substantial First Floor Apartment in the sought after Neighbourhood Centre in St Andrews Ridge, North Swindon. Ideally positioned for the local amenities and transport links, we feel this is an ideal first purchase or a shrewd investment (potential yield of 9%) A summary comprises: Secure Access Entrance Hallway, Living Room 26ft, Kitchen, Family Bathroom, Two Double Bedrooms, uPVC Double Glazing, Electric Heating. No Chain call to Register Tim Stanley or Craig Norris 01793 751 044