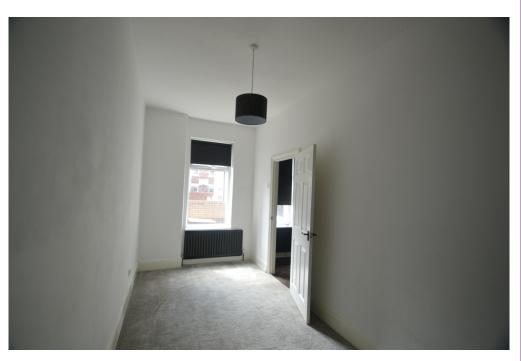

**Bedroom One** 

Spacious double bedroom with carpet flooring. Plenty room for a desk and a wardrobe/cupboard for storage.

**Bedroom Two** 

Small singular bedroom with large window to let natural light in. Could also be used as an office room.