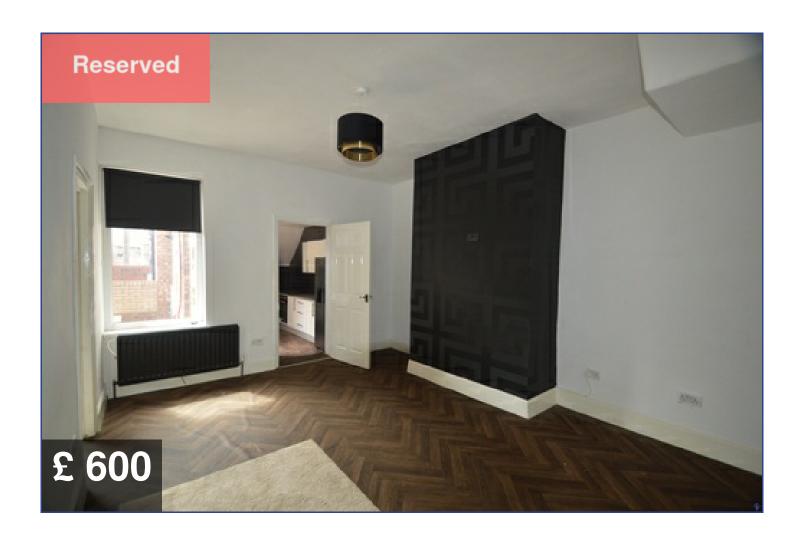

## **Specification**

**Entrance Hallway** 

Entrance hallway is neutrally decorated with lino flooring.

Lounge

A large living space with lino flooring and plenty space for table, and seating.

Kitchen

Compact kitchen with a variety of units, laminate worktops. modern decor with lino flooring and American style fridge.

**Bedroom One** 

Spacious double bedroom with carpet flooring. Plenty room for a desk and a wardrobe/cupboard for storage.

**Bedroom Two** 

Small singular bedroom with large window to let natural light in. Could also be used as an office room.