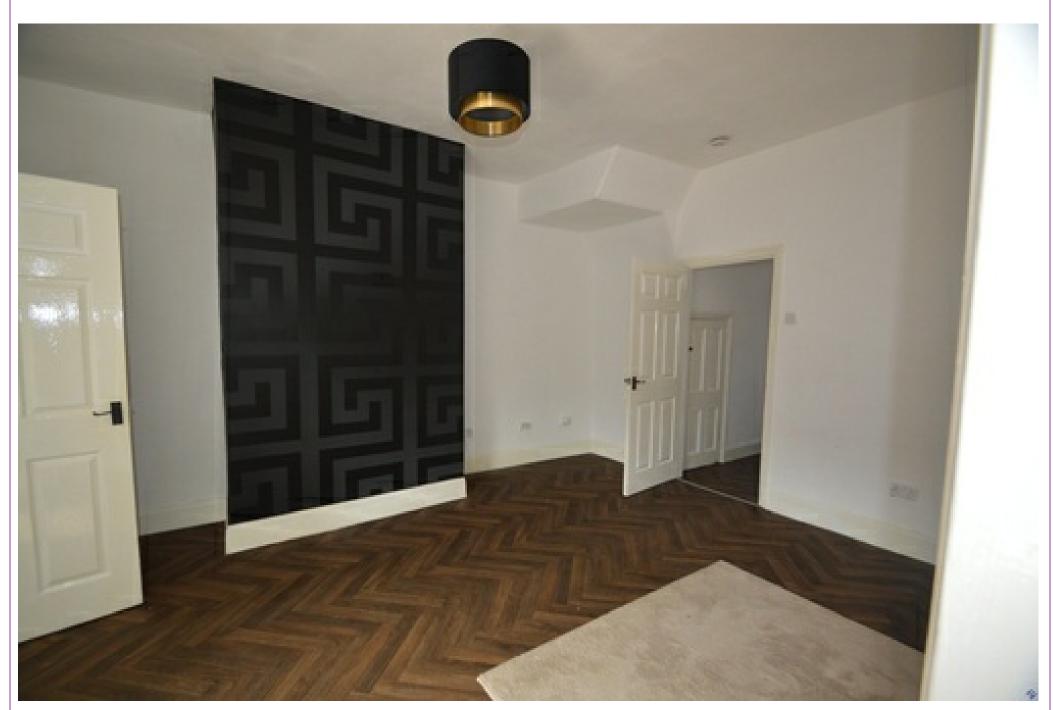

## **Specification**

**Entrance Hallway** 

Entrance hallway is neutrally decorated with lino flooring.

Lounge

A large living space with lino flooring and plenty space for table, and seating.

Kitchen

Compact kitchen with a variety of units, laminate worktops. modern decor with lino flooring and American style fridge.

**Bedroom One** 

Spacious double bedroom with carpet flooring. Plenty room for a desk and a wardrobe/cupboard for storage.

**Bedroom Two** 

Small singular bedroom with large window to let natural light in. Could also be used as an office room.