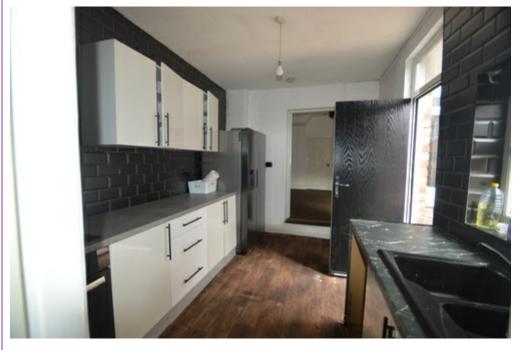

## **Specification**

**Entrance Hallway** 

Entrance hallway is neutrally decorated with lino flooring.

Lounge

A large living space with lino flooring and plenty space for table, and seating.

Kitchen

Compact kitchen with a variety of units, laminate worktops. modern decor with lino flooring and American style fridge.