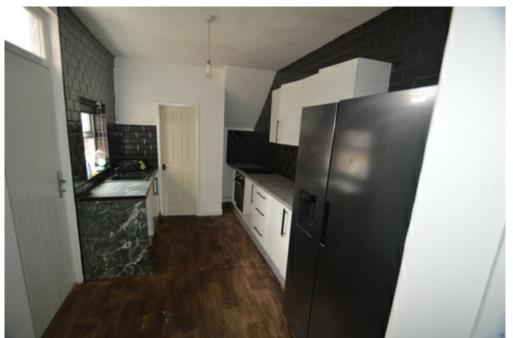

## **Specification**

**Entrance Hallway** 

Entrance hallway is neutrally decorated with lino flooring.

Lounge

A large living space with lino flooring and plenty space for table, and seating.

Kitchen

Compact kitchen with a variety of units, laminate worktops. modern decor with lino flooring and American style fridge.