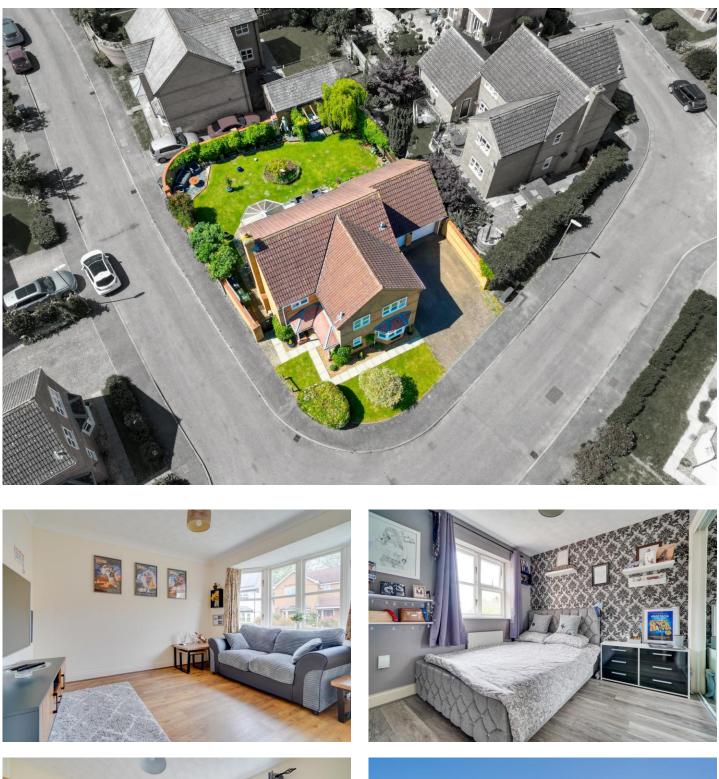

## CENTENARY WAY, BRAMPTON

Wellingtonw ise are proud to market this EXCELLENT FOUR BEDROOM DETACHED family home situated in this POPULAR CUL-DE-SAC with SOUTH FACING GARDEN AND CORNER PLOT. Accommodation comprises entrance hall, cloakroom, living room, family room, kitchen/dining room, utility room, four bedrooms with en-suite shower room to master and four piece family bathroom. The property also benefits from being set on a corner plot with a south facing garden, an attached double garage and double driveway. The property is located in this ever popular village of Brampton a short walk from the local junior school and a short drive to Huntingdon station with its mainline service to St Pancras in under an hour! Please call to book your viewing 01480 498400.

#### OFFERS IN EXCESS OF £560,000

This excellent family home was built in the 1990's and stands on a generous corner plot with mature front and south facing rear gardens, the double garage is an enviable feature of this property and is attached to the main house with double driveway and am ple parking. The accommodation is generous with an entrance hall and cloakroom leading to a light and spacious living room through to conservatory which makes the most of the garden views, family room which is currently set up as a TV room but could work for multiple uses. The kitchen/dining room is a light room with a double aspect and leads through to the utility room. The bedrooms are all well sized with a surprisingly large family bathroom and en suite shower room. The property benefited from gas fired heating and double-glazed windows. Internal viewing essential!

#### FRONT

The property is situated on a corner plot with an open plan mature garden to the front, which is mainly laid to lawn, double drive way leads to the side of the property and to the double garage. Gated access to rear garden.

#### REAR

The rear garden is south facing and is endosed by a brick wall and timber fencing and laid mainly to lawn. The garden area has mature shrub and flower borders, mature tree, paved patio seating area and additional seating a rea laid to slate chippings, raised vegetable patch, BBQ a rea. Door giving side a ccess to double garage.