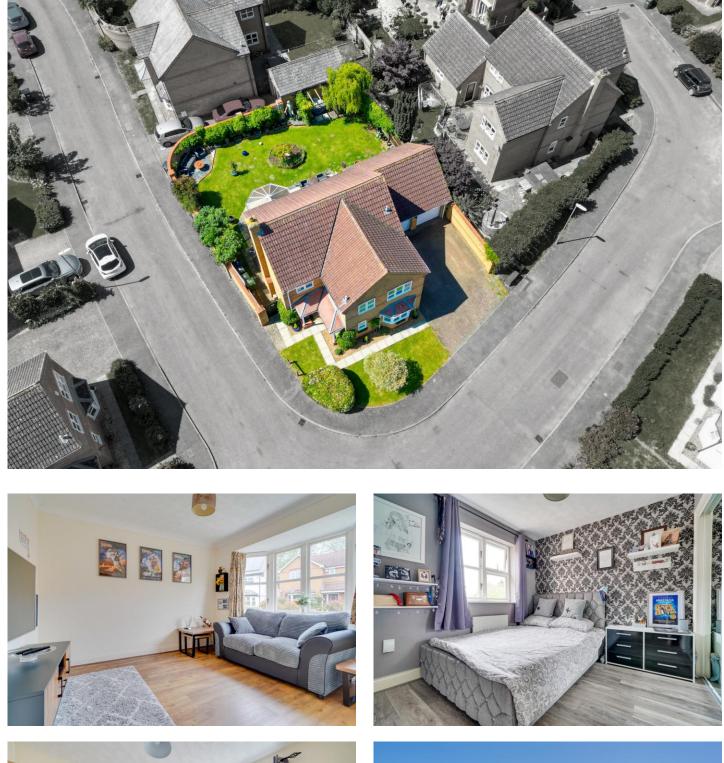

**GROUND FLOOR** 

ENTRANCE HALL

CLOAKROOM

LIVING ROOM 18' 6" x 12' 3" (5.64m x 3.73m)

FAMILY ROOM 10' 6" x 9' 6" (3.2m x 2.9m)

CONSERVATORY 11' 6" x 9' 10" (3.51m x 3m)

**KITCHEN/DINING ROOM** 17' 6" x 10' 3 Ma x" (5.33m x 3.12m)

UTILITY ROOM 6' 5" x 5' 1" (1.96m x 1.55m)

**FIRST FLOOR** 

MASTER BEDROOM 12' 00" x 10' 5" (3.66m x 3.18m)

**EN SUITE SHOWEROOM** 

BEDROOM TWO 9' 2" x 9' 1" (2.79m x 2.77m)

BEDROOM THREE 10' 00" x 8' 5" (3.05m x 2.57m)