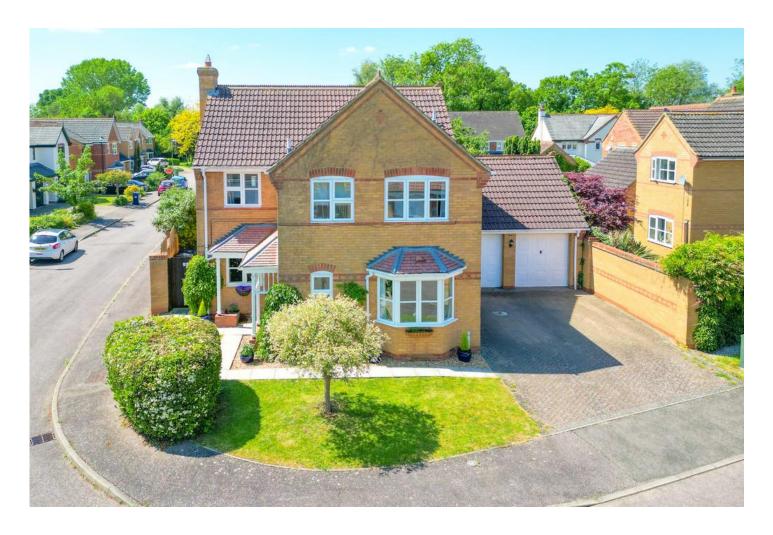

## CENTENARY WAY, BRAMPTON

Wellingtonw ise are proud to market this EXCELLENT FOUR BEDROOM DETACHED family home situated in this POPULAR CUL-DE-SAC with SOUTH FACING GARDEN AND CORNER PLOT. Accommodation comprises entrance hall, cloakroom, living room, family room, kitchen/dining room, utility room, four bedrooms with en-suite shower room to master and four piece family bathroom. The property also benefits from being set on a corner plot with a south facing garden, an attached double garage and double driveway. The property is located in this ever popular village of Brampton a short walk from the local junior school and a short drive to Huntingdon station with its mainline service to St Pancras in under an hour! Please call to book your viewing 01480 498400.

#### OFFERS IN EXCESS OF £560,000

This excellent family home was built in the 1990's and stands on a generous corner plot with mature front and south facing rear gardens, the double garage is an enviable feature of this property and is attached to the main house with double driveway and am ple parking. The accommodation is generous with an entrance hall and cloakroom leading to a light and spacious living room through to conservatory which makes the most of the garden views, family room which is currently set up as a TV room but could work for multiple uses. The kitchen/dining room is a light room with a double aspect and leads through to the utility room. The bedrooms are all well sized with a surprisingly large family bathroom and en suite shower room. The property benefited from gas fired heating and double-glazed windows. Internal viewing essential!

#### FRONT

The property is situated on a corner plot with an open plan mature garden to the front, which is mainly laid to lawn, double drive way leads to the side of the property and to the double garage. Gated access to rear garden.