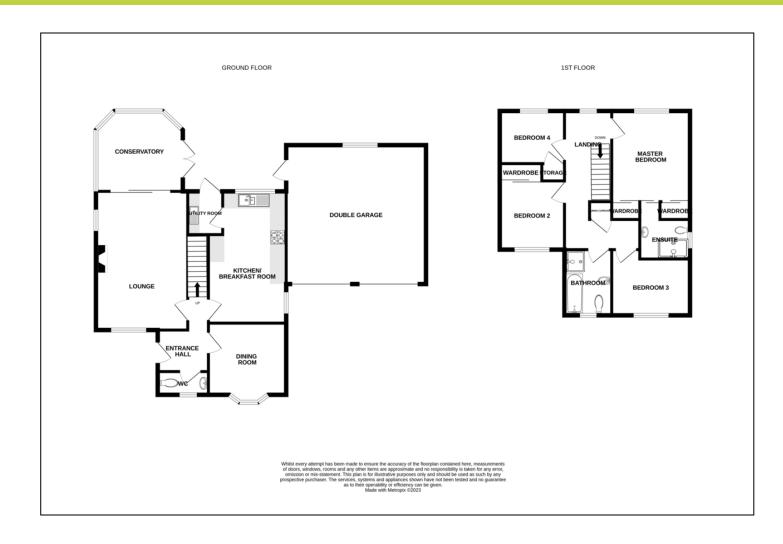

**GROUND FLOOR** 

ENTRANCE HALL

CLOAKROOM

LIVING ROOM 18' 6" x 12' 3" (5.64m x 3.73m)

FAMILY ROOM 10' 6" x 9' 6" (3.2m x 2.9m)

CONSERVATORY 11' 6" x 9' 10" (3.51m x 3m)

**KITCHEN/DINING ROOM** 17' 6" x 10' 3 Ma x" (5.33m x 3.12m)

UTILITY ROOM 6' 5" x 5' 1" (1.96m x 1.55m)

**FIRST FLOOR** 

MASTER BEDROOM 12' 00" x 10' 5" (3.66m x 3.18m)

**EN SUITE SHOWEROOM** 

BEDROOM TWO 9' 2" x 9' 1" (2.79m x 2.77m)

BEDROOM THREE 10' 00" x 8' 5" (3.05m x 2.57m)

BEDROOM FOUR 9' 2" x 6' 10" (2.79m x 2.08m)

FAMILY BATHROOM

#### DOUBLE GARAGE

17' 6" x 17' 4" (5.33m x 5.28m) Two up and over doors to front, door to garden and window to rear, power and light connected.