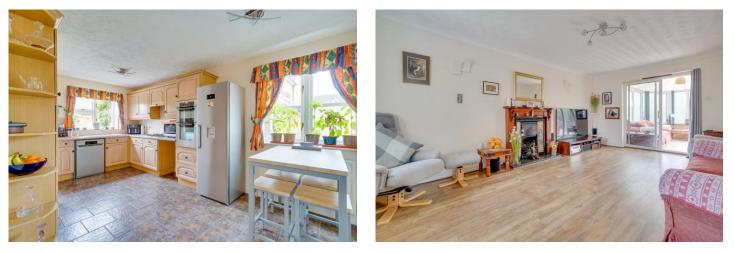

**GROUND FLOOR** 

ENTRANCE HALL

CLOAKROOM

LIVING ROOM 18' 6" x 12' 3" (5.64m x 3.73m)

FAMILY ROOM 10' 6" x 9' 6" (3.2m x 2.9m)

CONSERVATORY 11' 6" x 9' 10" (3.51m x 3m)

**KITCHEN/DINING ROOM** 17' 6" x 10' 3 Ma x" (5.33m x 3.12m)