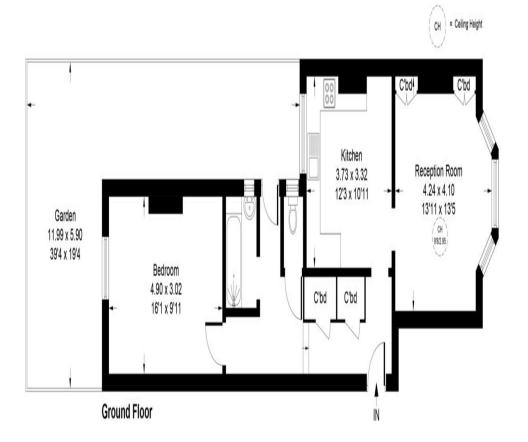

t: 020 8965 7234 e: sales@hartandco.co.uk

52 High Street, London, NW10 4LS w: hartandco.co.uk

Approximate Gross Internal Area = 63.21 sq m / 680 sq ft

Whilst every attempt has been made to ensure the accuracy of the floor plan contained here, measurements of doors, windows, rooms and any other items are approximate and no responsibility is taken for any error, omission, or mis-statement. This plan is for illustrative purposes only and should be used as such by any prospective purchase. © Vizion Property Marketing Produced for Hart & Co

## **Key Features**

- Over 680 Sq Ft
- One Double Bedroom
- Separate Kitchen Breakfast Room
- Good Ample Storage
- Private rear garden
- Long Lease over 100 Years
- **Ground Floor**
- Great Investment / First Time Buyer

## **Description**

Hart and Co are delighted to offer this ground floor flat with private garden. The accommodation comprises over 680 sq ft and would make a great project for buyers looking to make their own mark to their first home or a buy to let investor who has a good eye to turn the flat into a 2 bedroom (subject to planning. The property further comprises a bay fronted reception separate kitchen breakfast room bathroom and separate cloak room/ W/C. Further benefits gas central heating (new radiators) good ample storage and access to the private rear garden via the hallway. The property is located within a few hundred yards of local shops and bus services with the nearest station being Harlesden (Bakerloo line).