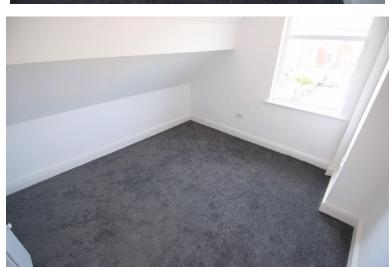

Accommodation comprising entrance hallway with stairs to first floor, lounge, bedroom 1, kitchen, bathroom with separate wc, stairs to the second floor, bedroom 2 and bedroom 3. The property also benefits from gas central heating and double glazing.

Available now. 1 months rent in advance and 5 weeks rent as deposit.

LOUNGE 13' 81" x 13' 63" (6.02m x 5.56m) BEDROOM 1 13' 38" x 13' 72" (4.93m x 5.79m) KITCHEN 14' 46" x 11' 01" (5.44m x 3.38m) BATHROOM 8' 34" x 5' 58" (3.3m x 3m) BEDROOM 2 19' 68" x 8' 55" (7.52m x 3.84m) BEDROOM 3 11' 52" x 11' 03" (4.67m x 3.43m)