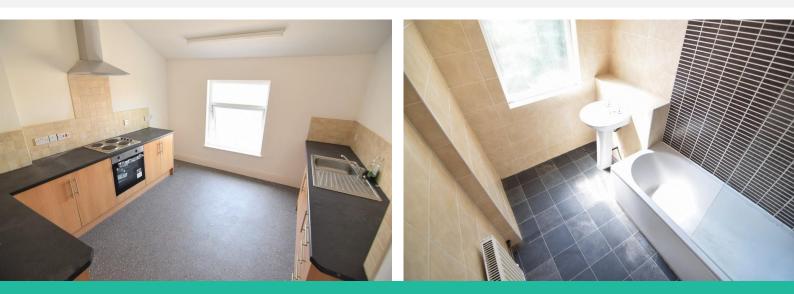

Accommodation comprising entrance hallway with stairs to first floor, lounge, bedroom 1, kitchen, bathroom with separate wc, stairs to the second floor, bedroom 2 and bedroom 3. The property also benefits from gas central heating and double glazing.

Available now. 1 months rent in advance and 5 weeks rent as deposit.

LOUNGE 13' 81" x 13' 63" (6.02m x 5.56m) BEDROOM 1 13' 38" x 13' 72" (4.93m x 5.79m) KITCHEN 14' 46" x 11' 01" (5.44m x 3.38m) BATHROOM 8' 34" x 5' 58" (3.3m x 3m) BEDROOM 2 19' 68" x 8' 55" (7.52m x 3.84m) BEDROOM 3 11' 52" x 11' 03" (4.67m x 3.43m)