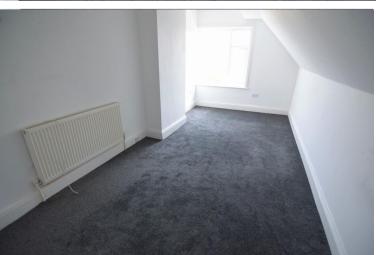

Accommodation comprising entrance hallway with stairs to first floor, lounge, bedroom 1, kitchen, bathroom with separate wc, stairs to the second floor, bedroom 2 and bedroom 3. The property also benefits from gas central heating and double glazing.

Available now. 1 months rent in advance and 5 weeks rent as deposit.

LOUNGE 13' 81" x 13' 63" (6.02m x 5.56m) BEDROOM 1 13' 38" x 13' 72" (4.93m x 5.79m) KITCHEN 14' 46" x 11' 01" (5.44m x 3.38m) BATHROOM 8' 34" x 5' 58" (3.3m x 3m) BEDROOM 2 19' 68" x 8' 55" (7.52m x 3.84m) BEDROOM 3 11' 52" x 11' 03" (4.67m x 3.43m)