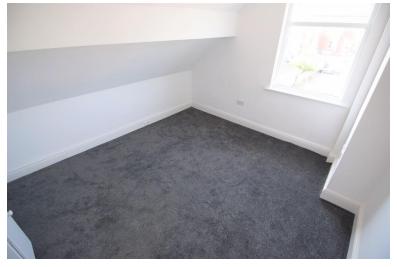

Accommodation comprising entrance hallway with stairs to first floor, lounge, bedroom 1, kitchen, bathroom with separate wc, stairs to the second floor, bedroom 2 and bedroom 3. The property also benefits from gas central heating and double glazing.

BATHROOM

8' 34" x 5' 58" (3.3m x 3m) BEDROOM 2

19' 68" x 8' 55" (7.52m x 3.84m)

BEDROOM 3

11' 52" x 11' 03" (4.67m x 3.43m)