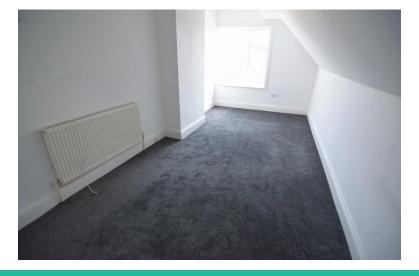

Accommodation comprising entrance hallway with stairs to first floor, lounge, bedroom 1, kitchen, bathroom with separate wc, stairs to the second floor, bedroom 2 and bedroom 3. The property also benefits from gas central heating and double glazing.

BATHROOM

8' 34" x 5' 58" (3.3m x 3m) BEDROOM 2

19' 68" x 8' 55" (7.52m x 3.84m)

BEDROOM 3

11' 52" x 11' 03" (4.67m x 3.43m)