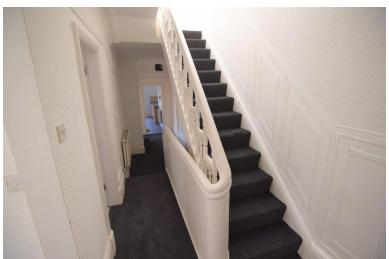

Accommodation comprising entrance hallway with stairs to first floor, lounge, bedroom 1, kitchen, bathroom with separate wc, stairs to the second floor, bedroom 2 and bedroom 3. The property also benefits from gas central heating and double glazing.