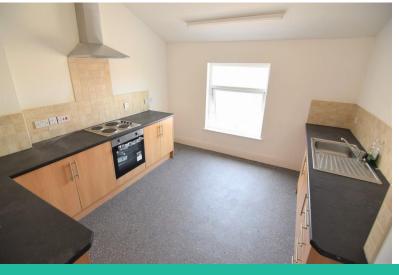

Available now. 1 months rent in advance and 5 weeks rent as deposit. Gas charge also payable monthly of £89.

LOUNGE

13' 81" x 13' 63" (6.02m x 5.56m) BEDROOM 1

13' 38" x 13' 72" (4.93m x 5.79m) KITCHEN

14' 46" x 11' 01" (5.44m x 3.38m)