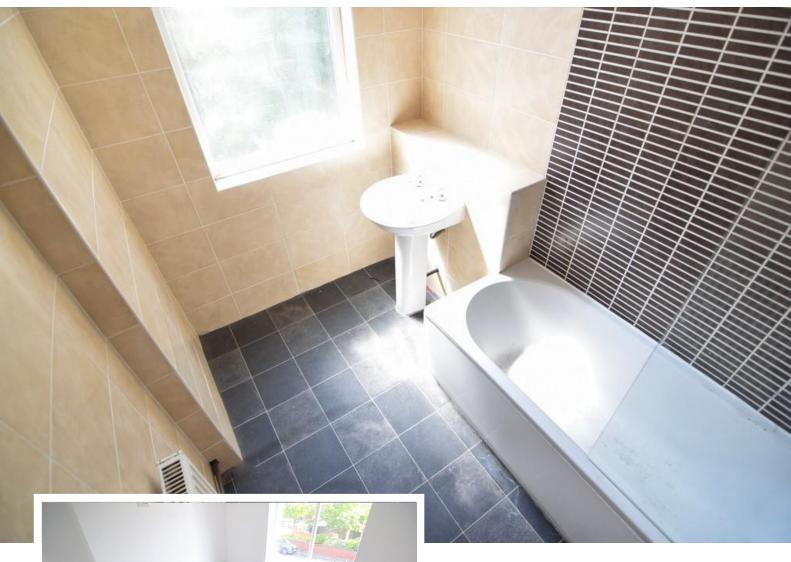

BATHROOM

8' 34" x 5' 58" (3.3m x 3m) BEDROOM 2

19' 68" x 8' 55" (7.52m x 3.84m)

BEDROOM 3

11' 52" x 11' 03" (4.67m x 3.43m)