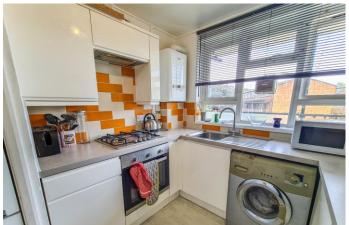

## **Property Features**

- One Bedroom Flat
- 4th Floor
- Lift
- Living Room
- Balcony
- Modern Kitchen
- Modern Shower room
- Central Location
- West Facing
- Central Heating

For Sale is this fourth floor self contained one bedroom flat. The flat is west facing and therefore bright and has the benefit of a balcony. There is a modern kitchen and a good sized double bedroom with a built in wardrobe. There is a shower room with large shower and a hallway with an additional cupboard. The flat is located between three mainline stations, and several great parks, this is a very central flat. Although on the fourth floor the flat has use of an elevator.