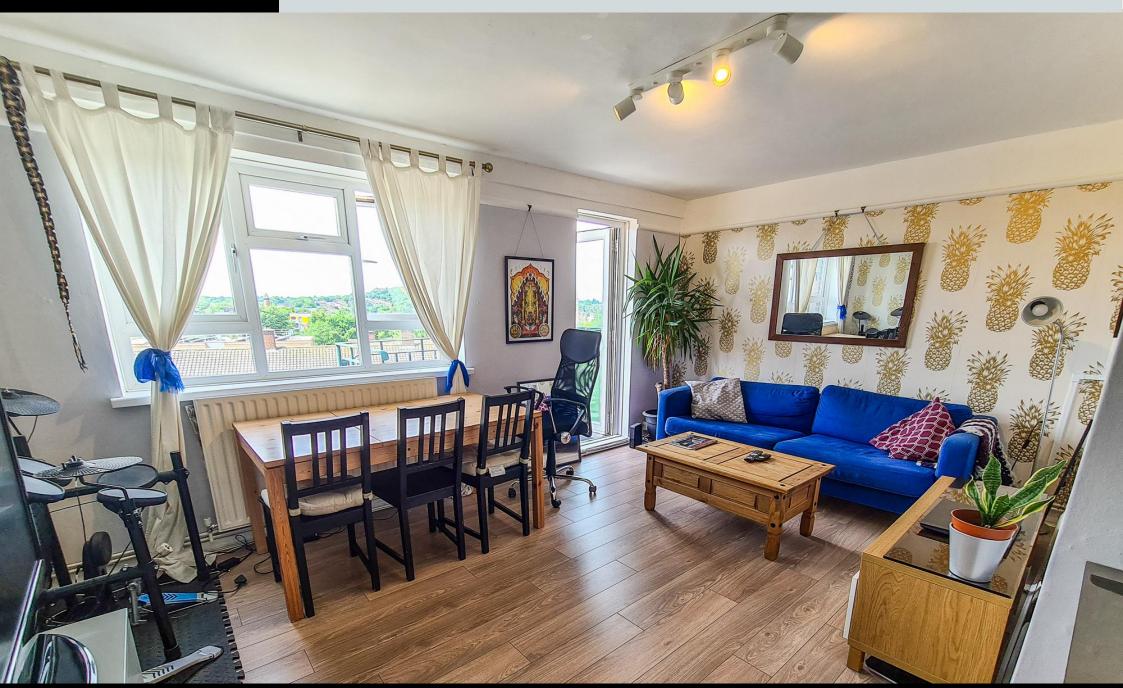

## **Property Summary**

Balcony flat to let on the 4th floor with a lift. Living room, Bedroom and modern kitchen and shower room. Central location.

## **Property Features**

- One Bedroom Flat
- 4th Floor
- Lift
- Living Room
- Balcony
- Modern Kitchen
- Modern Shower room
- Central Location
- West Facing
- Central Heating

For Sale is this fourth floor self contained one bedroom flat. The flat is west facing and therefore bright and has the benefit of a balcony. There is a modern kitchen and a good sized double bedroom with a built in wardrobe. There is a shower room with large shower and a hallway with an additional cupboard. The flat is located between three mainline stations, and several great parks, this is a very central flat. Although on the fourth floor the flat has use of an elevator.