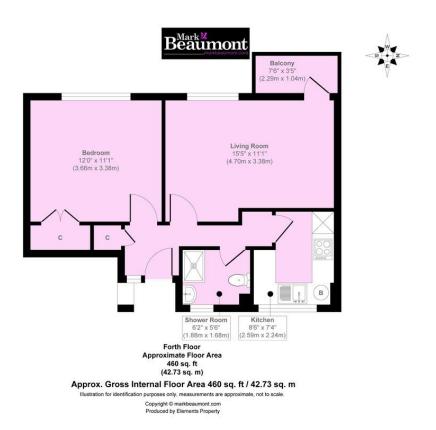

## **Property Features**

- One Bedroom Flat
- 4th Floor
- Lift
- Living Room
- Balcony
- Modern Kitchen
- Modern Shower room
- Central Location
- West Facing
- Central Heating

For Sale is this fourth floor self contained one bedroom flat. The flat is west facing and therefore bright and has the benefit of a balcony. There is a modern kitchen and a good sized double bedroom with a built in wardrobe. There is a shower room with large shower and a hallway with an additional cupboard. The flat is located between three mainline stations, and several great parks, this is a very central flat. Although on the fourth floor the flat has use of an elevator.