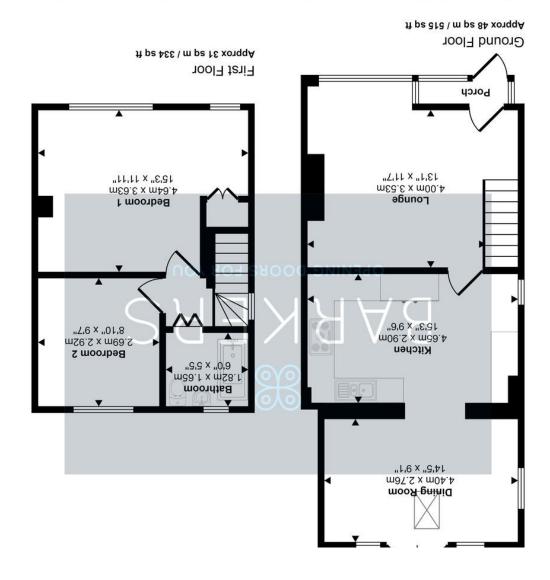

This floorplan is only for illustrative purposes and is not to scale. Measurements of rooms, doors, windows, and any items are approximate and no responsibility is taken for any error, omission or mis-statement, Icons of items such as bathroom suites are representations only and may not look like the real items. Made with Made Snappy 360.

#### **DESCRIPTION**

We are pleased to offer for sale this two bedroomed semidetached property with uPVC double glazing and gas fired central heating with access to local amenities, M62 motorway network and local schools. The accommodation comprises: hallway, lounge, dining/kitchen, two double bedrooms, house bathroom, gardens to the front of the property with a long driveway for 3/4 vehicles leading to a single garage, to the rear of the property is a lawned area with a patio ideal for outside entertaining.

#### LOUNGE

Fitted with a log burner and stairs leading to the first floor.

#### KITCHEN/DINER

Fitted with wall and base units, complementary work surfaces, inset one and half sink with mixer tap, built in oven and mircrowave, dishwasher, fridge/freezer and washing machine, wood effect flooring. Breakfast bar and space for a dining table, understairs cupboard ideal for storage. Patio doors leading out into the rear garden.

#### LANDING

Stairs leading from the lounge to the first floor landing with doors leading off into two double bedrooms and house bathroom.

#### BEDROOM ONE

Double bedroom with two windows with the potential to turn backinto a third bedroom (single).

#### BEDROOM TWO

Double bedroom.

#### HOUSE BATHROOM

Fitted with white three piece suite comprising low flush WC, pedestal hand wash basin, panelled bath with shower over, tiled flooring.