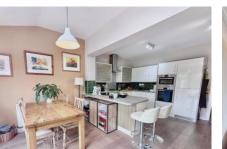

#### KITCHEN/DINER

Fitted with wall and base units, complementary work surfaces, inset one and half sink with mixer tap, built in oven and mircrowave, dishwasher, fridge/freezer and washing machine, wood effect flooring. Breakfast bar and space for a dining table, understairs cupboard ideal for storage. Patio doors leading out into the rear garden.