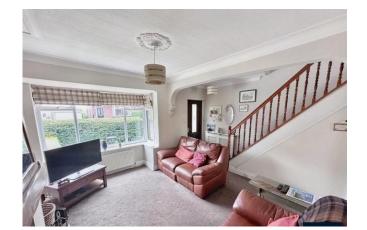

#### LOUNGE

Fitted with a log burner and stairs leading to the first floor.

#### LANDING

Stairs leading from the lounge to the first floor landing with doors leading off into two double bedrooms and house bathroom.