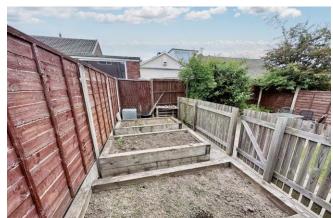

#### **EXTERIOR**

Gardens to the front of the property with a large driveway for up to 3/4 vehicles leading to a single garage. To the rear of the property is a lawned garden with patio area ideal for outside entertaining.