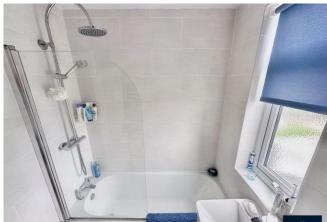

#### HOUSE BATHROOM

Fitted with white three piece suite comprising low flush WC, pedestal hand wash basin, panelled bath with shower over, tiled flooring.