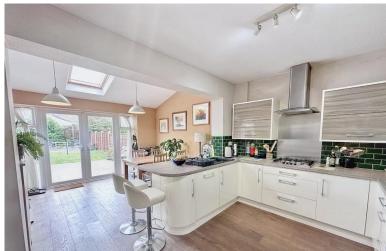

#### KITCHEN/DINER

Fitted with wall and base units, complementary work surfaces, inset one and half sink with mixer tap, built in oven and mircrowave, dishwasher, fridge/freezer and washing machine, wood effect flooring. Breakfast bar and space for a dining table, understairs cupboard ideal for storage. Patio doors leading out into the rear garden.