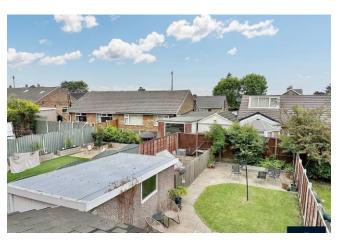

#### **EXTERIOR**

Gardens to the front of the property with a large driveway for up to 3/4 vehicles leading to a single garage. To the rear of the property is a lawned garden with patio area ideal for outside entertaining.