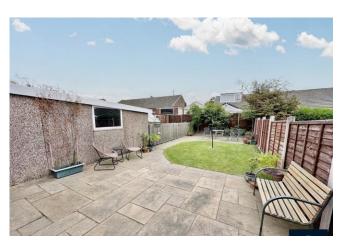

#### **EXTERIOR**

Gardens to the front of the property with a large driveway for up to 3/4 vehicles leading to a single garage. To the rear of the property is a lawned garden with patio area ideal for outside entertaining.