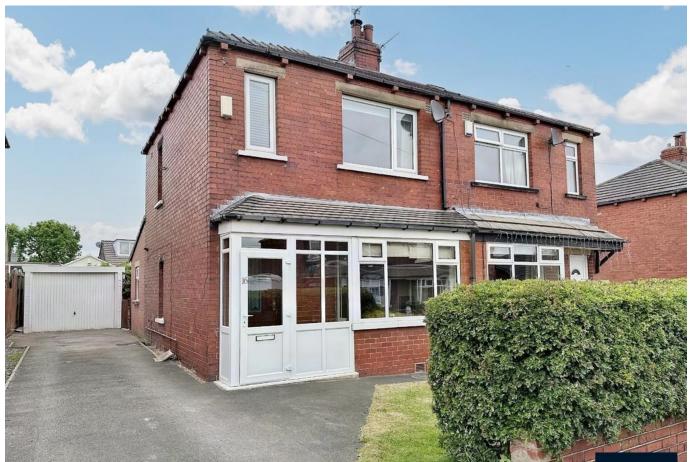

#### **DESCRIPTION**

We are pleased to offer for sale this two bedroomed semidetached property with uPVC double glazing and gas fired central heating with access to local amenities, M62 motorway network and local schools. The accommodation comprises: hallway, lounge, dining/kitchen, two double bedrooms, house bathroom, gardens to the front of the property with a long driveway for 3/4 vehicles leading to a single garage, to the rear of the property is a lawned area with a patio ideal for outside entertaining.

#### **EXTERIOR**

Gardens to the front of the property with a large driveway for up to 3/4 vehicles leading to a single garage. To the rear of the property is a lawned garden with patio area ideal for outside entertaining.