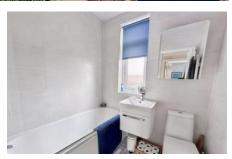

#### HOUSE BATHROOM

Fitted with white three piece suite comprising low flush WC, pedestal hand wash basin, panelled bath with shower over, tiled flooring.