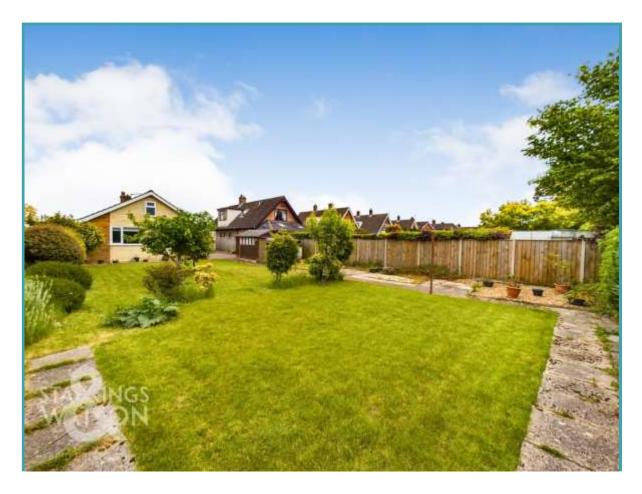

#### **IN SUMMARY**

NO CHAIN. With SOUTH FACING GARDENS, this detached bungalow offers LIFE on ONE LEVEL, set back from the road with a GATED DRIVEWAY and GARAGE. The property is IMMACULATELY PRESENTED having been well maintained, whilst offering a FLEXIBLE LAYOUT with EXTENSION POTENTIAL both UP and OUT (stp). The HALL ENTRANCE offers STORAGE, with doors to the 17' SITTING ROOM with a large PICTURE WINDOW to front, kitchen/breakfast room which extends to 22' and can also be accessed from the sitting room, THREE BEDROOMS, shower room and WET ROOM. A useful GARDEN ROOM leads from the kitchen offering a DINING SPACE or UTILITY AREA with a handy internal door to the GARAGE. Heading outside, the REAR GARDEN is laid to lawn and finished with a large PATIO, whilst extending to over 65ft (stms).

# THE GREAT OUTDOORS

From the garden room, a brick weave patio space can be found, a great size ready for alfresco dining. A timber shed offers storage, with a further potting shed beyond. The garden is mainly laid to lawn, with timber panelled fencing to both sides, and a variety of planting. Various other hard standing sections can be found for further storage or patios to be created. The integral garage can be accessed externally with an electric door to front.