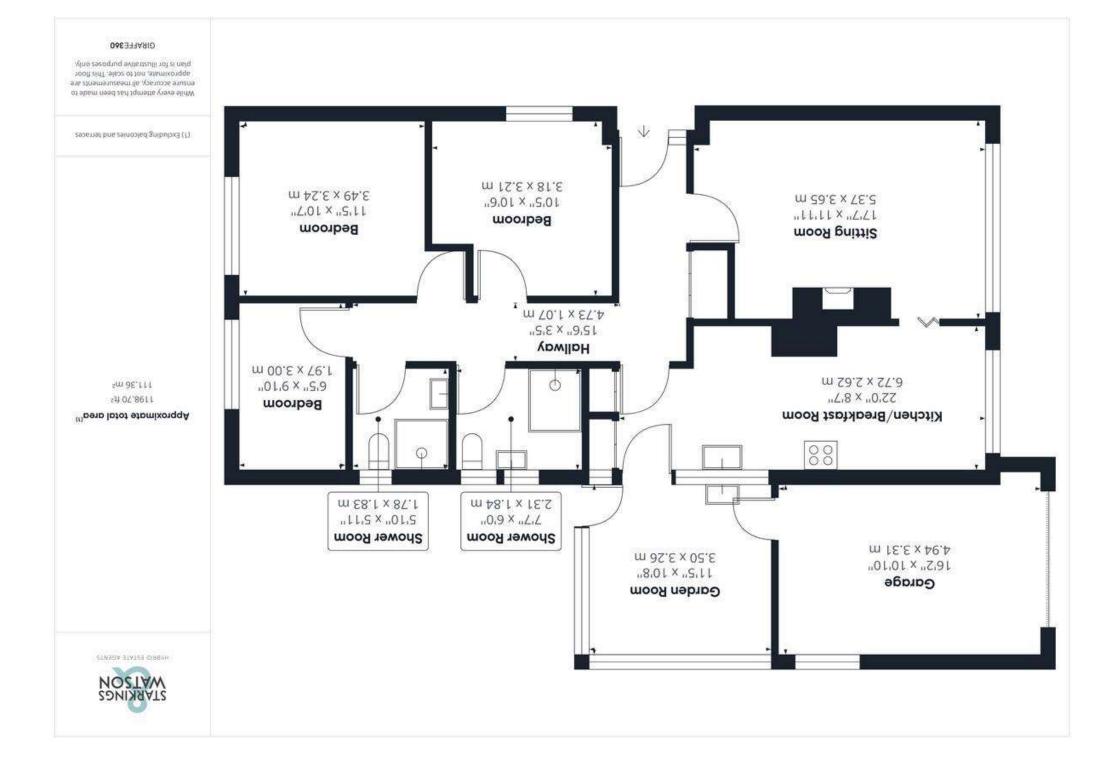

#### **IN SUMMARY**

NO CHAIN. With SOUTH FACING GARDENS, this detached bungalow offers LIFE on ONE LEVEL, set back from the road with a GATED DRIVEWAY and GARAGE. The property is IMMACULATELY PRESENTED having been well maintained, whilst offering a FLEXIBLE LAYOUT with EXTENSION POTENTIAL both UP and OUT (stp). The HALL ENTRANCE offers STORAGE, with doors to the 17' SITTING ROOM with a large PICTURE WINDOW to front, kitchen/breakfast room which extends to 22' and can also be accessed from the sitting room, THREE BEDROOMS, shower room and WET ROOM. A useful GARDEN ROOM leads from the kitchen offering a DINING SPACE or UTILITY AREA with a handy internal door to the GARAGE. Heading outside, the REAR GARDEN is laid to lawn and finished with a large PATIO, whilst extending to over 65ft (stms).

#### THE GRAND TOUR

The uPVC obscure double glazed entrance door leads into the hall entrance, with fitted carpet, built-in storage, and loft access hatch. The first door takes you into the sitting room with a feature fire place, fitted carpet and a large picture window to front which frames a view over the front garden. A door leads into the kitchen/breakfast room, a long room with space for a table. Extensive storage can be found to both sides at base and wall level, with an inset sink, electric hob and electric double oven. Two storage cupboards are built-in at the far end, with a door into the entrance hall, and into the adjacent garden room. Offering space for a dining table, and a utility area with space for a washing machine adjacent to a butler sink. Windows to side and rear offer great natural light, with a door to rear and an internal door to the garage. Back to the entrance hall, three bedrooms lead off, one double faces to side, and the other two, and single and double face to rear. A separate shower room with a walk-in cubicle and built-in storage sits next to a wet-room with non-slip flooring. The property is finished with uPVC double glazing and gas fired central heating.

# THE GREAT OUTDOORS

From the garden room, a brick weave patio space can be found, a great size ready for alfresco dining. A timber shed offers storage, with a further potting shed beyond. The garden is mainly laid to lawn, with timber panelled fencing to both sides, and a variety of planting. Various other hard standing sections can be found for further storage or patios to be created. The integral garage can be accessed externally with an electric door to front.