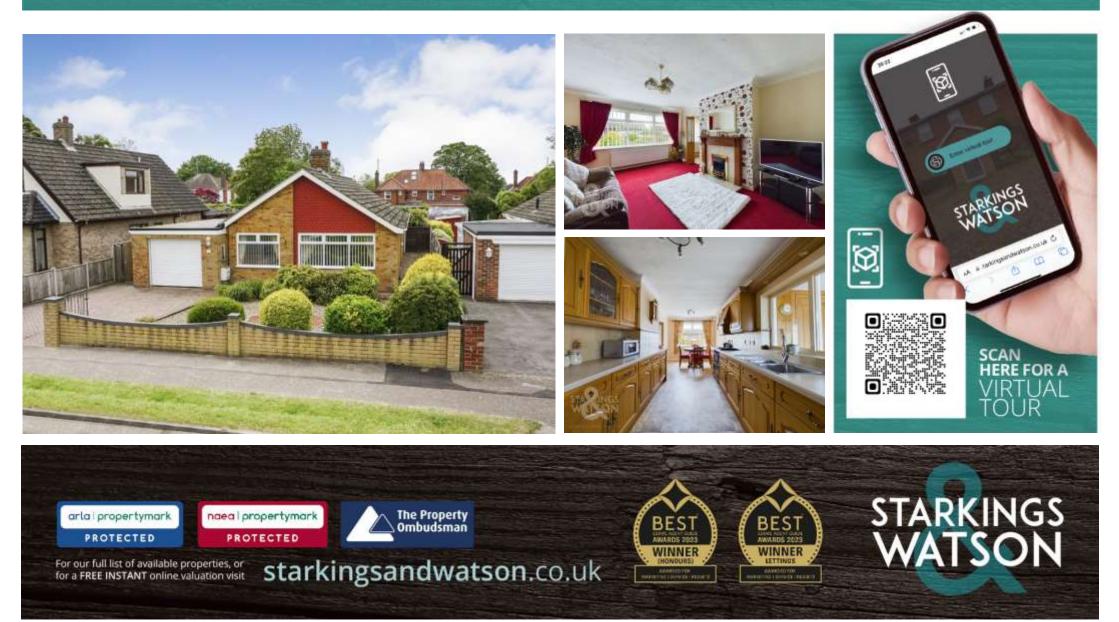

# No Chain!

- Detached Bungalow with Garage & Driveway
- Flexible Layout with Extension Potential (stp)
- Kitchen/Dining Room
- Conservatory & Integral Garage Access
- Three Bedrooms
- Wet Room & Shower Room
- South Facing Gardens

#### **IN SUMMARY**

NO CHAIN. With SOUTH FACING GARDENS, this detached bungalow offers LIFE on ONE LEVEL, set back from the road with a GATED DRIVEWAY and GARAGE. The property is IMMACULATELY PRESENTED having been well maintained, whilst offering a FLEXIBLE LAYOUT with EXTENSION POTENTIAL both UP and OUT (stp). The HALL ENTRANCE offers STORAGE, with doors to the 17' SITTING ROOM with a large PICTURE WINDOW to front, kitchen/breakfast room which extends to 22' and can also be accessed from the sitting room, THREE BEDROOMS, shower room and WET ROOM. A useful GARDEN ROOM leads from the kitchen offering a DINING SPACE or UTILITY AREA with a handy internal door to the GARAGE. Heading outside, the REAR GARDEN is laid to lawn and finished with a large PATIO, whilst extending to over 65ft (stms).

#### **SETTING THE SCENE**

A low level brick wall with wrought iron gates encloses the front brick weave driveway, with a low level timber fence to one side, and mature shrubbery to the other. The front garden is mainly laid to shingle, with a feature circular bed ready for planting. Access leads to the garage, and down the side of the bungalow to the hall entrance.

#### THE GRAND TOUR

The uPVC obscure double glazed entrance door leads into the hall entrance, with fitted carpet, built-in storage, and loft access hatch. The first door takes you into the sitting room with a feature fire place, fitted carpet and a large picture window to front which frames a view over the front garden. A door leads into the kitchen/breakfast room, a long room with space for a table. Extensive storage can be found to both sides at base and wall level, with an inset sink, electric hob and electric double oven. Two storage cupboards are built-in at the far end, with a door into the entrance hall, and into the adjacent garden room. Offering space for a dining table, and a utility area with space for a washing machine adjacent to a butler sink. Windows to side and rear offer great natural light, with a door to rear and an internal door to the garage. Back to the entrance hall, three bedrooms lead off, one double faces to side, and the other two, and single and double face to rear. A separate shower room with a walk-in cubicle and built-in storage sits next to a wet-room with non-slip flooring. The property is finished with uPVC double glazing and gas fired central heating.

# **VIRTUAL TOUR**

View our virtual tour for a full 360 degree of the interior of the property.

For our full list of available properties, or for a FREE INSTANT online valuation visit starkingsandwatson.co.uk