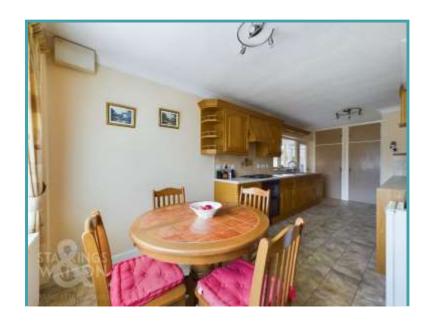

#### THE GRAND TOUR

The uPVC obscure double glazed entrance door leads into the hall entrance, with fitted carpet, built-in storage, and loft access hatch. The first door takes you into the sitting room with a feature fire place, fitted carpet and a large picture window to front which frames a view over the front garden. A door leads into the kitchen/breakfast room, a long room with space for a table. Extensive storage can be found to both sides at base and wall level, with an inset sink, electric hob and electric double oven. Two storage cupboards are built-in at the far end, with a door into the entrance hall, and into the adjacent garden room. Offering space for a dining table, and a utility area with space for a washing machine adjacent to a butler sink. Windows to side and rear offer great natural light, with a door to rear and an internal door to the garage. Back to the entrance hall, three bedrooms lead off, one double faces to side, and the other two, and single and double face to rear. A separate shower room with a walk-in cubicle and built-in storage sits next to a wet-room with non-slip flooring. The property is finished with uPVC double glazing and gas fired central heating.