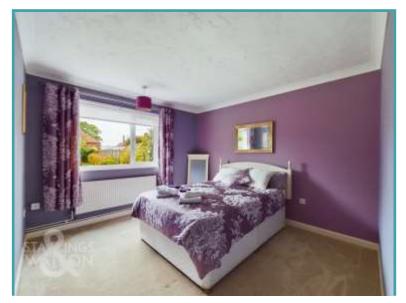

#### THE GRAND TOUR

The uPVC obscure double glazed entrance door leads into the hall entrance, with fitted carpet, built-in storage, and loft access hatch. The first door takes you into the sitting room with a feature fire place, fitted carpet and a large picture window to front which frames a view over the front garden. A door leads into the kitchen/breakfast room, a long room with space for a table. Extensive storage can be found to both sides at base and wall level, with an inset sink, electric hob and electric double oven. Two storage cupboards are built-in at the far end, with a door into the entrance hall, and into the adjacent garden room. Offering space for a dining table, and a utility area with space for a washing machine adjacent to a butler sink. Windows to side and rear offer great natural light, with a door to rear and an internal door to the garage. Back to the entrance hall, three bedrooms lead off, one double faces to side, and the other two, and single and double face to rear. A separate shower room with a walk-in cubicle and built-in storage sits next to a wet-room with non-slip flooring. The property is finished with uPVC double glazing and gas fired central heating.